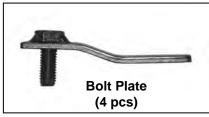

#### PROCEDURE:

- 1. REMOVE CONTENTS FROM BOX. VERIFY ALL PARTS ARE PRESENT. READ INSTRUCTIONS CAREFULLY BEFORE STARTING INSTALLATION.
- Starting on the driver side rear of the vehicle, insert (1) 10-1.50mm x 25mm Bolt Plate into rectangular hole located in the side panel, so threaded Bolt Plate drops through round hole (Figure 1).
- Partially hang driver side rear Mounting Bracket to already inserted Bolt Plate using the included (1) 10mm Nylock Nut and (1) 10mm Flat Washer to secure it (Figure 2).
  NOTE: Rear Mounting Brackets are ¼" longer than front Mounting Brackets and the 10mm mounting tab location on the brackets face the front of the vehicle. Make sure that the vertical mounting locations in the Brackets are on the outer side of pinch weld.
- Attach Mounting Bracket to pinch weld using the included (2) 8-1.25mm x 25mm Hex Head Bolts, (2) 8mm Nylock Nuts, and (4) 8mm Flat Washers (Figure 2). Do not tighten at this time.
- 5. Repeat steps 2-4 for driver side front Mounting Bracket.
- 6. Position driver Sidebar onto Mounting Brackets. Attach Side Bar to Mounting Brackets using the included (4) 8-1.25mm x 25mm Hex Head Bolts, (4) 8mm Lock Washers, and (4) 8mm Flat Washers (Figure 3). Do not tighten at this time.
- 7. Level and adjust Side Bar properly; and then tighten all hardware at this time.
- 8. Repeat steps 2-7 for passenger Sidebar.
- 9. Do periodic inspections to the installation to make sure that all hardware is secure and tight.