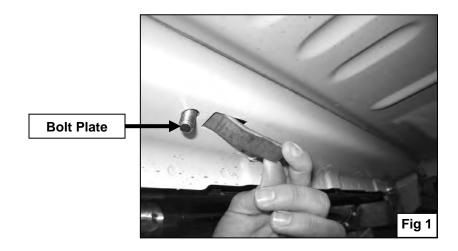

#### PROCEDURE:

- 1. REMOVE CONTENTS FROM BOX. VERIFY ALL PARTS ARE PRESENT. READ INSTRUCTIONS CAREFULLY BEFORE STARTING INSTALLATION.
- Starting on the driver side rear of the vehicle, insert (1) 10-1.50mm x 25mm Bolt Plate into rectangular hole located in the side panel, so threaded Bolt Plate drops through round hole (Figure 1).
- Partially hang driver side rear Mounting Bracket to already inserted Bolt Plate using the included (1) 10mm Nylock Nut and (1) 10mm Flat Washer to secure it (Figure 2).
  NOTE: Rear Mounting Brackets are ¼" longer than front Mounting Brackets and the 10mm mounting tab location on the brackets face the front of the vehicle. Make sure that the vertical mounting locations in the Brackets are on the outer side of pinch weld.
- Attach Mounting Bracket to pinch weld using the included (2) 8-1.25mm x 25mm Hex Head Bolts, (2) 8mm Nylock Nuts, and (4) 8mm Flat Washers (Figure 2). Do not tighten at this time.
- 5. Repeat steps 2-4 for driver side front Mounting Bracket.
- 6. Position driver Sidebar onto Mounting Brackets. Attach Side Bar to Mounting Brackets using the included (4) 8-1.25mm x 25mm Hex Head Bolts, (4) 8mm Lock Washers, and (4) 8mm Flat Washers (Figure 3). Do not tighten at this time.
- 7. Level and adjust Side Bar properly; and then tighten all hardware at this time.
- 8. Repeat steps 2-7 for passenger Sidebar.
- 9. Do periodic inspections to the installation to make sure that all hardware is secure and tight.