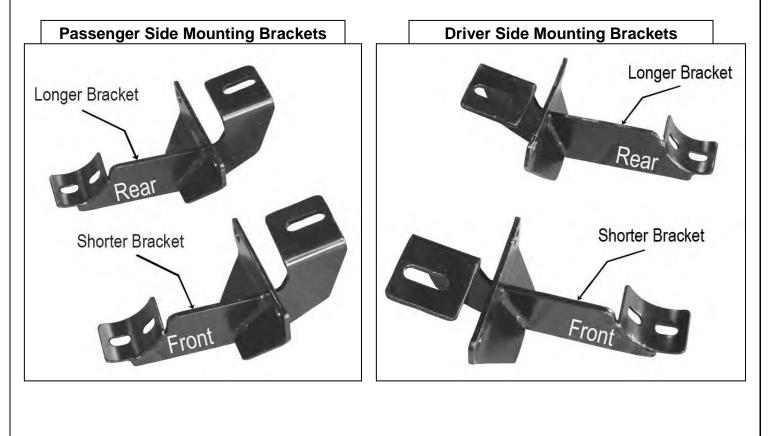

#### PROCEDURE:

- 1. REMOVE CONTENTS FROM BOX. VERIFY ALL PARTS ARE PRESENT. READ INSTRUCTIONS CAREFULLY BEFORE STARTING INSTALLATION.
- Starting on the driver side rear of the vehicle, insert (1) 10-1.50mm x 25mm Bolt Plate into rectangular hole located in the side panel, so threaded Bolt Plate drops through round hole (Figure 1).
- Partially hang driver side rear Mounting Bracket to already inserted Bolt Plate using the included (1) 10mm Nylock Nut and (1) 10mm Flat Washer to secure it (Figure 2).
  NOTE: Rear Mounting Brackets are ¼" longer than front Mounting Brackets and the 10mm mounting tab location on the brackets face the front of the vehicle. Make sure that the vertical mounting locations in the Brackets are on the outer side of pinch weld.
- Attach Mounting Bracket to pinch weld using the included (2) 8-1.25mm x 25mm Hex Head Bolts, (2) 8mm Nylock Nuts, and (4) 8mm Flat Washers (Figure 2). Do not tighten at this time.
- 5. Repeat steps 2-4 for driver side front Mounting Bracket.
- 6. Position driver Sidebar onto Mounting Brackets. Attach Side Bar to Mounting Brackets using the included (4) 8-1.25mm x 25mm Hex Head Bolts, (4) 8mm Lock Washers, and (4) 8mm Flat Washers (Figure 3). Do not tighten at this time.
- 7. Level and adjust Side Bar properly; and then tighten all hardware at this time.
- 8. Repeat steps 2-7 for passenger Sidebar.
- 9. Do periodic inspections to the installation to make sure that all hardware is secure and tight.