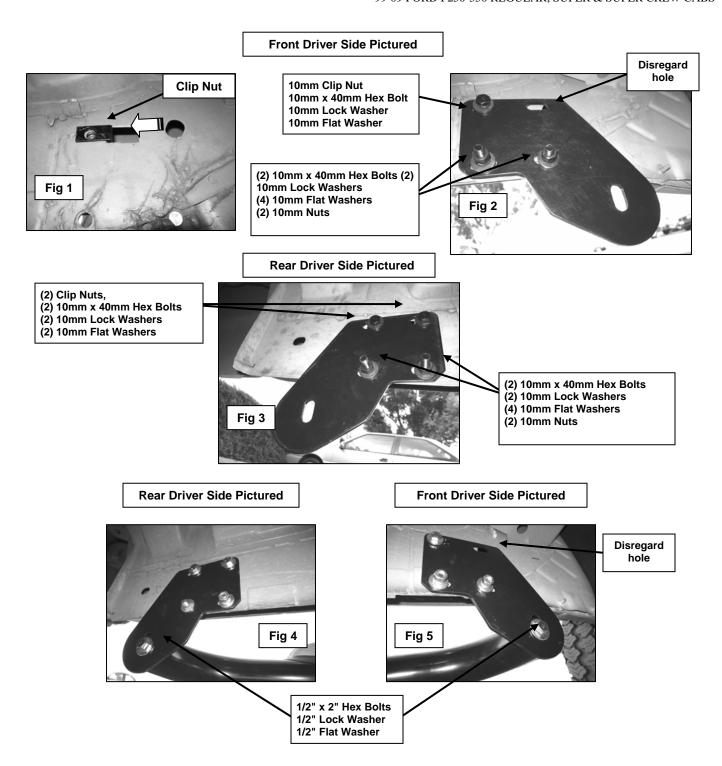

## **PARTS LIST:**

| 1 | Passenger Side Bar                  | 6  | 10mm Clip Nuts                  |
|---|-------------------------------------|----|---------------------------------|
| 1 | Driver Side Bar                     | 14 | 10-1.50mm x 40mm Hex Head Bolts |
|   |                                     |    | 10mm ID x 27mm OD x 3mm Flat    |
| 4 | Mounting Brackets                   | 22 | Washers                         |
| 4 | 1/2" x 2" Hex Head Bolts            | 14 | 10mm Lock Washers               |
| 4 | 1/2" Lock Washers                   | 8  | 10mm Hex Nuts                   |
| 4 | 1/2 x 1-1/2" OD x 1/8" Flat Washers |    |                                 |

### PROCEDURE:

- 1. REMOVE CONTENTS FROM BOX. VERIFY ALL PARTS ARE PRESENT. READ INSTRUCTIONS CAREFULLY.
- 2. Locate the driver side front and rear mounting points under the vehicle on the pinch weld.
- 3. Install the 10mm Clip Nuts (Figure 1). NOTE: The rear mount will required (2) Clip Nuts and the front only (1).
- 4. Loosely attach the Driver Side Brackets to pinch weld using the included (2) 10mm x 40mm Hex Head Bolts, (4) 10mm Flat Washers, and (2) 10mm Lock Washers, (Figure 2 & 3). NOTE: Pinch weld and side panel holes on the bracket must be horizontal when installing.
- 5. Loosely attach the upper side of the Mounting Brackets to already installed Clip Nuts by using (2) 10-1.50mm x 40mm Hex Head Bolts, (2) 10mm Flat Washers, and 10mm Lock Washers on each Mounting Bracket, (Figure 2 & 3).
- **6.** Place Side Bar into position and loosely attach it to Mounting Brackets using the included (2) 1/2" x 2" Hex Head Bolts, (2) 1/2" Flat Washers and (2) 1/2" Lock Washers (Figure 4 & 5). NOTE: Side Bar mounting hole on the brackets must be vertical.
- 7. Level and align Side Bar with the side of the vehicle then tighten all hardware at this time.
- **8.** Repeat steps 2 to 7 for passenger side.
- 9. Periodically check and retighten the hardware as necessary.