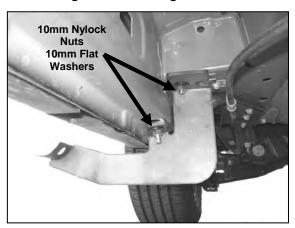

### PROCEDURE:

- 1. REMOVE CONTENTS FROM BOX. VERIFY ALL PARTS ARE PRESENT. READ INSTRUCTIONS CAREFULLY BEFORE STARTING INSTALLATION. DO NOT ATTEMPT INSTALLATION ALONE; PERSONAL INJURY OR DAMAGE TO THE TRUCK MAY RESULT.
- 2. From underside of vehicle, insert (1) 10mm x 30mm Bolt Plate into factory front hole on the passenger side panel (Figure 1).
- 3. Determine passenger and driver side front Mounting Brackets. Hang passenger side front Mounting Bracket through Bolt Plate and into position by partially threading (1) 10mm Nylock Nut and (1) 10mm Flat Washer into previously inserted Bolt Plate (Figure 2).
- 4. Insert (1) 10mm x 35mm Bolt Plate w/ Bent into factory hole on the frame (Figure 3).
- 5. Locate passenger side front Support Bracket. Partially hang passenger Support Bracket through previously inserted Bolt Plate and into position by threading (1) 10mm Nylock Nut and (1) 10mm Flat Washer (Figure 4).
- 6. Attach opposite side of passenger Support Bracket to Mounting Bracket by using the included (2) 10mm x 25mm Hex Head Bolts, (2) 10mm Nylock Nuts, and (4) 10mm Flat Washers (Figure 4). Do not tighten at this time.
- 7. The passenger rear Mounting Bracket mounts with two Bolt Plates. Insert (1) 10mm x 25mm Bolt Plate w/ Bent into the two factory holes on the cross member (Figure 5). Insert (1) 10mm x 30mm Bolt Plate into lower factory hole on the side panel (Figure 6).
- 8. Determine passenger and driver side rear Mounting Bracket. Position Mounting Bracket through both previously inserted Bolt Plates and partially thread (1 ea ) 10mm Nylock Nut and (1 ea ) 10mm Flat Washer to secure Mounting Bracket (Figure 7).
- 9. Locate the passenger/right Side Bar and carefully place it onto previously installed Mounting Brackets.
  WARNING! Do not slide Side Bar back and forth on the Mounting Brackets; this may damage the finish on the Side Bar.

## **Passenger Rear Mounting Bracket Shown**

Figure 7