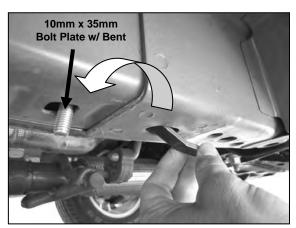

### PROCEDURE:

- 1. REMOVE CONTENTS FROM BOX. VERIFY ALL PARTS ARE PRESENT. READ INSTRUCTIONS CAREFULLY BEFORE STARTING INSTALLATION. DO NOT ATTEMPT INSTALLATION ALONE; PERSONAL INJURY OR DAMAGE TO THE TRUCK MAY RESULT.
- 2. From underside of vehicle, insert (1) 10mm x 30mm Bolt Plate into factory front hole on the passenger side panel (Figure 1).
- 3. Determine passenger and driver side front Mounting Brackets. Hang passenger side front Mounting Bracket through Bolt Plate and into position by partially threading (1) 10mm Nylock Nut and (1) 10mm Flat Washer into previously inserted Bolt Plate (Figure 2).
- 4. Insert (1) 10mm x 35mm Bolt Plate w/ Bent into factory hole on the frame (Figure 3).
- 5. Locate passenger side front Support Bracket. Partially hang passenger Support Bracket through previously inserted Bolt Plate and into position by threading (1) 10mm Nylock Nut and (1) 10mm Flat Washer (Figure 4).
- 6. Attach opposite side of passenger Support Bracket to Mounting Bracket by using the included (2) 10mm x 25mm Hex Head Bolts, (2) 10mm Nylock Nuts, and (4) 10mm Flat Washers (Figure 4). Do not tighten at this time.
- 7. The passenger rear Mounting Bracket mounts with two Bolt Plates. Insert (1) 10mm x 25mm Bolt Plate w/ Bent into the two factory holes on the cross member (Figure 5). Insert (1) 10mm x 30mm Bolt Plate into lower factory hole on the side panel (Figure 6).
- 8. Determine passenger and driver side rear Mounting Bracket. Position Mounting Bracket through both previously inserted Bolt Plates and partially thread (1 ea ) 10mm Nylock Nut and (1 ea ) 10mm Flat Washer to secure Mounting Bracket (Figure 7).
- 9. Locate the passenger/right Side Bar and carefully place it onto previously installed Mounting Brackets.
  WARNING! Do not slide Side Bar back and forth on the Mounting Brackets; this may damage the finish on the Side Bar.