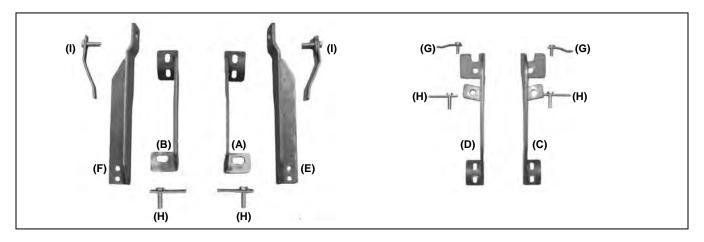

### PARTS LIST:

| 1 | Driver/Left Sidebar                        | 2  | 10-1.50mm x 25mm Bolt Plate w/ Bent (small) (G) |
|---|--------------------------------------------|----|-------------------------------------------------|
| 1 | Passenger/Right Sidebar                    | 4  | 10-1.50mm x 30mm Bolt Plate (H)                 |
| 1 | Driver/Left Front Mounting Bracket (A)     | 2  | 10-1.50mm x 35mm Bolt Plate w/ Bent (Large) (I) |
| 1 | Passenger/Right Front Mounting Bracket (B) | 4  | 10-1.50mm x 25mm Hex Head Bolts                 |
| 1 | Driver/Left Rear Mounting Bracket (C)      | 12 | 10mm Nylock Nuts                                |
| 1 | Passenger/Right Rear Mounting Bracket (D)  | 16 | 10mm ID x 26mm OD x 1.5mm Flat Washers          |
| 1 | Driver/Left Front Support Bracket (E)      | 8  | 8-1.25mm x 25mm Hex Head Bolts                  |
| 1 | Passenger/Right Front Support Bracket (F)  | 8  | 8mm Lock Washers                                |
|   |                                            | 8  | 8mm ID x 22mm OD x 1.5mm Flat washers           |