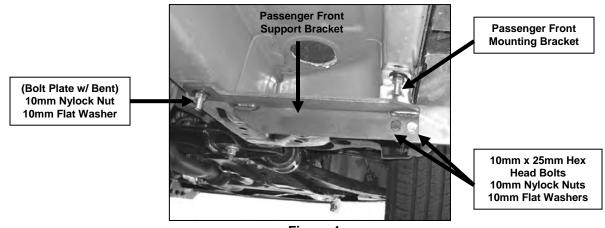

### PROCEDURE:

- 1. REMOVE CONTENTS FROM BOX. VERIFY ALL PARTS ARE PRESENT. READ INSTRUCTIONS CAREFULLY BEFORE STARTING INSTALLATION. DO NOT ATTEMPT INSTALLATION ALONE; PERSONAL INJURY OR DAMAGE TO THE TRUCK MAY RESULT.
- 2. From underside of vehicle, insert (1) 10mm x 30mm Bolt Plate into factory front hole on the passenger side panel (Figure 1).
- 3. Determine passenger and driver side front Mounting Brackets. Hang passenger side front Mounting Bracket through Bolt Plate and into position by partially threading (1) 10mm Nylock Nut and (1) 10mm Flat Washer into previously inserted Bolt Plate (Figure 2).
- 4. Insert (1) 10mm x 35mm Bolt Plate w/ Bent into factory hole on the frame (Figure 3).
- 5. Locate passenger side front Support Bracket. Partially hang passenger Support Bracket through previously inserted Bolt Plate and into position by threading (1) 10mm Nylock Nut and (1) 10mm Flat Washer (Figure 4).
- 6. Attach opposite side of passenger Support Bracket to Mounting Bracket by using the included (2) 10mm x 25mm Hex Head Bolts, (2) 10mm Nylock Nuts, and (4) 10mm Flat Washers (Figure 4). Do not tighten at this time.
- 7. The passenger rear Mounting Bracket mounts with two Bolt Plates. Insert (1) 10mm x 25mm Bolt Plate w/ Bent into the two factory holes on the cross member (Figure 5). Insert (1) 10mm x 30mm Bolt Plate into lower factory hole on the side panel (Figure 6).
- 8. Determine passenger and driver side rear Mounting Bracket. Position Mounting Bracket through both previously inserted Bolt Plates and partially thread (1 ea ) 10mm Nylock Nut and (1 ea ) 10mm Flat Washer to secure Mounting Bracket (Figure 7).
- 9. Locate the passenger/right Side Bar and carefully place it onto previously installed Mounting Brackets.
  WARNING! Do not slide Side Bar back and forth on the Mounting Brackets; this may damage the finish on the Side Bar.

## **Passenger Front Mounting Bracket Shown**