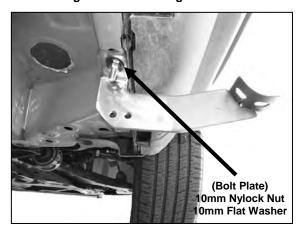

### PROCEDURE:

- 1. REMOVE CONTENTS FROM BOX. VERIFY ALL PARTS ARE PRESENT. READ INSTRUCTIONS CAREFULLY BEFORE STARTING INSTALLATION. DO NOT ATTEMPT INSTALLATION ALONE; PERSONAL INJURY OR DAMAGE TO THE TRUCK MAY RESULT.
- 2. From underside of vehicle, insert (1) 10mm x 30mm Bolt Plate into factory front hole on the passenger side panel (Figure 1).
- 3. Determine passenger and driver side front Mounting Brackets. Hang passenger side front Mounting Bracket through Bolt Plate and into position by partially threading (1) 10mm Nylock Nut and (1) 10mm Flat Washer into previously inserted Bolt Plate (Figure 2).
- 4. Insert (1) 10mm x 35mm Bolt Plate w/ Bent into factory hole on the frame (Figure 3).
- 5. Locate passenger side front Support Bracket. Partially hang passenger Support Bracket through previously inserted Bolt Plate and into position by threading (1) 10mm Nylock Nut and (1) 10mm Flat Washer (Figure 4).
- 6. Attach opposite side of passenger Support Bracket to Mounting Bracket by using the included (2) 10mm x 25mm Hex Head Bolts, (2) 10mm Nylock Nuts, and (4) 10mm Flat Washers (Figure 4). Do not tighten at this time.
- 7. The passenger rear Mounting Bracket mounts with two Bolt Plates. Insert (1) 10mm x 25mm Bolt Plate w/ Bent into the two factory holes on the cross member (Figure 5). Insert (1) 10mm x 30mm Bolt Plate into lower factory hole on the side panel (Figure 6).
- 8. Determine passenger and driver side rear Mounting Bracket. Position Mounting Bracket through both previously inserted Bolt Plates and partially thread (1 ea ) 10mm Nylock Nut and (1 ea ) 10mm Flat Washer to secure Mounting Bracket (Figure 7).
- 9. Locate the passenger/right Side Bar and carefully place it onto previously installed Mounting Brackets.
  WARNING! Do not slide Side Bar back and forth on the Mounting Brackets; this may damage the finish on the Side Bar.