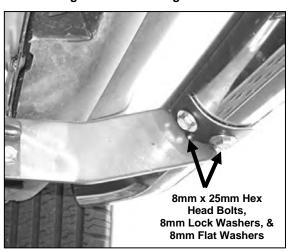

Page 1 of 3 5/1/07 (AM)

- **10.** Align holes on the Side Bar with holes on the Mounting Brackets. Attach Side Bar to Mounting Brackets with the included (4) 8-1.25mm x 25mm Hex Head Bolt, (4) 8mm Flat Washers, and (4) 8mm Lock Washers (**Figure 8**). Do not tighten at this time.
- **11.** Level and adjust Side Bar, and then tighten all hardware at this time now.
- 12. Repeat Steps 2-11 for driver/left Sidebar
- 13. Do periodic inspections to the installation to make sure that all hardware is secure and tight.

## **Passenger Front Mounting Bracket Shown**