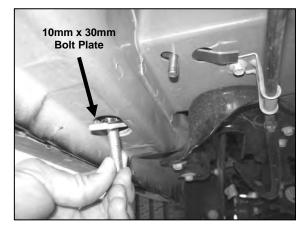

### PROCEDURE:

- 1. REMOVE CONTENTS FROM BOX. VERIFY ALL PARTS ARE PRESENT. READ INSTRUCTIONS CAREFULLY BEFORE STARTING INSTALLATION. DO NOT ATTEMPT INSTALLATION ALONE; PERSONAL INJURY OR DAMAGE TO THE TRUCK MAY RESULT.
- 2. From underside of vehicle, insert (1) 10mm x 30mm Bolt Plate into factory front hole on the passenger side panel (Figure 1).
- 3. Determine passenger and driver side front Mounting Brackets. Hang passenger side front Mounting Bracket through Bolt Plate and into position by partially threading (1) 10mm Nylock Nut and (1) 10mm Flat Washer into previously inserted Bolt Plate (Figure 2).
- 4. Insert (1) 10mm x 35mm Bolt Plate w/ Bent into factory hole on the frame (Figure 3).
- 5. Locate passenger side front Support Bracket. Partially hang passenger Support Bracket through previously inserted Bolt Plate and into position by threading (1) 10mm Nylock Nut and (1) 10mm Flat Washer (Figure 4).
- 6. Attach opposite side of passenger Support Bracket to Mounting Bracket by using the included (2) 10mm x 25mm Hex Head Bolts, (2) 10mm Nylock Nuts, and (4) 10mm Flat Washers (Figure 4). Do not tighten at this time.
- 7. The passenger rear Mounting Bracket mounts with two Bolt Plates. Insert (1) 10mm x 25mm Bolt Plate w/ Bent into the two factory holes on the cross member (Figure 5). Insert (1) 10mm x 30mm Bolt Plate into lower factory hole on the side panel (Figure 6).
- 8. Determine passenger and driver side rear Mounting Bracket. Position Mounting Bracket through both previously inserted Bolt Plates and partially thread (1 ea ) 10mm Nylock Nut and (1 ea ) 10mm Flat Washer to secure Mounting Bracket (Figure 7).
- 9. Locate the passenger/right Side Bar and carefully place it onto previously installed Mounting Brackets.
  WARNING! Do not slide Side Bar back and forth on the Mounting Brackets; this may damage the finish on the Side Bar.

# 10mm x 30mm Bolt Plate