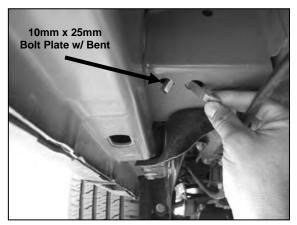

### PROCEDURE:

- 1. REMOVE CONTENTS FROM BOX. VERIFY ALL PARTS ARE PRESENT. READ INSTRUCTIONS CAREFULLY BEFORE STARTING INSTALLATION. DO NOT ATTEMPT INSTALLATION ALONE; PERSONAL INJURY OR DAMAGE TO THE TRUCK MAY RESULT.
- 2. From underside of vehicle, insert (1) 10mm x 30mm Bolt Plate into factory front hole on the passenger side panel (Figure 1).
- 3. Determine passenger and driver side front Mounting Brackets. Hang passenger side front Mounting Bracket through Bolt Plate and into position by partially threading (1) 10mm Nylock Nut and (1) 10mm Flat Washer into previously inserted Bolt Plate (Figure 2).
- 4. Insert (1) 10mm x 35mm Bolt Plate w/ Bent into factory hole on the frame (Figure 3).
- 5. Locate passenger side front Support Bracket. Partially hang passenger Support Bracket through previously inserted Bolt Plate and into position by threading (1) 10mm Nylock Nut and (1) 10mm Flat Washer (Figure 4).
- 6. Attach opposite side of passenger Support Bracket to Mounting Bracket by using the included (2) 10mm x 25mm Hex Head Bolts, (2) 10mm Nylock Nuts, and (4) 10mm Flat Washers (Figure 4). Do not tighten at this time.
- 7. The passenger rear Mounting Bracket mounts with two Bolt Plates. Insert (1) 10mm x 25mm Bolt Plate w/ Bent into the two factory holes on the cross member (Figure 5). Insert (1) 10mm x 30mm Bolt Plate into lower factory hole on the side panel (Figure 6).
- 8. Determine passenger and driver side rear Mounting Bracket. Position Mounting Bracket through both previously inserted Bolt Plates and partially thread (1 ea ) 10mm Nylock Nut and (1 ea ) 10mm Flat Washer to secure Mounting Bracket (Figure 7).
- 9. Locate the passenger/right Side Bar and carefully place it onto previously installed Mounting Brackets.
  WARNING! Do not slide Side Bar back and forth on the Mounting Brackets; this may damage the finish on the Side Bar.