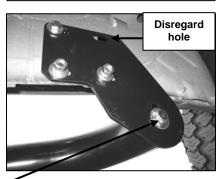

### **Rear Driver Side Bracket Shown**

Clip Nut, 10mm x 40mm Hex Bolt, 10mm

Lock Washer, & 10mm

Flat Washer

Figure 4

### Front Driver Side Bracket Shown

10mm x 40mm Hex

Figure 5