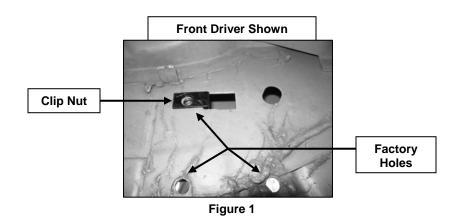

### PROCEDURE:

- 1. REMOVE CONTENTS FROM BOX. VERIFY ALL PARTS ARE PRESENT. READ INSTRUCTIONS CAREFULLY.
- 2. Locate the driver side front and rear mounting points under the vehicle on the pinch weld.
- **3.** Install the 10mm Clip Nuts (*Figure 1*). **NOTE**: The rear mount will required (2) Clip Nuts and the front only (1).
- **4.** Loosely attach the Driver Side Brackets to pinch weld using the included (2) 10-1.50mm x 40mm Hex Head Bolts, (4) 10mm Flat Washers, and (2) 10mm Lock Washers (2 & 3)). **NOTE:** Pinch weld and side panel holes on the bracket must be Horizontal when installing.
- 5. Loosely attach the upper side of the Mounting Brackets to already installed Clip Nuts by using (2) 10-1.50mm x 40mm Hex Head Bolts, (2) 10mm Flat Washers, and 10mm Lock Washers on each Mounting Bracket (Figure 2 & 3)..
- **6.** Place Side Bar into position and loosely attach it to Mounting Brackets using the included (2) 1/2"Hex Head Bolts, (2) 1/2" Flat Washers, and (2) 1/2" Lock Washers (Figure 4 & 5). **NOTE:** Side Bar mounting hole on the brackets must be vertical.
- 7. Level and align Side Bar with the side of the vehicle then tighten all hardware at this time.
- **8.** Repeat steps 2 to 7 for passenger side.
- **9.** Periodically check and retighten the hardware as necessary.