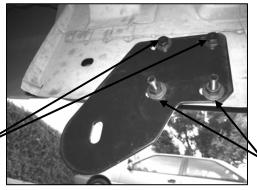

## Front Driver Side Bracket Shown Disregard Clip Nut, 10mm x 40mm Hex Bolt, 10mm hole Lock Washer, & 10mm Flat Washer 10mm x 40mm Hex Bolt, 10mm Lock Washer, 10mm Flat Washer, 10mm Nut

Figure 2

Bolt, 10mm Lock Washer, 10mm Flat Washer, 10mm Nut