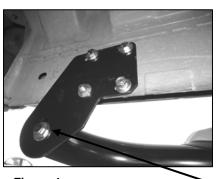

s, (2) 1/2" Flat Washers, and (2) 1/2" Lock Washers (Figure 4 & 5). **NOTE:** Side Bar mounting hole on the brackets must be vertical.
- 7. Level and align Side Bar with the side of the vehicle then tighten all hardware at this time.
- **8.** Repeat steps 2 to 7 for passenger side.
- **9.** Periodically check and retighten the hardware as necessary.



Page 1 of 2

## Front Driver Side Bracket Shown Disregard Clip Nut, 10mm x 40mm Hex Bolt, 10mm hole Lock Washer, & 10mm Flat Washer 10mm x 40mm Hex Bolt, 10mm Lock Washer, 10mm Flat Washer, 10mm Nut

Figure 2





Bolt, 10mm Lock Washer, 10mm Flat Washer, 10mm Nut

Figure 3

1/2"\*2" Hex Bolt, 1/2" Lock Washer, & 1/2" Flat Washer

### **Rear Driver Side Bracket Shown**

Clip Nut, 10mm x 40mm Hex Bolt, 10mm

Lock Washer, & 10mm

Flat Washer



Figure 4

### Front Driver Side Bracket Shown

10mm x 40mm Hex



Figure 5