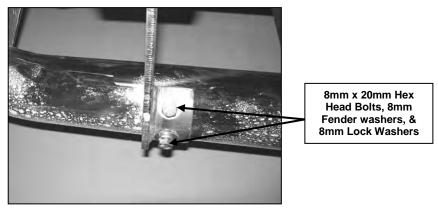

## PROCEDURE:

- 1. REMOVE CONTENTS FROM BOX. VERIFY ALL PARTS ARE PRESENT. READ INSTRUCTIONS CAREFULLY.
- 2. Insert a nut plate into the frame opening on the front driver side with the nut facing up (Figure 1).
- 3. Locate two factory holes on the front driver side pinch weld. Attach the Front Driver Side Mounting Bracket to the pinch weld using the included (2) 6-1.00mm x 25mm Allen Bolt, (2) 6mm Nylock Nut, and (4) 6mm Fender Washers (Figure 2). Do not tighten at this time.
- **4.** Attach the Front Driver Side Mounting Bracket to the side panel using the included (1) 10-1.50mm x 35mm Hex Head Bolt, (1) 10mm Lock Washer, and (1) Fender Washer (Figure 2). Do not tighten at this time.
- **5.** Repeat steps 2 & 4 for rear driver side, front and rear passenger side Mounting Brackets. **NOTE:** You will only use (1) 6-1.00mm x 25mm Allen Bolt to attach both rear brackets to pinch weld (Figure 3).
- **6.** Position Driver Side Bar onto brackets. Attach Side Bar to Mounting Brackets using the included (4) 8-1.25mm x 25mm Hex Head Bolt, (4) 8mm Lock Washers, and (4) 8mmFender Washers (Figure 4). Do not tighten at this time.
- 7. Level and adjust Side Bar and Brackets, then tighten all hardware at this time.
- 8. Repeat steps 6 & 7 for Driver Side Bar.
- 9. Do periodic inspections to the installation to make sure that all hardware is secure and tight.