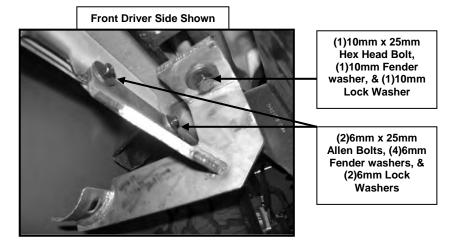

## PROCEDURE:

- 1. REMOVE CONTENTS FROM BOX. VERIFY ALL PARTS ARE PRESENT. READ INSTRUCTIONS CAREFULLY.
- 2. Insert a nut plate into the frame opening on the front driver side with the nut facing up (Figure 1).
- 3. Locate two factory holes on the front driver side pinch weld. Attach the Front Driver Side Mounting Bracket to the pinch weld using the included (2) 6-1.00mm x 25mm Allen Bolt, (2) 6mm Nylock Nut, and (4) 6mm Fender Washers (Figure 2). Do not tighten at this time.
- **4.** Attach the Front Driver Side Mounting Bracket to the side panel using the included (1) 10-1.50mm x 35mm Hex Head Bolt, (1) 10mm Lock Washer, and (1) Fender Washer (Figure 2). Do not tighten at this time.
- **5.** Repeat steps 2 & 4 for rear driver side, front and rear passenger side Mounting Brackets. **NOTE:** You will only use (1) 6-1.00mm x 25mm Allen Bolt to attach both rear brackets to pinch weld (Figure 3).
- **6.** Position Driver Side Bar onto brackets. Attach Side Bar to Mounting Brackets using the included (4) 8-1.25mm x 25mm Hex Head Bolt, (4) 8mm Lock Washers, and (4) 8mmFender Washers (Figure 4). Do not tighten at this time.
- 7. Level and adjust Side Bar and Brackets, then tighten all hardware at this time.
- 8. Repeat steps 6 & 7 for Driver Side Bar.
- 9. Do periodic inspections to the installation to make sure that all hardware is secure and tight.