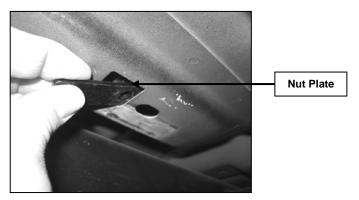

## PROCEDURE:

- 1. REMOVE CONTENTS FROM BOX. VERIFY ALL PARTS ARE PRESENT. READ INSTRUCTIONS CAREFULLY.
- 2. Insert a nut plate into the frame opening on the front driver side with the nut facing up (Figure 1).
- 3. Locate two factory holes on the front driver side pinch weld. Attach the Front Driver Side Mounting Bracket to the pinch weld using the included (2) 6-1.00mm x 25mm Allen Bolt, (2) 6mm Nylock Nut, and (4) 6mm Fender Washers (Figure 2). Do not tighten at this time.
- **4.** Attach the Front Driver Side Mounting Bracket to the side panel using the included (1) 10-1.50mm x 35mm Hex Head Bolt, (1) 10mm Lock Washer, and (1) Fender Washer (Figure 2). Do not tighten at this time.
- **5.** Repeat steps 2 & 4 for rear driver side, front and rear passenger side Mounting Brackets. **NOTE:** You will only use (1) 6-1.00mm x 25mm Allen Bolt to attach both rear brackets to pinch weld (Figure 3).
- **6.** Position Driver Side Bar onto brackets. Attach Side Bar to Mounting Brackets using the included (4) 8-1.25mm x 25mm Hex Head Bolt, (4) 8mm Lock Washers, and (4) 8mmFender Washers (Figure 4). Do not tighten at this time.
- 7. Level and adjust Side Bar and Brackets, then tighten all hardware at this time.
- 8. Repeat steps 6 & 7 for Driver Side Bar.
- 9. Do periodic inspections to the installation to make sure that all hardware is secure and tight.