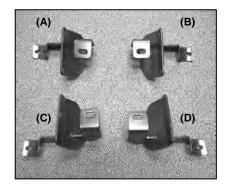

### **PARTS LIST**

- 1 Driver Side Bar
- 1 Passenger Side Bar
- 1 Passenger Side Front Mounting Bracket (B)
- 1 Passenger Side Rear Mounting Bracket (D)
- 1 Driver Side Front Mounting Bracket (A)
- 1 Driver Side Rear Mounting Bracket (C)
- 1 4mm Allen Tool
- 4 10mm X 25mm Hex Head Bolts
- 4 10mm Nut Plates