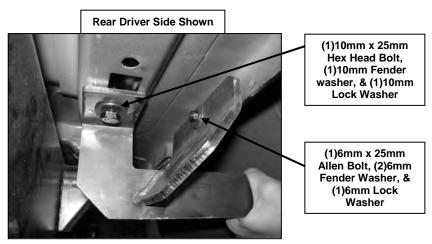

## PROCEDURE:

- 1. REMOVE CONTENTS FROM BOX. VERIFY ALL PARTS ARE PRESENT. READ INSTRUCTIONS CAREFULLY.
- 2. Insert a nut plate into the frame opening on the front driver side with the nut facing up (Figure 1).
- 3. Locate two factory holes on the front driver side pinch weld. Attach the Front Driver Side Mounting Bracket to the pinch weld using the included (2) 6-1.00mm x 25mm Allen Bolt, (2) 6mm Nylock Nut, and (4) 6mm Fender Washers (Figure 2). Do not tighten at this time.
- **4.** Attach the Front Driver Side Mounting Bracket to the side panel using the included (1) 10-1.50mm x 35mm Hex Head Bolt, (1) 10mm Lock Washer, and (1) Fender Washer (Figure 2). Do not tighten at this time.
- **5.** Repeat steps 2 & 4 for rear driver side, front and rear passenger side Mounting Brackets. **NOTE:** You will only use (1) 6-1.00mm x 25mm Allen Bolt to attach both rear brackets to pinch weld (Figure 3).
- **6.** Position Driver Side Bar onto brackets. Attach Side Bar to Mounting Brackets using the included (4) 8-1.25mm x 25mm Hex Head Bolt, (4) 8mm Lock Washers, and (4) 8mmFender Washers (Figure 4). Do not tighten at this time.
- 7. Level and adjust Side Bar and Brackets, then tighten all hardware at this time.
- 8. Repeat steps 6 & 7 for Driver Side Bar.
- 9. Do periodic inspections to the installation to make sure that all hardware is secure and tight.