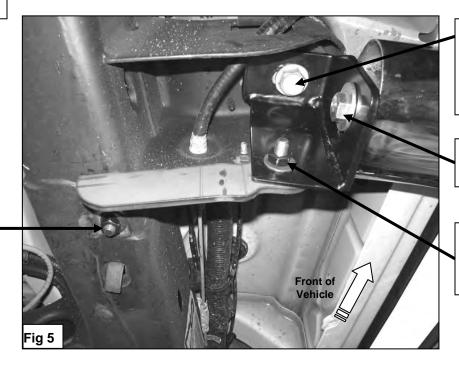

#### PROCEDURE:

- 1. REMOVE CONTENTS FROM BOX. VERIFY ALL PARTS ARE PRESENT. READ INSTRUCTIONS CAREFULLY BEFORE STARTING INSTALLATION.
- **2.** From underside of vehicle remove the driver's side body mounts bolts. Keep factory washers and rubber bushings in place.
- 3. Partially attach driver's side front and rear Mounting Brackets as shown in **Figure 1 & 2**. **NOTE:** For 06-On vehicles, use existing factory body mount bolts to attach Mounting Brackets to the vehicle. For all other applications, use the included (4) 12mm x 120mm Hex Head Bolts, (4) 12mm Flat Washers, and (4) 12mm Lock Washers.
- **4.** Attach driver Sidebar to Mounting Brackets using the included (2) ½" x 2" Hex Head Bolts, (2) ½" Lock Washers, and (2) ½" Flat Washers (**Figure 3**). Do not tighten at this time.
- 5. Locate the factory slotted and rounded hole on the bottom of the frame by the front body mount. Insert (1) Bolt Plate through slotted hole so bolt drops through rounded hole (Figure 4).
- 6. Partially attach driver side front Support Bracket to already inserted Bolt Plate using the included (1) 10mm Lock Washer, (1) 10mm Hex Nuts, and (1) 10mm Flat Washer. Attach opposite side of front Support Bracket to front Mounting Bracket using the included (1) 10mm x 30mm Hex Head Bolt, (1) 10mm Lock Washer, (1) 10mm Flat Washer, and (1) 10mm He Nut (Figure 5).
- 7. Adjust the Sidebar properly; and then tighten all hardware at this time.
- 8. Repeat steps 2 7 for passenger Sidebar.
- 9. Do periodic inspections to the installation to make sure that all hardware is secure and tight.