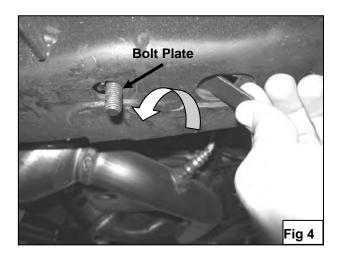

#### PROCEDURE:

- 1. REMOVE CONTENTS FROM BOX. VERIFY ALL PARTS ARE PRESENT. READ INSTRUCTIONS CAREFULLY BEFORE STARTING INSTALLATION.
- **2.** From underside of vehicle remove the driver's side body mounts bolts. Keep factory washers and rubber bushings in place.
- 3. Partially attach driver's side front and rear Mounting Brackets as shown in **Figure 1 & 2**. **NOTE:** For 06-On vehicles, use existing factory body mount bolts to attach Mounting Brackets to the vehicle. For all other applications, use the included (4) 12mm x 120mm Hex Head Bolts, (4) 12mm Flat Washers, and (4) 12mm Lock Washers.
- **4.** Attach driver Sidebar to Mounting Brackets using the included (2) ½" x 2" Hex Head Bolts, (2) ½" Lock Washers, and (2) ½" Flat Washers (**Figure 3**). Do not tighten at this time.
- 5. Locate the factory slotted and rounded hole on the bottom of the frame by the front body mount. Insert (1) Bolt Plate through slotted hole so bolt drops through rounded hole (Figure 4).
- 6. Partially attach driver side front Support Bracket to already inserted Bolt Plate using the included (1) 10mm Lock Washer, (1) 10mm Hex Nuts, and (1) 10mm Flat Washer. Attach opposite side of front Support Bracket to front Mounting Bracket using the included (1) 10mm x 30mm Hex Head Bolt, (1) 10mm Lock Washer, (1) 10mm Flat Washer, and (1) 10mm He Nut (Figure 5).
- 7. Adjust the Sidebar properly; and then tighten all hardware at this time.
- 8. Repeat steps 2 7 for passenger Sidebar.
- 9. Do periodic inspections to the installation to make sure that all hardware is secure and tight.