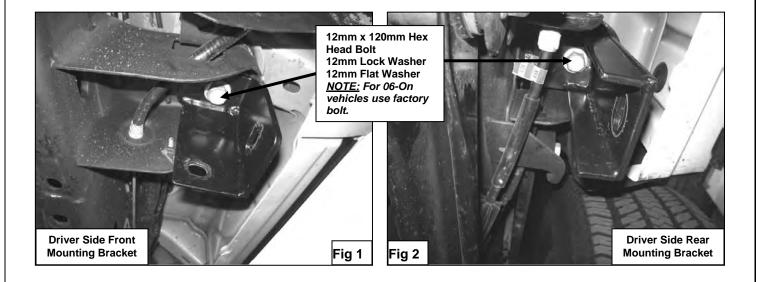

#### PROCEDURE:

- 1. REMOVE CONTENTS FROM BOX. VERIFY ALL PARTS ARE PRESENT. READ INSTRUCTIONS CAREFULLY BEFORE STARTING INSTALLATION.
- **2.** From underside of vehicle remove the driver's side body mounts bolts. Keep factory washers and rubber bushings in place.
- 3. Partially attach driver's side front and rear Mounting Brackets as shown in **Figure 1 & 2**. **NOTE:** For 06-On vehicles, use existing factory body mount bolts to attach Mounting Brackets to the vehicle. For all other applications, use the included (4) 12mm x 120mm Hex Head Bolts, (4) 12mm Flat Washers, and (4) 12mm Lock Washers.
- **4.** Attach driver Sidebar to Mounting Brackets using the included (2) ½" x 2" Hex Head Bolts, (2) ½" Lock Washers, and (2) ½" Flat Washers (**Figure 3**). Do not tighten at this time.
- 5. Locate the factory slotted and rounded hole on the bottom of the frame by the front body mount. Insert (1) Bolt Plate through slotted hole so bolt drops through rounded hole (Figure 4).
- 6. Partially attach driver side front Support Bracket to already inserted Bolt Plate using the included (1) 10mm Lock Washer, (1) 10mm Hex Nuts, and (1) 10mm Flat Washer. Attach opposite side of front Support Bracket to front Mounting Bracket using the included (1) 10mm x 30mm Hex Head Bolt, (1) 10mm Lock Washer, (1) 10mm Flat Washer, and (1) 10mm He Nut (Figure 5).
- 7. Adjust the Sidebar properly; and then tighten all hardware at this time.
- 8. Repeat steps 2 7 for passenger Sidebar.
- 9. Do periodic inspections to the installation to make sure that all hardware is secure and tight.

#### (Driver Side Installation Shown)

½" x 2" Hex Head Bolt ½" Lock Washer

1/2" Flat Washer

(Bolt Plate) 10mm Lock Washer

10mm Flat Washer

10mm Hex Nut

12mm x 120mm Hex **Head Bolt** 12mm Lock Washer 12mm Flat Washer NOTE: For 06-On vehicles use factory bolt.