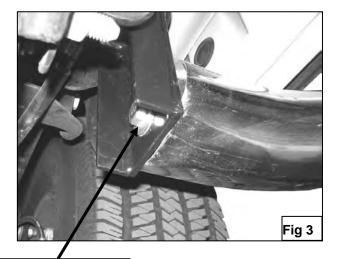

#### PROCEDURE:

- 1. REMOVE CONTENTS FROM BOX. VERIFY ALL PARTS ARE PRESENT. READ INSTRUCTIONS CAREFULLY BEFORE STARTING INSTALLATION.
- **2.** From underside of vehicle remove the driver's side body mounts bolts. Keep factory washers and rubber bushings in place.
- 3. Partially attach driver's side front and rear Mounting Brackets as shown in **Figure 1 & 2**. **NOTE:** For 06-On vehicles, use existing factory body mount bolts to attach Mounting Brackets to the vehicle. For all other applications, use the included (4) 12mm x 120mm Hex Head Bolts, (4) 12mm Flat Washers, and (4) 12mm Lock Washers.
- **4.** Attach driver Sidebar to Mounting Brackets using the included (2) ½" x 2" Hex Head Bolts, (2) ½" Lock Washers, and (2) ½" Flat Washers (**Figure 3**). Do not tighten at this time.
- 5. Locate the factory slotted and rounded hole on the bottom of the frame by the front body mount. Insert (1) Bolt Plate through slotted hole so bolt drops through rounded hole (Figure 4).
- 6. Partially attach driver side front Support Bracket to already inserted Bolt Plate using the included (1) 10mm Lock Washer, (1) 10mm Hex Nuts, and (1) 10mm Flat Washer. Attach opposite side of front Support Bracket to front Mounting Bracket using the included (1) 10mm x 30mm Hex Head Bolt, (1) 10mm Lock Washer, (1) 10mm Flat Washer, and (1) 10mm He Nut (Figure 5).
- 7. Adjust the Sidebar properly; and then tighten all hardware at this time.
- 8. Repeat steps 2 7 for passenger Sidebar.
- 9. Do periodic inspections to the installation to make sure that all hardware is secure and tight.

½" x 2" Hex Head Bolt ½" Lock Washer

1/2" Flat Washer

10mm x 30mm Hex **Head Bolt** 10mm Lock Washer 10mm Flat Washers 10mm Hex Nut