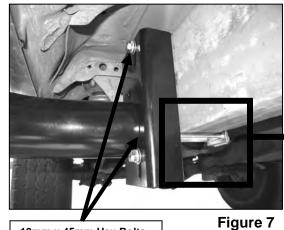

#### PROCEDURE:

- 1. REMOVE CONTENTS FROM BOX. VERIFY ALL PARTS ARE PRESENT. READ INSTRUCTIONS CAREFULLY BEFORE STARTING INSTALLATION.
- 2. Locate passenger Sidebar and place on a clean working area. Attach front Mounting Bracket to Sidebar using the included (1) ½" x 2" Flat Head Bolts (Figure 1). NOTE: Use the counter sunk hole on the front Mounting Bracket.
- 3. Attach rear Mounting Bracket to Sidebar using the included (1) ½" x 2" Hex Head Bolt, (1) ½" Lock Washer, and (1) ½" Flat Washers (Figure 2). NOTE: Make sure the rear Mounting Bracket is positioned so the slots are towards the middle of the bar (front of vehicle) and with 90° bends away from the bar (towards the frame). Use the bottom round hole to attach it to Sidebar.
- **4.** From underside of vehicle, locate the factory rectangular hole in the frame towards the front of the vehicle and insert (1) 12mm Bolt Plate (**Figure 3**).
- 5. To secure the Bolt Plate in place, put a Plastic Retainer on Bolt and thread tight against the frame (Figure 4).
- 6. With help, position the Sidebar up to vehicle frame and place top hole of front Mounting Bracket over previously installed Bolt Plate. Secure Mounting Bracket to Bolt Plate using the included (1) 12mm Hex Nut, (1) 12mm Lock Washer, and (1) 12mm Flat Washer (Figure 5). Do not tighten at this time.
- 7. Depending on your vehicle, place either the Rear Straight Bracket or the Rear Offset Bracket on the inner side of frame. Hook Top Rear Clamp on the upper slotted hole on the Straight Bracket. NOTE: Hook on the Top Rear Clamp should be facing up to the floor panel of the vehicle. Hook Bottom Rear Clamp onto the lower slotted hole on the Straight Bracket. NOTE: Hook on the Bottom Rear Clamp should be facing downwards to the ground (Figure 6 & 7).
- 8. Hold Clamp Assembly in place while you attach Rear Mounting Bracket to top and bottom Clamps using the included (2) 10mm x 45mm Hex Head Bolts, (2) 10mm Lock Washers, and (2) 10mm Flat Washers (Figure 6 & 7). Do not tighten at this time.
  - <u>Regular Cab Models:</u> Place Rear Offset Bracket against back side of frame on the driver side, so recessed area clears brake lines. Position rear Straight Bracket against backside of frame on the passenger side.
  - <u>95-98 Extended Cab Models:</u> Place Rear Offset Bracket against backside of frame on the passenger side and rear Straight Bracket against the backside of frame on the driver side.
  - **93-03 Extended Cab Models:** Place rear Straight Bracket against the backside of frame on the passenger and driver side.
- 9. Attach bottom side of front Mounting Bracket to factory hole on the cross member which lines up with hole on the Mounting Bracket using the included (1) 12mm x 40mm Hex Head Bolt, (1) 12mm Lock Washer, (1) 12mm Hex Nuts, and (2) 12mm Flat Washers. **NOTE:** Slots may vary from vehicle to vehicle.
- **10.** Level and align Sidebar properly; then tighten all hardware at this time.
- 11. Do periodic inspections to the installation to make sure that all hardware is secure and tight.