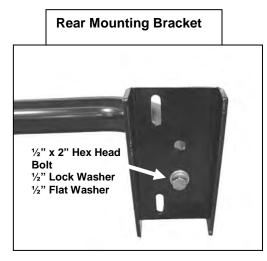

#### **PARTS LIST:**

| 1 | Driver/Left Sidebar     | 2 | ½" x 2" Flat Head Bolts (front mount)    |
|---|-------------------------|---|------------------------------------------|
| 1 | Passenger/Right Sidebar | 2 | ½" x 2" Hex Head Bolts (rear mount)      |
| 2 | Rear Mounting Brackets  | 2 | 1/2" ID x 1 3/8" OD x 3/32" Flat Washers |
| 2 | Front Mounting Brackets | 2 | ½" Lock Washers                          |
| 1 | Rear Offset Brackets    | 2 | 12-1.75mm x 40mm Hex Head Bolts          |
| 2 | Straight Brackets       | 6 | 12mm ID x 29mm OD x 3mm Flat Washers     |
| 2 | Top Rear Clamp          | 4 | 12mm Lock Washers                        |
| 2 | Bottom Rear Clamp       | 4 | 12mm Hex Nuts                            |
| 2 | Plastic Retainers       | 4 | 10-1.50mm x 45mm Hex Head Bolts          |
| 2 | 12-1.75mm Bolt Plates   | 4 | 10mm Lock Washers                        |
|   |                         | 4 | 10mm ID x 26mm OD x 3mm Flat Washers     |

#### PROCEDURE:

- 1. REMOVE CONTENTS FROM BOX. VERIFY ALL PARTS ARE PRESENT. READ INSTRUCTIONS CAREFULLY BEFORE STARTING INSTALLATION.
- 2. Locate passenger Sidebar and place on a clean working area. Attach front Mounting Bracket to Sidebar using the included (1) ½" x 2" Flat Head Bolts (Figure 1). NOTE: Use the counter sunk hole on the front Mounting Bracket.
- 3. Attach rear Mounting Bracket to Sidebar using the included (1) ½" x 2" Hex Head Bolt, (1) ½" Lock Washer, and (1) ½" Flat Washers (Figure 2). NOTE: Make sure the rear Mounting Bracket is positioned so the slots are towards the middle of the bar (front of vehicle) and with 90° bends away from the bar (towards the frame). Use the bottom round hole to attach it to Sidebar.
- **4.** From underside of vehicle, locate the factory rectangular hole in the frame towards the front of the vehicle and insert (1) 12mm Bolt Plate (**Figure 3**).
- 5. To secure the Bolt Plate in place, put a Plastic Retainer on Bolt and thread tight against the frame (Figure 4).
- 6. With help, position the Sidebar up to vehicle frame and place top hole of front Mounting Bracket over previously installed Bolt Plate. Secure Mounting Bracket to Bolt Plate using the included (1) 12mm Hex Nut, (1) 12mm Lock Washer, and (1) 12mm Flat Washer (Figure 5). Do not tighten at this time.
- 7. Depending on your vehicle, place either the Rear Straight Bracket or the Rear Offset Bracket on the inner side of frame. Hook Top Rear Clamp on the upper slotted hole on the Straight Bracket. NOTE: Hook on the Top Rear Clamp should be facing up to the floor panel of the vehicle. Hook Bottom Rear Clamp onto the lower slotted hole on the Straight Bracket. NOTE: Hook on the Bottom Rear Clamp should be facing downwards to the ground (Figure 6 & 7).
- 8. Hold Clamp Assembly in place while you attach Rear Mounting Bracket to top and bottom Clamps using the included (2) 10mm x 45mm Hex Head Bolts, (2) 10mm Lock Washers, and (2) 10mm Flat Washers (Figure 6 & 7). Do not tighten at this time.
  - <u>Regular Cab Models:</u> Place Rear Offset Bracket against back side of frame on the driver side, so recessed area clears brake lines. Position rear Straight Bracket against backside of frame on the passenger side.
  - <u>95-98 Extended Cab Models:</u> Place Rear Offset Bracket against backside of frame on the passenger side and rear Straight Bracket against the backside of frame on the driver side.
  - **93-03 Extended Cab Models:** Place rear Straight Bracket against the backside of frame on the passenger and driver side.
- 9. Attach bottom side of front Mounting Bracket to factory hole on the cross member which lines up with hole on the Mounting Bracket using the included (1) 12mm x 40mm Hex Head Bolt, (1) 12mm Lock Washer, (1) 12mm Hex Nuts, and (2) 12mm Flat Washers. **NOTE:** Slots may vary from vehicle to vehicle.
- **10.** Level and align Sidebar properly; then tighten all hardware at this time.
- 11. Do periodic inspections to the installation to make sure that all hardware is secure and tight.