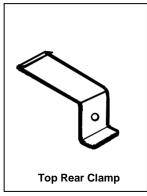

#### PROCEDURE:

- 1. REMOVE CONTENTS FROM BOX. VERIFY ALL PARTS ARE PRESENT. READ INSTRUCTIONS CAREFULLY BEFORE STARTING INSTALLATION.
- 2. Locate passenger Sidebar and place on a clean working area. Attach front Mounting Bracket to Sidebar using the included (1) ½" x 2" Flat Head Bolts (Figure 1). NOTE: Use the counter sunk hole on the front Mounting Bracket.
- 3. Attach rear Mounting Bracket to Sidebar using the included (1) ½" x 2" Hex Head Bolt, (1) ½" Lock Washer, and (1) ½" Flat Washers (Figure 2). NOTE: Make sure the rear Mounting Bracket is positioned so the slots are towards the middle of the bar (front of vehicle) and with 90° bends away from the bar (towards the frame). Use the bottom round hole to attach it to Sidebar.
- **4.** From underside of vehicle, locate the factory rectangular hole in the frame towards the front of the vehicle and insert (1) 12mm Bolt Plate (**Figure 3**).
- 5. To secure the Bolt Plate in place, put a Plastic Retainer on Bolt and thread tight against the frame (Figure 4).
- 6. With help, position the Sidebar up to vehicle frame and place top hole of front Mounting Bracket over previously installed Bolt Plate. Secure Mounting Bracket to Bolt Plate using the included (1) 12mm Hex Nut, (1) 12mm Lock Washer, and (1) 12mm Flat Washer (Figure 5). Do not tighten at this time.
- 7. Depending on your vehicle, place either the Rear Straight Bracket or the Rear Offset Bracket on the inner side of frame. Hook Top Rear Clamp on the upper slotted hole on the Straight Bracket. NOTE: Hook on the Top Rear Clamp should be facing up to the floor panel of the vehicle. Hook Bottom Rear Clamp onto the lower slotted hole on the Straight Bracket. NOTE: Hook on the Bottom Rear Clamp should be facing downwards to the ground (Figure 6 & 7).
- 8. Hold Clamp Assembly in place while you attach Rear Mounting Bracket to top and bottom Clamps using the included (2) 10mm x 45mm Hex Head Bolts, (2) 10mm Lock Washers, and (2) 10mm Flat Washers (Figure 6 & 7). Do not tighten at this time.
  - <u>Regular Cab Models:</u> Place Rear Offset Bracket against back side of frame on the driver side, so recessed area clears brake lines. Position rear Straight Bracket against backside of frame on the passenger side.
  - <u>95-98 Extended Cab Models:</u> Place Rear Offset Bracket against backside of frame on the passenger side and rear Straight Bracket against the backside of frame on the driver side.
  - **93-03 Extended Cab Models:** Place rear Straight Bracket against the backside of frame on the passenger and driver side.
- 9. Attach bottom side of front Mounting Bracket to factory hole on the cross member which lines up with hole on the Mounting Bracket using the included (1) 12mm x 40mm Hex Head Bolt, (1) 12mm Lock Washer, (1) 12mm Hex Nuts, and (2) 12mm Flat Washers. **NOTE:** Slots may vary from vehicle to vehicle.
- **10.** Level and align Sidebar properly; then tighten all hardware at this time.
- 11. Do periodic inspections to the installation to make sure that all hardware is secure and tight.