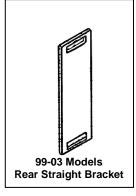

#### **PARTS LIST:**

| 1 | Driver/Left Sidebar     | 2 | ½" x 2" Flat Head Bolts (front mount)    |
|---|-------------------------|---|------------------------------------------|
| 1 | Passenger/Right Sidebar | 2 | ½" x 2" Hex Head Bolts (rear mount)      |
| 2 | Rear Mounting Brackets  | 2 | 1/2" ID x 1 3/8" OD x 3/32" Flat Washers |
| 2 | Front Mounting Brackets | 2 | ½" Lock Washers                          |
| 1 | Rear Offset Brackets    | 2 | 12-1.75mm x 40mm Hex Head Bolts          |
| 2 | Straight Brackets       | 6 | 12mm ID x 29mm OD x 3mm Flat Washers     |
| 2 | Top Rear Clamp          | 4 | 12mm Lock Washers                        |
| 2 | Bottom Rear Clamp       | 4 | 12mm Hex Nuts                            |
| 2 | Plastic Retainers       | 4 | 10-1.50mm x 45mm Hex Head Bolts          |
| 2 | 12-1.75mm Bolt Plates   | 4 | 10mm Lock Washers                        |
|   |                         | 4 | 10mm ID x 26mm OD x 3mm Flat Washers     |

#### PROCEDURE:

- 1. REMOVE CONTENTS FROM BOX. VERIFY ALL PARTS ARE PRESENT. READ INSTRUCTIONS CAREFULLY BEFORE STARTING INSTALLATION.
- 2. Locate passenger Sidebar and place on a clean working area. Attach front Mounting Bracket to Sidebar using the included (1) ½" x 2" Flat Head Bolts (Figure 1). NOTE: Use the counter sunk hole on the front Mounting Bracket.
- 3. Attach rear Mounting Bracket to Sidebar using the included (1) ½" x 2" Hex Head Bolt, (1) ½" Lock Washer, and (1) ½" Flat Washers (Figure 2). NOTE: Make sure the rear Mounting Bracket is positioned so the slots are towards the middle of the bar (front of vehicle) and with 90° bends away from the bar (towards the frame). Use the bottom round hole to attach it to Sidebar.
- **4.** From underside of vehicle, locate the factory rectangular hole in the frame towards the front of the vehicle and insert (1) 12mm Bolt Plate (**Figure 3**).
- 5. To secure the Bolt Plate in place, put a Plastic Retainer on Bolt and thread tight against the frame (Figure 4).
- 6. With help, position the Sidebar up to vehicle frame and place top hole of front Mounting Bracket over previously installed Bolt Plate. Secure Mounting Bracket to Bolt Plate using the included (1) 12mm Hex Nut, (1) 12mm Lock Washer, and (1) 12mm Flat Washer (Figure 5). Do not tighten at this time.
- 7. Depending on your vehicle, place either the Rear Straight Bracket or the Rear Offset Bracket on the inner side of frame. Hook Top Rear Clamp on the upper slotted hole on the Straight Bracket. NOTE: Hook on the Top Rear Clamp should be facing up to the floor panel of the vehicle. Hook Bottom Rear Clamp onto the lower slotted hole on the Straight Bracket. NOTE: Hook on the Bottom Rear Clamp should be facing downwards to the ground (Figure 6 & 7).
- 8. Hold Clamp Assembly in place while you attach Rear Mounting Bracket to top and bottom Clamps using the included (2) 10mm x 45mm Hex Head Bolts, (2) 10mm Lock Washers, and (2) 10mm Flat Washers (Figure 6 & 7). Do not tighten at this time.
  - <u>Regular Cab Models:</u> Place Rear Offset Bracket against back side of frame on the driver side, so recessed area clears brake lines. Position rear Straight Bracket against backside of frame on the passenger side.
  - <u>95-98 Extended Cab Models:</u> Place Rear Offset Bracket against backside of frame on the passenger side and rear Straight Bracket against the backside of frame on the driver side.
  - **93-03 Extended Cab Models:** Place rear Straight Bracket against the backside of frame on the passenger and driver side.
- 9. Attach bottom side of front Mounting Bracket to factory hole on the cross member which lines up with hole on the Mounting Bracket using the included (1) 12mm x 40mm Hex Head Bolt, (1) 12mm Lock Washer, (1) 12mm Hex Nuts, and (2) 12mm Flat Washers. **NOTE:** Slots may vary from vehicle to vehicle.
- **10.** Level and align Sidebar properly; then tighten all hardware at this time.
- 11. Do periodic inspections to the installation to make sure that all hardware is secure and tight.