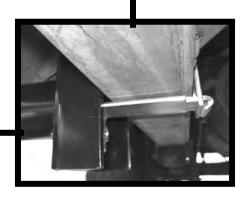

#### PROCEDURE:

- 1. REMOVE CONTENTS FROM BOX. VERIFY ALL PARTS ARE PRESENT. READ INSTRUCTIONS CAREFULLY BEFORE STARTING INSTALLATION.
- 2. Locate passenger Sidebar and place on a clean working area. Attach front Mounting Bracket to Sidebar using the included (1) ½" x 2" Flat Head Bolts (Figure 1). NOTE: Use the counter sunk hole on the front Mounting Bracket.
- 3. Attach rear Mounting Bracket to Sidebar using the included (1) ½" x 2" Hex Head Bolt, (1) ½" Lock Washer, and (1) ½" Flat Washers (Figure 2). NOTE: Make sure the rear Mounting Bracket is positioned so the slots are towards the middle of the bar (front of vehicle) and with 90° bends away from the bar (towards the frame). Use the bottom round hole to attach it to Sidebar.
- **4.** From underside of vehicle, locate the factory rectangular hole in the frame towards the front of the vehicle and insert (1) 12mm Bolt Plate (**Figure 3**).
- 5. To secure the Bolt Plate in place, put a Plastic Retainer on Bolt and thread tight against the frame (Figure 4).
- 6. With help, position the Sidebar up to vehicle frame and place top hole of front Mounting Bracket over previously installed Bolt Plate. Secure Mounting Bracket to Bolt Plate using the included (1) 12mm Hex Nut, (1) 12mm Lock Washer, and (1) 12mm Flat Washer (Figure 5). Do not tighten at this time.
- 7. Depending on your vehicle, place either the Rear Straight Bracket or the Rear Offset Bracket on the inner side of frame. Hook Top Rear Clamp on the upper slotted hole on the Straight Bracket. NOTE: Hook on the Top Rear Clamp should be facing up to the floor panel of the vehicle. Hook Bottom Rear Clamp onto the lower slotted hole on the Straight Bracket. NOTE: Hook on the Bottom Rear Clamp should be facing downwards to the ground (Figure 6 & 7).
- 8. Hold Clamp Assembly in place while you attach Rear Mounting Bracket to top and bottom Clamps using the included (2) 10mm x 45mm Hex Head Bolts, (2) 10mm Lock Washers, and (2) 10mm Flat Washers (Figure 6 & 7). Do not tighten at this time.
  - <u>Regular Cab Models:</u> Place Rear Offset Bracket against back side of frame on the driver side, so recessed area clears brake lines. Position rear Straight Bracket against backside of frame on the passenger side.
  - <u>95-98 Extended Cab Models:</u> Place Rear Offset Bracket against backside of frame on the passenger side and rear Straight Bracket against the backside of frame on the driver side.
  - **93-03 Extended Cab Models:** Place rear Straight Bracket against the backside of frame on the passenger and driver side.
- 9. Attach bottom side of front Mounting Bracket to factory hole on the cross member which lines up with hole on the Mounting Bracket using the included (1) 12mm x 40mm Hex Head Bolt, (1) 12mm Lock Washer, (1) 12mm Hex Nuts, and (2) 12mm Flat Washers. **NOTE:** Slots may vary from vehicle to vehicle.
- **10.** Level and align Sidebar properly; then tighten all hardware at this time.
- 11. Do periodic inspections to the installation to make sure that all hardware is secure and tight.

Figure 6

10mm x 45mm Hex Bolts 10mm Lock Washer 10mm Flat Washer

Page 3 of 3