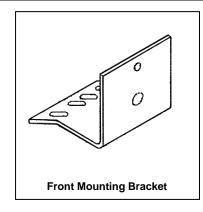

#### **PARTS LIST:**

| 1 | Driver/Left Sidebar     | 2 | ½" x 2" Flat Head Bolts (front mount)    |
|---|-------------------------|---|------------------------------------------|
| 1 | Passenger/Right Sidebar | 2 | ½" x 2" Hex Head Bolts (rear mount)      |
| 2 | Rear Mounting Brackets  | 2 | 1/2" ID x 1 3/8" OD x 3/32" Flat Washers |
| 2 | Front Mounting Brackets | 2 | ½" Lock Washers                          |
| 1 | Rear Offset Brackets    | 2 | 12-1.75mm x 40mm Hex Head Bolts          |
| 2 | Straight Brackets       | 6 | 12mm ID x 29mm OD x 3mm Flat Washers     |
| 2 | Top Rear Clamp          | 4 | 12mm Lock Washers                        |
| 2 | Bottom Rear Clamp       | 4 | 12mm Hex Nuts                            |
| 2 | Plastic Retainers       | 4 | 10-1.50mm x 45mm Hex Head Bolts          |
| 2 | 12-1.75mm Bolt Plates   | 4 | 10mm Lock Washers                        |
|   |                         | 4 | 10mm ID x 26mm OD x 3mm Flat Washers     |

#### PROCEDURE:

- 1. REMOVE CONTENTS FROM BOX. VERIFY ALL PARTS ARE PRESENT. READ INSTRUCTIONS CAREFULLY BEFORE STARTING INSTALLATION.
- 2. Locate passenger Sidebar and place on a clean working area. Attach front Mounting Bracket to Sidebar using the included (1) ½" x 2" Flat Head Bolts (Figure 1). NOTE: Use the counter sunk hole on the front Mounting Bracket.
- 3. Attach rear Mounting Bracket to Sidebar using the included (1) ½" x 2" Hex Head Bolt, (1) ½" Lock Washer, and (1) ½" Flat Washers (Figure 2). NOTE: Make sure the rear Mounting Bracket is positioned so the slots are towards the middle of the bar (front of vehicle) and with 90° bends away from the bar (towards the frame). Use the bottom round hole to attach it to Sidebar.
- **4.** From underside of vehicle, locate the factory rectangular hole in the frame towards the front of the vehicle and insert (1) 12mm Bolt Plate (**Figure 3**).
- 5. To secure the Bolt Plate in place, put a Plastic Retainer on Bolt and thread tight against the frame (Figure 4).
- 6. With help, position the Sidebar up to vehicle frame and place top hole of front Mounting Bracket over previously installed Bolt Plate. Secure Mounting Bracket to Bolt Plate using the included (1) 12mm Hex Nut, (1) 12mm Lock Washer, and (1) 12mm Flat Washer (Figure 5). Do not tighten at this time.
- 7. Depending on your vehicle, place either the Rear Straight Bracket or the Rear Offset Bracket on the inner side of frame. Hook Top Rear Clamp on the upper slotted hole on the Straight Bracket. NOTE: Hook on the Top Rear Clamp should be facing up to the floor panel of the vehicle. Hook Bottom Rear Clamp onto the lower slotted hole on the Straight Bracket. NOTE: Hook on the Bottom Rear Clamp should be facing downwards to the ground (Figure 6 & 7).
- 8. Hold Clamp Assembly in place while you attach Rear Mounting Bracket to top and bottom Clamps using the included (2) 10mm x 45mm Hex Head Bolts, (2) 10mm Lock Washers, and (2) 10mm Flat Washers (Figure 6 & 7). Do not tighten at this time.
  - <u>Regular Cab Models:</u> Place Rear Offset Bracket against back side of frame on the driver side, so recessed area clears brake lines. Position rear Straight Bracket against backside of frame on the passenger side.
  - <u>95-98 Extended Cab Models:</u> Place Rear Offset Bracket against backside of frame on the passenger side and rear Straight Bracket against the backside of frame on the driver side.
  - **93-03 Extended Cab Models:** Place rear Straight Bracket against the backside of frame on the passenger and driver side.
- 9. Attach bottom side of front Mounting Bracket to factory hole on the cross member which lines up with hole on the Mounting Bracket using the included (1) 12mm x 40mm Hex Head Bolt, (1) 12mm Lock Washer, (1) 12mm Hex Nuts, and (2) 12mm Flat Washers. **NOTE:** Slots may vary from vehicle to vehicle.
- **10.** Level and align Sidebar properly; then tighten all hardware at this time.
- 11. Do periodic inspections to the installation to make sure that all hardware is secure and tight.