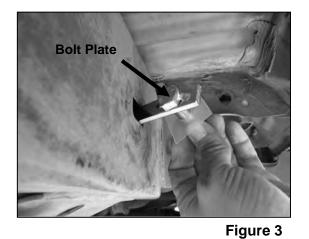

#### PROCEDURE:

- 1. REMOVE CONTENTS FROM BOX. VERIFY ALL PARTS ARE PRESENT. READ INSTRUCTIONS CAREFULLY BEFORE STARTING INSTALLATION.
- 2. Locate passenger Sidebar and place on a clean working area. Attach front Mounting Bracket to Sidebar using the included (1) ½" x 2" Flat Head Bolts (Figure 1). NOTE: Use the counter sunk hole on the front Mounting Bracket.
- 3. Attach rear Mounting Bracket to Sidebar using the included (1) ½" x 2" Hex Head Bolt, (1) ½" Lock Washer, and (1) ½" Flat Washers (Figure 2). NOTE: Make sure the rear Mounting Bracket is positioned so the slots are towards the middle of the bar (front of vehicle) and with 90° bends away from the bar (towards the frame). Use the bottom round hole to attach it to Sidebar.
- **4.** From underside of vehicle, locate the factory rectangular hole in the frame towards the front of the vehicle and insert (1) 12mm Bolt Plate (**Figure 3**).
- 5. To secure the Bolt Plate in place, put a Plastic Retainer on Bolt and thread tight against the frame (Figure 4).
- 6. With help, position the Sidebar up to vehicle frame and place top hole of front Mounting Bracket over previously installed Bolt Plate. Secure Mounting Bracket to Bolt Plate using the included (1) 12mm Hex Nut, (1) 12mm Lock Washer, and (1) 12mm Flat Washer (Figure 5). Do not tighten at this time.
- 7. Depending on your vehicle, place either the Rear Straight Bracket or the Rear Offset Bracket on the inner side of frame. Hook Top Rear Clamp on the upper slotted hole on the Straight Bracket. NOTE: Hook on the Top Rear Clamp should be facing up to the floor panel of the vehicle. Hook Bottom Rear Clamp onto the lower slotted hole on the Straight Bracket. NOTE: Hook on the Bottom Rear Clamp should be facing downwards to the ground (Figure 6 & 7).
- 8. Hold Clamp Assembly in place while you attach Rear Mounting Bracket to top and bottom Clamps using the included (2) 10mm x 45mm Hex Head Bolts, (2) 10mm Lock Washers, and (2) 10mm Flat Washers (Figure 6 & 7). Do not tighten at this time.
  - <u>Regular Cab Models:</u> Place Rear Offset Bracket against back side of frame on the driver side, so recessed area clears brake lines. Position rear Straight Bracket against backside of frame on the passenger side.
  - <u>95-98 Extended Cab Models:</u> Place Rear Offset Bracket against backside of frame on the passenger side and rear Straight Bracket against the backside of frame on the driver side.
  - **93-03 Extended Cab Models:** Place rear Straight Bracket against the backside of frame on the passenger and driver side.
- 9. Attach bottom side of front Mounting Bracket to factory hole on the cross member which lines up with hole on the Mounting Bracket using the included (1) 12mm x 40mm Hex Head Bolt, (1) 12mm Lock Washer, (1) 12mm Hex Nuts, and (2) 12mm Flat Washers. **NOTE:** Slots may vary from vehicle to vehicle.
- **10.** Level and align Sidebar properly; then tighten all hardware at this time.
- 11. Do periodic inspections to the installation to make sure that all hardware is secure and tight.