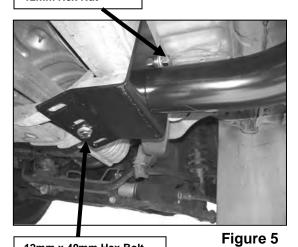

#### PROCEDURE:

- 1. REMOVE CONTENTS FROM BOX. VERIFY ALL PARTS ARE PRESENT. READ INSTRUCTIONS CAREFULLY BEFORE STARTING INSTALLATION.
- 2. Locate passenger Sidebar and place on a clean working area. Attach front Mounting Bracket to Sidebar using the included (1) ½" x 2" Flat Head Bolts (Figure 1). NOTE: Use the counter sunk hole on the front Mounting Bracket.
- 3. Attach rear Mounting Bracket to Sidebar using the included (1) ½" x 2" Hex Head Bolt, (1) ½" Lock Washer, and (1) ½" Flat Washers (Figure 2). NOTE: Make sure the rear Mounting Bracket is positioned so the slots are towards the middle of the bar (front of vehicle) and with 90° bends away from the bar (towards the frame). Use the bottom round hole to attach it to Sidebar.
- **4.** From underside of vehicle, locate the factory rectangular hole in the frame towards the front of the vehicle and insert (1) 12mm Bolt Plate (**Figure 3**).
- 5. To secure the Bolt Plate in place, put a Plastic Retainer on Bolt and thread tight against the frame (Figure 4).
- 6. With help, position the Sidebar up to vehicle frame and place top hole of front Mounting Bracket over previously installed Bolt Plate. Secure Mounting Bracket to Bolt Plate using the included (1) 12mm Hex Nut, (1) 12mm Lock Washer, and (1) 12mm Flat Washer (Figure 5). Do not tighten at this time.
- 7. Depending on your vehicle, place either the Rear Straight Bracket or the Rear Offset Bracket on the inner side of frame. Hook Top Rear Clamp on the upper slotted hole on the Straight Bracket. NOTE: Hook on the Top Rear Clamp should be facing up to the floor panel of the vehicle. Hook Bottom Rear Clamp onto the lower slotted hole on the Straight Bracket. NOTE: Hook on the Bottom Rear Clamp should be facing downwards to the ground (Figure 6 & 7).
- 8. Hold Clamp Assembly in place while you attach Rear Mounting Bracket to top and bottom Clamps using the included (2) 10mm x 45mm Hex Head Bolts, (2) 10mm Lock Washers, and (2) 10mm Flat Washers (Figure 6 & 7). Do not tighten at this time.
  - <u>Regular Cab Models:</u> Place Rear Offset Bracket against back side of frame on the driver side, so recessed area clears brake lines. Position rear Straight Bracket against backside of frame on the passenger side.
  - <u>95-98 Extended Cab Models:</u> Place Rear Offset Bracket against backside of frame on the passenger side and rear Straight Bracket against the backside of frame on the driver side.
  - **93-03 Extended Cab Models:** Place rear Straight Bracket against the backside of frame on the passenger and driver side.
- 9. Attach bottom side of front Mounting Bracket to factory hole on the cross member which lines up with hole on the Mounting Bracket using the included (1) 12mm x 40mm Hex Head Bolt, (1) 12mm Lock Washer, (1) 12mm Hex Nuts, and (2) 12mm Flat Washers. **NOTE:** Slots may vary from vehicle to vehicle.
- **10.** Level and align Sidebar properly; then tighten all hardware at this time.
- 11. Do periodic inspections to the installation to make sure that all hardware is secure and tight.

## (99-03 Extended Cab Passenger Side Installation Shown)

Plastic Retainer

Figure 4

(Bolt Plate)
12mm Lock Washer
12mm Flat Washer
12mm Hex Nut

12mm x 40mm Hex Bolt 12mm Lock Washer 12mm Flat Washers 12mm Hex Nut