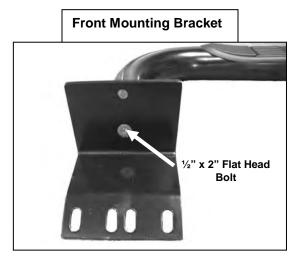

#### PROCEDURE:

- 1. REMOVE CONTENTS FROM BOX. VERIFY ALL PARTS ARE PRESENT. READ INSTRUCTIONS CAREFULLY BEFORE STARTING INSTALLATION.
- 2. Locate passenger Sidebar and place on a clean working area. Attach front Mounting Bracket to Sidebar using the included (1) ½" x 2" Flat Head Bolts (Figure 1). NOTE: Use the counter sunk hole on the front Mounting Bracket.
- 3. Attach rear Mounting Bracket to Sidebar using the included (1) ½" x 2" Hex Head Bolt, (1) ½" Lock Washer, and (1) ½" Flat Washers (Figure 2). NOTE: Make sure the rear Mounting Bracket is positioned so the slots are towards the middle of the bar (front of vehicle) and with 90° bends away from the bar (towards the frame). Use the bottom round hole to attach it to Sidebar.
- **4.** From underside of vehicle, locate the factory rectangular hole in the frame towards the front of the vehicle and insert (1) 12mm Bolt Plate (**Figure 3**).
- 5. To secure the Bolt Plate in place, put a Plastic Retainer on Bolt and thread tight against the frame (Figure 4).
- 6. With help, position the Sidebar up to vehicle frame and place top hole of front Mounting Bracket over previously installed Bolt Plate. Secure Mounting Bracket to Bolt Plate using the included (1) 12mm Hex Nut, (1) 12mm Lock Washer, and (1) 12mm Flat Washer (Figure 5). Do not tighten at this time.
- 7. Depending on your vehicle, place either the Rear Straight Bracket or the Rear Offset Bracket on the inner side of frame. Hook Top Rear Clamp on the upper slotted hole on the Straight Bracket. NOTE: Hook on the Top Rear Clamp should be facing up to the floor panel of the vehicle. Hook Bottom Rear Clamp onto the lower slotted hole on the Straight Bracket. NOTE: Hook on the Bottom Rear Clamp should be facing downwards to the ground (Figure 6 & 7).
- 8. Hold Clamp Assembly in place while you attach Rear Mounting Bracket to top and bottom Clamps using the included (2) 10mm x 45mm Hex Head Bolts, (2) 10mm Lock Washers, and (2) 10mm Flat Washers (Figure 6 & 7). Do not tighten at this time.
  - <u>Regular Cab Models:</u> Place Rear Offset Bracket against back side of frame on the driver side, so recessed area clears brake lines. Position rear Straight Bracket against backside of frame on the passenger side.
  - <u>95-98 Extended Cab Models:</u> Place Rear Offset Bracket against backside of frame on the passenger side and rear Straight Bracket against the backside of frame on the driver side.
  - **93-03 Extended Cab Models:** Place rear Straight Bracket against the backside of frame on the passenger and driver side.
- 9. Attach bottom side of front Mounting Bracket to factory hole on the cross member which lines up with hole on the Mounting Bracket using the included (1) 12mm x 40mm Hex Head Bolt, (1) 12mm Lock Washer, (1) 12mm Hex Nuts, and (2) 12mm Flat Washers. **NOTE:** Slots may vary from vehicle to vehicle.
- **10.** Level and align Sidebar properly; then tighten all hardware at this time.
- 11. Do periodic inspections to the installation to make sure that all hardware is secure and tight.