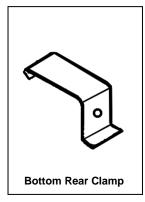

#### PROCEDURE:

- 1. REMOVE CONTENTS FROM BOX. VERIFY ALL PARTS ARE PRESENT. READ INSTRUCTIONS CAREFULLY BEFORE STARTING INSTALLATION.
- 2. Locate passenger Sidebar and place on a clean working area. Attach front Mounting Bracket to Sidebar using the included (1) ½" x 2" Flat Head Bolts (Figure 1). NOTE: Use the counter sunk hole on the front Mounting Bracket.
- 3. Attach rear Mounting Bracket to Sidebar using the included (1) ½" x 2" Hex Head Bolt, (1) ½" Lock Washer, and (1) ½" Flat Washers (Figure 2). NOTE: Make sure the rear Mounting Bracket is positioned so the slots are towards the middle of the bar (front of vehicle) and with 90° bends away from the bar (towards the frame). Use the bottom round hole to attach it to Sidebar.
- **4.** From underside of vehicle, locate the factory rectangular hole in the frame towards the front of the vehicle and insert (1) 12mm Bolt Plate (**Figure 3**).
- 5. To secure the Bolt Plate in place, put a Plastic Retainer on Bolt and thread tight against the frame (Figure 4).
- 6. With help, position the Sidebar up to vehicle frame and place top hole of front Mounting Bracket over previously installed Bolt Plate. Secure Mounting Bracket to Bolt Plate using the included (1) 12mm Hex Nut, (1) 12mm Lock Washer, and (1) 12mm Flat Washer (Figure 5). Do not tighten at this time.
- 7. Depending on your vehicle, place either the Rear Straight Bracket or the Rear Offset Bracket on the inner side of frame. Hook Top Rear Clamp on the upper slotted hole on the Straight Bracket. NOTE: Hook on the Top Rear Clamp should be facing up to the floor panel of the vehicle. Hook Bottom Rear Clamp onto the lower slotted hole on the Straight Bracket. NOTE: Hook on the Bottom Rear Clamp should be facing downwards to the ground (Figure 6 & 7).
- 8. Hold Clamp Assembly in place while you attach Rear Mounting Bracket to top and bottom Clamps using the included (2) 10mm x 45mm Hex Head Bolts, (2) 10mm Lock Washers, and (2) 10mm Flat Washers (Figure 6 & 7). Do not tighten at this time.
  - <u>Regular Cab Models:</u> Place Rear Offset Bracket against back side of frame on the driver side, so recessed area clears brake lines. Position rear Straight Bracket against backside of frame on the passenger side.
  - <u>95-98 Extended Cab Models:</u> Place Rear Offset Bracket against backside of frame on the passenger side and rear Straight Bracket against the backside of frame on the driver side.
  - **93-03 Extended Cab Models:** Place rear Straight Bracket against the backside of frame on the passenger and driver side.
- 9. Attach bottom side of front Mounting Bracket to factory hole on the cross member which lines up with hole on the Mounting Bracket using the included (1) 12mm x 40mm Hex Head Bolt, (1) 12mm Lock Washer, (1) 12mm Hex Nuts, and (2) 12mm Flat Washers. **NOTE:** Slots may vary from vehicle to vehicle.
- **10.** Level and align Sidebar properly; then tighten all hardware at this time.
- 11. Do periodic inspections to the installation to make sure that all hardware is secure and tight.