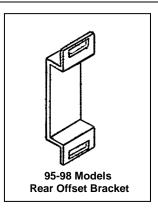

#### **PARTS LIST:**

| 1 | Driver/Left Sidebar     | 2 | ½" x 2" Flat Head Bolts (front mount)    |
|---|-------------------------|---|------------------------------------------|
| 1 | Passenger/Right Sidebar | 2 | ½" x 2" Hex Head Bolts (rear mount)      |
| 2 | Rear Mounting Brackets  | 2 | 1/2" ID x 1 3/8" OD x 3/32" Flat Washers |
| 2 | Front Mounting Brackets | 2 | ½" Lock Washers                          |
| 1 | Rear Offset Brackets    | 2 | 12-1.75mm x 40mm Hex Head Bolts          |
| 2 | Straight Brackets       | 6 | 12mm ID x 29mm OD x 3mm Flat Washers     |
| 2 | Top Rear Clamp          | 4 | 12mm Lock Washers                        |
| 2 | Bottom Rear Clamp       | 4 | 12mm Hex Nuts                            |
| 2 | Plastic Retainers       | 4 | 10-1.50mm x 45mm Hex Head Bolts          |
| 2 | 12-1.75mm Bolt Plates   | 4 | 10mm Lock Washers                        |
|   |                         | 4 | 10mm ID x 26mm OD x 3mm Flat Washers     |

#### PROCEDURE:

- 1. REMOVE CONTENTS FROM BOX. VERIFY ALL PARTS ARE PRESENT. READ INSTRUCTIONS CAREFULLY BEFORE STARTING INSTALLATION.
- 2. Locate passenger Sidebar and place on a clean working area. Attach front Mounting Bracket to Sidebar using the included (1) ½" x 2" Flat Head Bolts (Figure 1). NOTE: Use the counter sunk hole on the front Mounting Bracket.
- 3. Attach rear Mounting Bracket to Sidebar using the included (1) ½" x 2" Hex Head Bolt, (1) ½" Lock Washer, and (1) ½" Flat Washers (Figure 2). NOTE: Make sure the rear Mounting Bracket is positioned so the slots are towards the middle of the bar (front of vehicle) and with 90° bends away from the bar (towards the frame). Use the bottom round hole to attach it to Sidebar.
- **4.** From underside of vehicle, locate the factory rectangular hole in the frame towards the front of the vehicle and insert (1) 12mm Bolt Plate (**Figure 3**).
- 5. To secure the Bolt Plate in place, put a Plastic Retainer on Bolt and thread tight against the frame (Figure 4).
- 6. With help, position the Sidebar up to vehicle frame and place top hole of front Mounting Bracket over previously installed Bolt Plate. Secure Mounting Bracket to Bolt Plate using the included (1) 12mm Hex Nut, (1) 12mm Lock Washer, and (1) 12mm Flat Washer (Figure 5). Do not tighten at this time.
- 7. Depending on your vehicle, place either the Rear Straight Bracket or the Rear Offset Bracket on the inner side of frame. Hook Top Rear Clamp on the upper slotted hole on the Straight Bracket. NOTE: Hook on the Top Rear Clamp should be facing up to the floor panel of the vehicle. Hook Bottom Rear Clamp onto the lower slotted hole on the Straight Bracket. NOTE: Hook on the Bottom Rear Clamp should be facing downwards to the ground (Figure 6 & 7).
- 8. Hold Clamp Assembly in place while you attach Rear Mounting Bracket to top and bottom Clamps using the included (2) 10mm x 45mm Hex Head Bolts, (2) 10mm Lock Washers, and (2) 10mm Flat Washers (Figure 6 & 7). Do not tighten at this time.
  - <u>Regular Cab Models:</u> Place Rear Offset Bracket against back side of frame on the driver side, so recessed area clears brake lines. Position rear Straight Bracket against backside of frame on the passenger side.
  - <u>95-98 Extended Cab Models:</u> Place Rear Offset Bracket against backside of frame on the passenger side and rear Straight Bracket against the backside of frame on the driver side.
  - **93-03 Extended Cab Models:** Place rear Straight Bracket against the backside of frame on the passenger and driver side.
- 9. Attach bottom side of front Mounting Bracket to factory hole on the cross member which lines up with hole on the Mounting Bracket using the included (1) 12mm x 40mm Hex Head Bolt, (1) 12mm Lock Washer, (1) 12mm Hex Nuts, and (2) 12mm Flat Washers. **NOTE:** Slots may vary from vehicle to vehicle.
- **10.** Level and align Sidebar properly; then tighten all hardware at this time.
- 11. Do periodic inspections to the installation to make sure that all hardware is secure and tight.