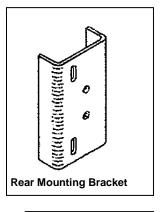

#### **PARTS LIST:**

| 1 | Driver/Left Sidebar     | 2 | ½" x 2" Flat Head Bolts (front mount)    |
|---|-------------------------|---|------------------------------------------|
| 1 | Passenger/Right Sidebar | 2 | ½" x 2" Hex Head Bolts (rear mount)      |
| 2 | Rear Mounting Brackets  | 2 | 1/2" ID x 1 3/8" OD x 3/32" Flat Washers |
| 2 | Front Mounting Brackets | 2 | ½" Lock Washers                          |
| 1 | Rear Offset Brackets    | 2 | 12-1.75mm x 40mm Hex Head Bolts          |
| 2 | Straight Brackets       | 6 | 12mm ID x 29mm OD x 3mm Flat Washers     |
| 2 | Top Rear Clamp          | 4 | 12mm Lock Washers                        |
| 2 | Bottom Rear Clamp       | 4 | 12mm Hex Nuts                            |
| 2 | Plastic Retainers       | 4 | 10-1.50mm x 45mm Hex Head Bolts          |
| 2 | 12-1.75mm Bolt Plates   | 4 | 10mm Lock Washers                        |
|   |                         | 4 | 10mm ID x 26mm OD x 3mm Flat Washers     |

#### PROCEDURE:

- 1. REMOVE CONTENTS FROM BOX. VERIFY ALL PARTS ARE PRESENT. READ INSTRUCTIONS CAREFULLY BEFORE STARTING INSTALLATION.
- 2. Locate passenger Sidebar and place on a clean working area. Attach front Mounting Bracket to Sidebar using the included (1) ½" x 2" Flat Head Bolts (Figure 1). NOTE: Use the counter sunk hole on the front Mounting Bracket.
- 3. Attach rear Mounting Bracket to Sidebar using the included (1) ½" x 2" Hex Head Bolt, (1) ½" Lock Washer, and (1) ½" Flat Washers (Figure 2). NOTE: Make sure the rear Mounting Bracket is positioned so the slots are towards the middle of the bar (front of vehicle) and with 90° bends away from the bar (towards the frame). Use the bottom round hole to attach it to Sidebar.
- **4.** From underside of vehicle, locate the factory rectangular hole in the frame towards the front of the vehicle and insert (1) 12mm Bolt Plate (**Figure 3**).
- 5. To secure the Bolt Plate in place, put a Plastic Retainer on Bolt and thread tight against the frame (Figure 4).
- 6. With help, position the Sidebar up to vehicle frame and place top hole of front Mounting Bracket over previously installed Bolt Plate. Secure Mounting Bracket to Bolt Plate using the included (1) 12mm Hex Nut, (1) 12mm Lock Washer, and (1) 12mm Flat Washer (Figure 5). Do not tighten at this time.
- 7. Depending on your vehicle, place either the Rear Straight Bracket or the Rear Offset Bracket on the inner side of frame. Hook Top Rear Clamp on the upper slotted hole on the Straight Bracket. NOTE: Hook on the Top Rear Clamp should be facing up to the floor panel of the vehicle. Hook Bottom Rear Clamp onto the lower slotted hole on the Straight Bracket. NOTE: Hook on the Bottom Rear Clamp should be facing downwards to the ground (Figure 6 & 7).
- 8. Hold Clamp Assembly in place while you attach Rear Mounting Bracket to top and bottom Clamps using the included (2) 10mm x 45mm Hex Head Bolts, (2) 10mm Lock Washers, and (2) 10mm Flat Washers (Figure 6 & 7). Do not tighten at this time.
  - <u>Regular Cab Models:</u> Place Rear Offset Bracket against back side of frame on the driver side, so recessed area clears brake lines. Position rear Straight Bracket against backside of frame on the passenger side.
  - <u>95-98 Extended Cab Models:</u> Place Rear Offset Bracket against backside of frame on the passenger side and rear Straight Bracket against the backside of frame on the driver side.
  - **93-03 Extended Cab Models:** Place rear Straight Bracket against the backside of frame on the passenger and driver side.
- 9. Attach bottom side of front Mounting Bracket to factory hole on the cross member which lines up with hole on the Mounting Bracket using the included (1) 12mm x 40mm Hex Head Bolt, (1) 12mm Lock Washer, (1) 12mm Hex Nuts, and (2) 12mm Flat Washers. **NOTE:** Slots may vary from vehicle to vehicle.
- **10.** Level and align Sidebar properly; then tighten all hardware at this time.
- 11. Do periodic inspections to the installation to make sure that all hardware is secure and tight.