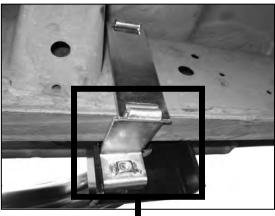

#### PROCEDURE:

- 1. REMOVE CONTENTS FROM BOX. VERIFY ALL PARTS ARE PRESENT. READ INSTRUCTIONS CAREFULLY BEFORE STARTING INSTALLATION.
- 2. Locate passenger Sidebar and place on a clean working area. Attach front Mounting Bracket to Sidebar using the included (1) ½" x 2" Flat Head Bolts (Figure 1). NOTE: Use the counter sunk hole on the front Mounting Bracket.
- 3. Attach rear Mounting Bracket to Sidebar using the included (1) ½" x 2" Hex Head Bolt, (1) ½" Lock Washer, and (1) ½" Flat Washers (Figure 2). NOTE: Make sure the rear Mounting Bracket is positioned so the slots are towards the middle of the bar (front of vehicle) and with 90° bends away from the bar (towards the frame). Use the bottom round hole to attach it to Sidebar.
- **4.** From underside of vehicle, locate the factory rectangular hole in the frame towards the front of the vehicle and insert (1) 12mm Bolt Plate (**Figure 3**).
- 5. To secure the Bolt Plate in place, put a Plastic Retainer on Bolt and thread tight against the frame (Figure 4).
- 6. With help, position the Sidebar up to vehicle frame and place top hole of front Mounting Bracket over previously installed Bolt Plate. Secure Mounting Bracket to Bolt Plate using the included (1) 12mm Hex Nut, (1) 12mm Lock Washer, and (1) 12mm Flat Washer (Figure 5). Do not tighten at this time.
- 7. Depending on your vehicle, place either the Rear Straight Bracket or the Rear Offset Bracket on the inner side of frame. Hook Top Rear Clamp on the upper slotted hole on the Straight Bracket. NOTE: Hook on the Top Rear Clamp should be facing up to the floor panel of the vehicle. Hook Bottom Rear Clamp onto the lower slotted hole on the Straight Bracket. NOTE: Hook on the Bottom Rear Clamp should be facing downwards to the ground (Figure 6 & 7).
- 8. Hold Clamp Assembly in place while you attach Rear Mounting Bracket to top and bottom Clamps using the included (2) 10mm x 45mm Hex Head Bolts, (2) 10mm Lock Washers, and (2) 10mm Flat Washers (Figure 6 & 7). Do not tighten at this time.
  - <u>Regular Cab Models:</u> Place Rear Offset Bracket against back side of frame on the driver side, so recessed area clears brake lines. Position rear Straight Bracket against backside of frame on the passenger side.
  - <u>95-98 Extended Cab Models:</u> Place Rear Offset Bracket against backside of frame on the passenger side and rear Straight Bracket against the backside of frame on the driver side.
  - **93-03 Extended Cab Models:** Place rear Straight Bracket against the backside of frame on the passenger and driver side.
- 9. Attach bottom side of front Mounting Bracket to factory hole on the cross member which lines up with hole on the Mounting Bracket using the included (1) 12mm x 40mm Hex Head Bolt, (1) 12mm Lock Washer, (1) 12mm Hex Nuts, and (2) 12mm Flat Washers. **NOTE:** Slots may vary from vehicle to vehicle.
- **10.** Level and align Sidebar properly; then tighten all hardware at this time.
- 11. Do periodic inspections to the installation to make sure that all hardware is secure and tight.

Figure 6

10mm x 45mm Hex Bolts 10mm Lock Washer 10mm Flat Washer

Page 3 of 3