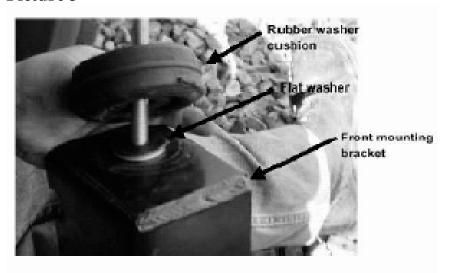

#### **PROCEDURE**

- 1. Read and understand the instructions completely before beginning installation
- 2. Sidebars set consist of a driver and passenger side bar. Be sure to determine the correct side before installation.
- 3. Locate and remove the body mounting bolts from the vehicle as shown in pictures 1 & 2.
- 4. Assemble the Front and Rear Mount Brackets by using the body mounting bolts as shown in picture 3 & picture 4. Leave hardware loose.
- 5. Using the 1/2"-2"x13" hex bolts with respective washers, install the side bars as shown in pictures 5 & 6. Leave hardware loose.
- 6. Check to be sure Side Bars are properly aligned with the vehicle body. Tighten the Body mounting bolts and 1/2" Hex bolts. Repeat for passenger side.

## Picture 3