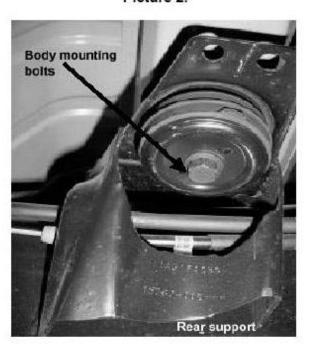

#### **PROCEDURE**

- 1. Read and understand the instructions completely before beginning installation
- 2. Sidebars set consist of a driver and passenger side bar. Be sure to determine the correct side before installation.
- 3. Locate and remove the body mounting bolts from the vehicle as shown in pictures 1 & 2.
- 4. Assemble the Front and Rear Mount Brackets by using the body mounting bolts as shown in picture 3 & picture 4. Leave hardware loose.
- 5. Using the 1/2"-2"x13" hex bolts with respective washers, install the side bars as shown in pictures 5 & 6. Leave hardware loose.
- 6. Check to be sure Side Bars are properly aligned with the vehicle body. Tighten the Body mounting bolts and 1/2" Hex bolts. Repeat for passenger side.

Picture 2.