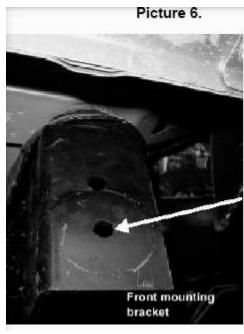

#### **PROCEDURE**

- 1. Read and understand the instructions completely before beginning installation
- 2. Sidebars set consist of a driver and passenger side bar. Be sure to determine the correct side before installation.
- 3. Locate and remove the body mounting bolts from the vehicle as shown in pictures 1 & 2.
- 4. Assemble the Front and Rear Mount Brackets by using the body mounting bolts as shown in picture 3 & picture 4. Leave hardware loose.
- 5. Using the 1/2"-2"x13" hex bolts with respective washers, install the side bars as shown in pictures 5 & 6. Leave hardware loose.
- 6. Check to be sure Side Bars are properly aligned with the vehicle body. Tighten the Body mounting bolts and 1/2" Hex bolts. Repeat for passenger side.