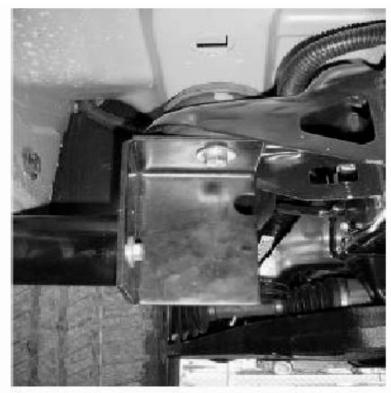

#### **PROCEDURE**

- 1. Read and understand the instructions completely before beginning installation
- 2. Sidebars set consist of a driver and passenger side bar. Be sure to determine the correct side before installation.
- 3. Locate and remove the body mounting bolts from the vehicle as shown in pictures 1 & 2.
- 4. Assemble the Front and Rear Mount Brackets by using the body mounting bolts as shown in picture 3 & picture 4. Leave hardware loose.
- 5. Using the 1/2"-2"x13" hex bolts with respective washers, install the side bars as shown in pictures 5 & 6. Leave hardware loose.
- 6. Check to be sure Side Bars are properly aligned with the vehicle body. Tighten the Body mounting bolts and 1/2" Hex bolts. Repeat for passenger side.

# Picture 4

Front mounting bracket.
Driver side.

Bolt Sidebar on lower hole.

Bolt Sidebar or upper hole.

Driver side