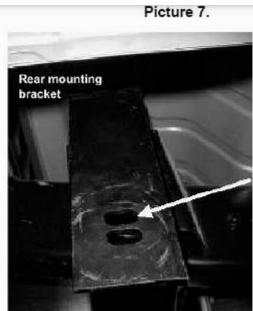

#### **PROCEDURE**

- 1. Read and understand the instructions completely before beginning installation
- 2. Sidebars set consist of a driver and passenger side bar. Be sure to determine the correct side before installation.
- 3. Locate and remove the body mounting bolts from the vehicle as shown in pictures 1 & 2.
- 4. Assemble the Front and Rear Mount Brackets by using the body mounting bolts as shown in picture 3 & picture 4. Leave hardware loose.
- 5. Using the 1/2"-2"x13" hex bolts with respective washers, install the side bars as shown in pictures 5 & 6. Leave hardware loose.
- 6. Check to be sure Side Bars are properly aligned with the vehicle body. Tighten the Body mounting bolts and 1/2" Hex bolts. Repeat for passenger side.