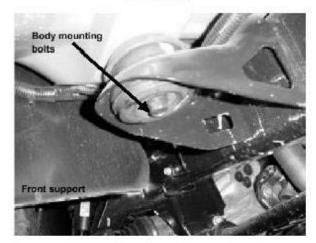

#### **PROCEDURE**

- 1. Read and understand the instructions completely before beginning installation
- 2. Sidebars set consist of a driver and passenger side bar. Be sure to determine the correct side before installation.
- 3. Locate and remove the body mounting bolts from the vehicle as shown in pictures 1 & 2.
- 4. Assemble the Front and Rear Mount Brackets by using the body mounting bolts as shown in picture 3 & picture 4. Leave hardware loose.
- 5. Using the 1/2"-2"x13" hex bolts with respective washers, install the side bars as shown in pictures 5 & 6. Leave hardware loose.
- 6. Check to be sure Side Bars are properly aligned with the vehicle body. Tighten the Body mounting bolts and 1/2" Hex bolts. Repeat for passenger side.