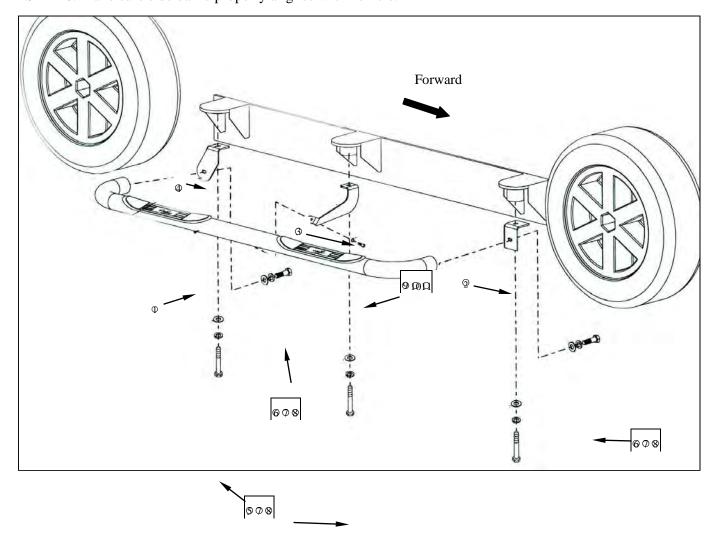

## **PART LIST:**

| No. | Name           | Qty | Remarks          | No. | Name          | Qty | Remarks |
|-----|----------------|-----|------------------|-----|---------------|-----|---------|
| Ф   | Side bar       | 2   |                  | Ø   | Flat washer   | 10  | 1/2 "   |
| Ø   | Front bracket  | 2   |                  | 8   | Lock washer   | 10  | 1/2 "   |
| 3   | Center bracket | 2   |                  | 9   | Hex head bolt | 2   | M8×25   |
| •   | Rear bracket   | 2   |                  | Ω   | Flat washer   | 2   | 8mm     |
| 6   | Hex bolt       | 6   | M12×120          | Ω   | Lock washer   | 2   | 8mm     |
| 6   | Hex bolt       | 4   | 1/2 " -13×1.75 " |     |               |     |         |

- STEP 1.Remove the contents from box and check for damage. Verify all parts are present. Read instructions completely before beginning.
- STEP 3. Remove existing body mount bolts .SEE FIGURE 1.
- STEP 4.Install front, center and rear brackets as shown. Hand tighten.SEE FIGURE 1.
- STEP 5. Attach side bar as shown. Hand tighten. SEE FIGURE 1.
- STEP 6. Make sure side bar is properly aligned with vehicle.