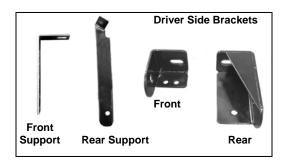

#### **PARTS LIST:**

| 1 | Driver/Left Sidebar                    | 4  | 1/2" ID x 1 3/8" OD x 3/32" Flat Washers |
|---|----------------------------------------|----|------------------------------------------|
| 1 | Passenger/Right Sidebar                | 6  | 10-1.50mm x 25mm Hex Head Bolts          |
| 1 | Driver/Left Front Mounting Bracket     | 12 | 10mm ID x 21mm OD x 1.5mm Flat Washers   |
| 1 | Passenger/Right Front Mounting Bracket | 6  | 10mm Nylock Nuts                         |
| 1 | Driver/Left Rear Mounting Bracket      | 2  | 12-1.75mm x 90mm Hex Head Bolts          |
| 1 | Passenger/Right Rear Mounting Bracket  | 4  | 12mm ID x 29mm OD x 3mm Flat Washers     |
| 2 | Front Support Brackets                 | 2  | 12mm Nylock Nuts                         |
| 1 | Driver/Left Rear Support Bracket       | 2  | 8-1.25mm x 25mm Hex Head Bolts           |
| 1 | Passenger/Right Rear Support Bracket   | 2  | 8mm Nylock Nuts                          |
| 4 | ½" x 2" Hex Bolts                      | 4  | 8mm ID x 22mm OD x 1.5mm Flat Washers    |
| 4 | ½" Lock Washers                        |    |                                          |