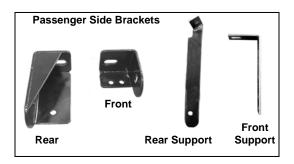

#### **PARTS LIST:**

| 1 | Driver/Left Sidebar                    | 4  | 1/2" ID x 1 3/8" OD x 3/32" Flat Washers |
|---|----------------------------------------|----|------------------------------------------|
| 1 | Passenger/Right Sidebar                | 6  | 10-1.50mm x 25mm Hex Head Bolts          |
| 1 | Driver/Left Front Mounting Bracket     | 12 | 10mm ID x 21mm OD x 1.5mm Flat Washers   |
| 1 | Passenger/Right Front Mounting Bracket | 6  | 10mm Nylock Nuts                         |
| 1 | Driver/Left Rear Mounting Bracket      | 2  | 12-1.75mm x 90mm Hex Head Bolts          |
| 1 | Passenger/Right Rear Mounting Bracket  | 4  | 12mm ID x 29mm OD x 3mm Flat Washers     |
| 2 | Front Support Brackets                 | 2  | 12mm Nylock Nuts                         |
| 1 | Driver/Left Rear Support Bracket       | 2  | 8-1.25mm x 25mm Hex Head Bolts           |
| 1 | Passenger/Right Rear Support Bracket   | 2  | 8mm Nylock Nuts                          |
| 4 | ½" x 2" Hex Bolts                      | 4  | 8mm ID x 22mm OD x 1.5mm Flat Washers    |
| 4 | ½" Lock Washers                        |    |                                          |