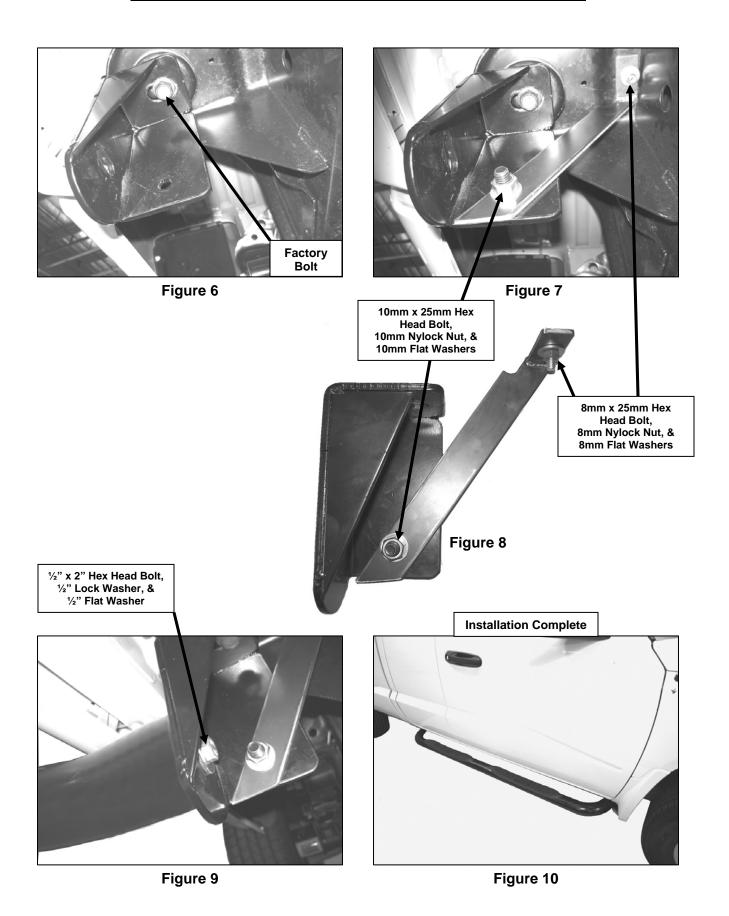

#### PROCEDURE:

- 1. REMOVE CONTENTS FROM BOX. VERIFY ALL PARTS ARE PRESENT. READ INSTRUCTIONS CAREFULLY BEFORE STARTING INSTALLATION.
- 2. Remove the passenger front body mount bolt. Locate passenger side front Mounting Bracket and partially hang it to body mount using the factory bolt (Figure 1).
- 3. Locate (1) Front Support Bracket and attach it to already installed front Mounting Bracket using (2) 10mm x 25mm Hex Head Bolts, (2) 10mm Nylock Nuts, and (4) 10mm Flat Washers (Figure 2). Attach opposite side of Support Bracket to smaller factory hole in the frame using (1) 12mm x 90mm Hex Head Bolt, (1) 12mm Nylock Nuts, (2) 12mm Flat Washers (Figure 4 & 5). Do not tighten at this time.
- **4.** Remove the passenger rear body mount bolt. Locate passenger side rear Mounting Bracket and partially hang it to body mount using the factory bolt **(Figure 6)**.
- 5. Locate (1) Rear Support Bracket and attach it to already installed rear Mounting Bracket using the included (1) 10mm x 25mm Hex Head Bolts, (1) 10mm Nylock Nuts, and (2) 10mm Flat Washers. Attach opposite side of Support Bracket to the factory hole on the inner side of body mount cavity and closer to the frame using (1) 8mm x 25mm Hex Head Bolt, (1) 8mm Nylock Nut, and (2) 8mm Flat Washers (Figure 7). Do not tighten at this time.
- 6. Position passenger Sidebar onto Mounting Brackets. Align holes on the Mounting Brackets with holes on the Sidebar. Secure Sidebar to Mounting Brackets using (2) ½" x 2" Hex Head Bolts, (2) ½" Lock Washers, and (2) 12mm Flat Washers (Figure 5 & 9). Do not tighten at this time.
- 7. Level and align Sidebar; then tighten all hardware at this time.
- 8. Repeat steps 2-7 for driver Sidebar.
- 9. Do periodic inspections to the installation to make sure all hardware is secure and tight.

## (Passenger Side Rear Mounting Bracket Installation Shown)

Page 3 of 3 5/30/07 (AM)