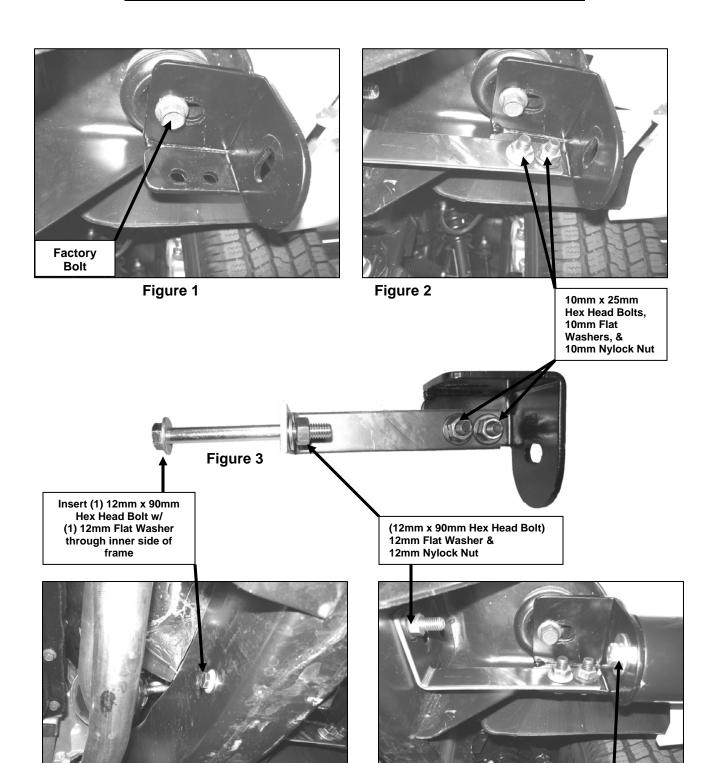

#### PROCEDURE:

- 1. REMOVE CONTENTS FROM BOX. VERIFY ALL PARTS ARE PRESENT. READ INSTRUCTIONS CAREFULLY BEFORE STARTING INSTALLATION.
- 2. Remove the passenger front body mount bolt. Locate passenger side front Mounting Bracket and partially hang it to body mount using the factory bolt (Figure 1).
- 3. Locate (1) Front Support Bracket and attach it to already installed front Mounting Bracket using (2) 10mm x 25mm Hex Head Bolts, (2) 10mm Nylock Nuts, and (4) 10mm Flat Washers (Figure 2). Attach opposite side of Support Bracket to smaller factory hole in the frame using (1) 12mm x 90mm Hex Head Bolt, (1) 12mm Nylock Nuts, (2) 12mm Flat Washers (Figure 4 & 5). Do not tighten at this time.
- **4.** Remove the passenger rear body mount bolt. Locate passenger side rear Mounting Bracket and partially hang it to body mount using the factory bolt **(Figure 6)**.
- 5. Locate (1) Rear Support Bracket and attach it to already installed rear Mounting Bracket using the included (1) 10mm x 25mm Hex Head Bolts, (1) 10mm Nylock Nuts, and (2) 10mm Flat Washers. Attach opposite side of Support Bracket to the factory hole on the inner side of body mount cavity and closer to the frame using (1) 8mm x 25mm Hex Head Bolt, (1) 8mm Nylock Nut, and (2) 8mm Flat Washers (Figure 7). Do not tighten at this time.
- 6. Position passenger Sidebar onto Mounting Brackets. Align holes on the Mounting Brackets with holes on the Sidebar. Secure Sidebar to Mounting Brackets using (2) ½" x 2" Hex Head Bolts, (2) ½" Lock Washers, and (2) 12mm Flat Washers (Figure 5 & 9). Do not tighten at this time.
- 7. Level and align Sidebar; then tighten all hardware at this time.
- 8. Repeat steps 2-7 for driver Sidebar.
- 9. Do periodic inspections to the installation to make sure all hardware is secure and tight.

## (Passenger Side Front Mounting Bracket Installation Shown)

Figure 4

Figure 5

(Sidebar)
1/2" x 2" Hex Head Bolt,
1/2" Lock Washer, &
1/2" Flat Washer

Page 2 of 3 5/30/07 (AM)