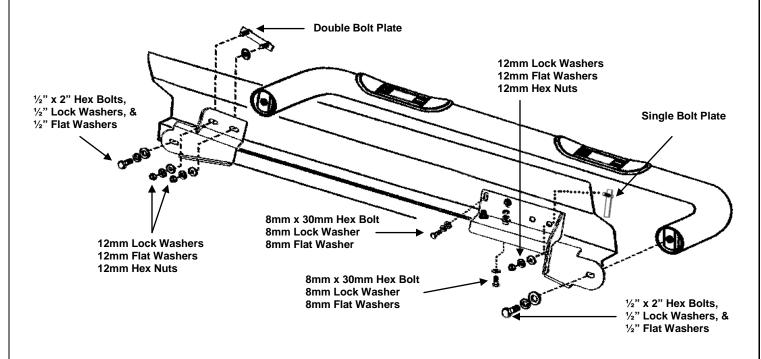

### PARTS LIST:

| 1 | Passenger Sidebar                | 4  | 1/2" x 2" Hex Head Bolts                |
|---|----------------------------------|----|-----------------------------------------|
| 1 | Driver Sidebar                   | 4  | 1/2" ID x 1 1/2" OD x 1/8" Flat Washers |
| 1 | Front Driver Mounting Bracket    | 4  | ½" Lock Washers                         |
| 1 | Rear Driver Mounting Bracket     | 6  | 12mm ID x 29mm OD x 3mm Flat Washers    |
| 1 | Front Passenger Mounting Bracket | 6  | 12mm Lock Washers                       |
| 1 | Rear Passenger Mounting Bracket  | 6  | 12mm Hex Nuts                           |
| 2 | Double Bolt Plate                | 8  | 8-1.25mm x 30mm Hex Head Bolts          |
| 2 | Single Bolt Plate                | 8  | 8mm Lock Washers                        |
|   |                                  | 4  | 8mm Hex Nuts                            |
|   |                                  | 4  | 8mm Clip Nuts                           |
|   |                                  | 12 | 8mm ID x 22mm OD x 3mm Flat Washers     |

## PROCEDURE:

- 1. REMOVE CONTENTS FROM BOX. VERIFY ALL PARTS ARE PRESENT. READ INSTRUCTIONS CAREFULLY BEFORE STARTING INSTALLATION. DO NOT ATTEMPT INSTALLATION ALONE; PERSONAL INJURY OR DAMAGE TO THE TRUCK MAY RESULT.
- 2. Remove black tape and large grommets over mounting holes located on the inside of the rocker panel.
- 3. Mount (1) Double Bolt Plate into rear mounting holes, and (1) Single Bolt Plate into front mounting hole. Secure them with the included (3) 12mm Lock Washers, (3) 12mm Flat Washers, and (3) 12mm Hex Nuts.
- **4.** Attach front and rear brackets by placing bolts through holes as shown in figure below.
- **5.** Attach Sidebar to brackets using the included (2) ½" x 2" Hex Head Bolts, (2) ½" Flat Washers, and (2) ½" Lock Washers.
- **6.** Repeat steps 2-5 for opposite Sidebar.
- 7. Do periodic inspections to the installation to make sure that all hardware is secure and tight.