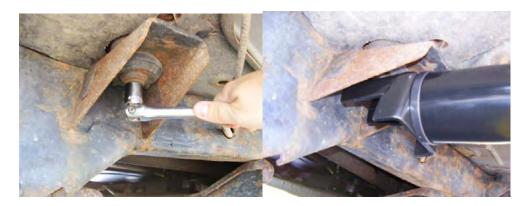

## **Installation:**

1 Remove the 2 existing body mount bolts from frame mounting locations located at front and rear under the frame of the Vehicle. **Please note**: Do not remove the rubber bushing from the retainer on the vehicle, the bracket mounts to the bushing with the factory bolts.

- 2. Mount Front and Rear Mounting brackets to body mounts with body mount bolts removed in step 1. Use front hole in mounting bracket for 97 and newer vehicles and rear holes for 87-95. Leave bolts loose to allow for adjustment.
- 3. Locate Step bar for the side you have started on, the longer leg of the bar goes toward the front of the vehicle. Install the Plastic tube end caps on the bar and bolt front of step bar to front bracket and rear end of bar to rear bracket using the 12mm bolts, flat washer and lock washer. Hand-tighten only at this point to ensure proper adjustment later.
- 4. After insuring that all parts are properly aligned and tube is level, tighten all bolts. Recommended torque 65ft-lbs for tube step to bracket bolts and 45ft-lbs for Bracket to body bolts.
- 5. Repeat steps 1 through 4 for opposite side of vehicle to complete installation of the Tube Steps.