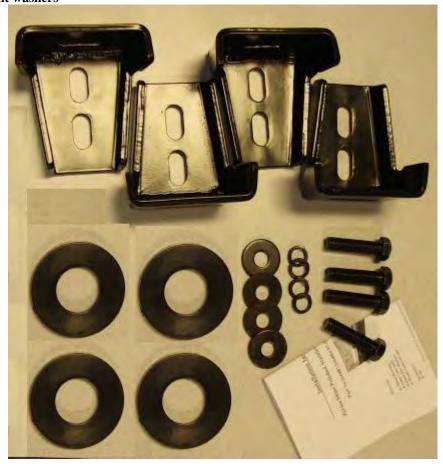

## **Parts List:**

- 4- Mount Brackets
- 4-12mm Tube Bolts
- 4-12mm Flat Washers
- 4-12mm split washers