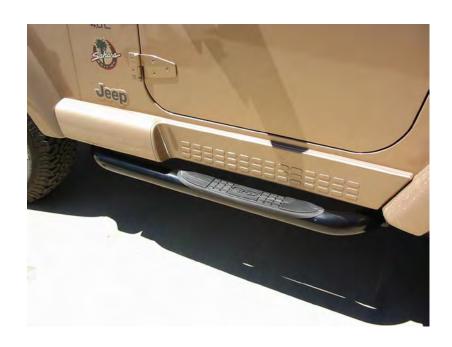

## **INSTALLATION INSTRUCTIONS**

## SIDE BAR 87-06 WRANGLER AND UNLIMITED PART# DZ 371401/DZ 371402



## **Parts List:**

- 4- Mount Brackets
- 4-12mm Tube Bolts
- 4-12mm Flat Washers
- 4-12mm split washers



## **Installation:**

1 Remove the 2 existing body mount bolts from frame mounting locations located at front and rear under the frame of the Vehicle. **Please note**: Do not remove the rubber bushing from the retainer on the vehicle, the bracket mounts to the bushing with the factory bolts.



- 2. Mount Front and Rear Mounting brackets to body mounts with body mount bolts removed in step 1. Use front hole in mounting bracket for 97 and newer vehicles and rear holes for 87-95. Leave bolts loose to allow for adjustment.
- 3. Locate Step bar for the side you have started on, the longer leg of the bar goes toward the front of the vehicle. Install the Plastic tube end caps on the bar