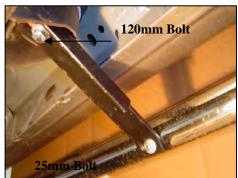

**Step One:** Locate left side brackets, 12mm x 120mm Hex Bolts, 12mm Lockwashers and 12mm Flatwashers. Remove front, center, and rear cab mount bolts located under the cab. Loosely attach brackets to the bottom of the cab mounts with the hardware listed in this step (Figure 1, 2 & 3).

Rear Bracket Center Bracket Front Bracket

Figure 1 Figure 2 Figure 3

**Step Two:** Secure the side bar to the front and rear brackets using the 12mm x 50mm Hex Bolts, Lockwashers and Flat Washers provided. Secure the Center Bracket to the Side Bar using 8mm x 25mm Hex Bolts, Lockwashers and Flatwashers provided. After checking to make sure the sidebar is level and square with the side of the vehicle, completely tighten all hardware.