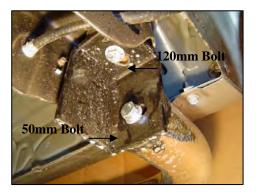

**Step One:** Locate left side brackets, 12mm x 120mm Hex Bolts, 12mm Lockwashers and 12mm Flatwashers. Remove front, center, and rear cab mount bolts located under the cab. Loosely attach brackets to the bottom of the cab mounts with the hardware listed in this step (Figure 1, 2 & 3).

Rear Bracket Center Bracket Front Bracket

Figure 1 Figure 2 Figure 3

**Step Two:** Secure the side bar to the front and rear brackets using the 12mm x 50mm Hex Bolts, Lockwashers and Flat Washers provided. Secure the Center Bracket to the Side Bar using 8mm x 25mm Hex Bolts, Lockwashers and Flatwashers provided. After checking to make sure the sidebar is level and square with the side of the vehicle, completely tighten all hardware.