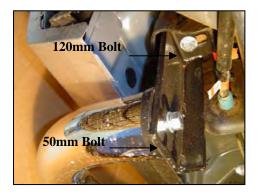

**Step One:** Locate left side brackets, 12mm x 120mm Hex Bolts, 12mm Lockwashers and 12mm Flatwashers. Remove front, center, and rear cab mount bolts located under the cab. Loosely attach brackets to the bottom of the cab mounts with the hardware listed in this step (Figure 1, 2 & 3).

Rear Bracket Center Bracket Front Bracket

Figure 1 Figure 2 Figure 3

**Step Two:** Secure the side bar to the front and rear brackets using the 12mm x 50mm Hex Bolts, Lockwashers and Flat Washers provided. Secure the Center Bracket to the Side Bar using 8mm x 25mm Hex Bolts, Lockwashers and Flatwashers provided. After checking to make sure the sidebar is level and square with the side of the vehicle, completely tighten all hardware.