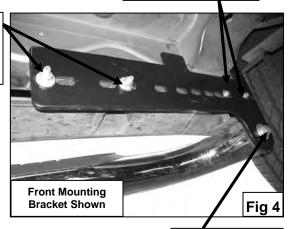

### PROCEDURE:

- 1. REMOVE CONTENTS FROM BOX. VERIFY ALL PARTS ARE PRESENT. READ INSTRUCTIONS CAREFULLY BEFORE STARTING INSTALLATION.
- 2. From underside of vehicle locate the two factory bolts located towards the front of the vehicle in the driver side pinch weld. Next to the factory bolts there are two factory holes on the pinch weld, insert (1) 8mm x 30mm Hex Head Bolt with (1) 8mm Flat Washer from the outside of the vehicle on each of the factory holes (Figure 1). NOTE: You do not need to remove the factory bolts.
- 3. Position Mounting Bracket with rounded eye towards the front of the vehicle over the factory bolts and previously inserted bolts. Secure front of the Mounting Bracket to the factory bolts using the included (2) 6mm Hex Nuts and (2) 6mm Flat Washers. Secure the opposite side of Mounting Bracket to the previously inserted bolts with the included (2) 8mm Hex Nuts, (2) 8mm Lock Washers, and (2) 8mm Flat Washers (Figure 4). Do not tighten at this time
- 4. Locate and remove the factory nut on the rear end of pinch weld. Insert (1) 8mm x 30mm Hex Head Bolt with (1) 8mm Flat Washer from the outside of the vehicle on each of the factory holes located next to the factory nut (Figure 2).
- 5. Position Mounting Bracket with rounded eye towards the rear of the vehicle over the factory bolt and previously inserted bolts. Secure rear of the Mounting Bracket to the factory bolt using the factory nut. Secure the opposite side of Mounting Bracket to the previously inserted bolts with the included (2) 8mm Hex Nuts, (2) 8mm Lock Washers, and (2) 8mm Flat Washers (Figure 3). Do not tighten at this time.
- 6. Position Driver Sidebar up to Mounting Brackets. Attach Sidebar to Mounting Brackets using the included (2) ½" x 2" Hex Head Bolts, (2) ½" Lock Washers, and (2) ½" Flat Washers (Figure 3 & 4). Do not tighten at this time.
- 7. Level and adjust Sidebar properly; and then tighten all hardware at this time.
- 8. Repeat steps 2 7 for passenger Sidebar.
- 9. Do periodic inspections to the installation to make sure all hardware is secure and tight.