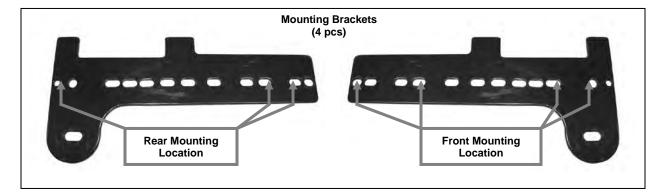

### **PARTS LIST:**

| 1 | Driver Sidebar                        | 8  | 8-1.25mm x 30mm Hex Head Bolts           |
|---|---------------------------------------|----|------------------------------------------|
| 1 | Passenger Sidebar                     | 8  | 8mm Lock Washers                         |
| 4 | Mounting Bracket                      | 16 | 8mm ID x 22mm OD x 3mm Flat Washers      |
| 4 | 6-1.00mm Hex Nuts                     | 8  | 8mm Hex Nuts                             |
| 4 | 6mm ID x 18mm OD x 1.5mm Flat Washers | 4  | ½" x 2" Hex Head Bolts                   |
|   |                                       | 4  | ½" Lock Washers                          |
|   |                                       | 4  | 1/2" ID x 1 1/4" OD x 3/32" Flat Washers |

### PROCEDURE:

- 1. REMOVE CONTENTS FROM BOX. VERIFY ALL PARTS ARE PRESENT. READ INSTRUCTIONS CAREFULLY BEFORE STARTING INSTALLATION.
- 2. From underside of vehicle locate the two factory bolts located towards the front of the vehicle in the driver side pinch weld. Next to the factory bolts there are two factory holes on the pinch weld, insert (1) 8mm x 30mm Hex Head Bolt with (1) 8mm Flat Washer from the outside of the vehicle on each of the factory holes (Figure 1). NOTE: You do not need to remove the factory bolts.
- 3. Position Mounting Bracket with rounded eye towards the front of the vehicle over the factory bolts and previously inserted bolts. Secure front of the Mounting Bracket to the factory bolts using the included (2) 6mm Hex Nuts and (2) 6mm Flat Washers. Secure the opposite side of Mounting Bracket to the previously inserted bolts with the included (2) 8mm Hex Nuts, (2) 8mm Lock Washers, and (2) 8mm Flat Washers (Figure 4). Do not tighten at this time
- 4. Locate and remove the factory nut on the rear end of pinch weld. Insert (1) 8mm x 30mm Hex Head Bolt with (1) 8mm Flat Washer from the outside of the vehicle on each of the factory holes located next to the factory nut (Figure 2).
- 5. Position Mounting Bracket with rounded eye towards the rear of the vehicle over the factory bolt and previously inserted bolts. Secure rear of the Mounting Bracket to the factory bolt using the factory nut. Secure the opposite side of Mounting Bracket to the previously inserted bolts with the included (2) 8mm Hex Nuts, (2) 8mm Lock Washers, and (2) 8mm Flat Washers (Figure 3). Do not tighten at this time.
- 6. Position Driver Sidebar up to Mounting Brackets. Attach Sidebar to Mounting Brackets using the included (2) ½" x 2" Hex Head Bolts, (2) ½" Lock Washers, and (2) ½" Flat Washers (Figure 3 & 4). Do not tighten at this time.
- 7. Level and adjust Sidebar properly; and then tighten all hardware at this time.
- 8. Repeat steps 2 7 for passenger Sidebar.
- 9. Do periodic inspections to the installation to make sure all hardware is secure and tight.