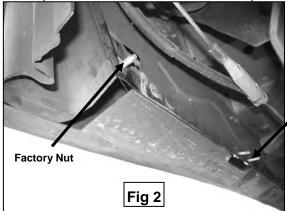

### PROCEDURE:

- 1. REMOVE CONTENTS FROM BOX. VERIFY ALL PARTS ARE PRESENT. READ INSTRUCTIONS CAREFULLY BEFORE STARTING INSTALLATION.
- 2. From underside of vehicle locate the two factory bolts located towards the front of the vehicle in the driver side pinch weld. Next to the factory bolts there are two factory holes on the pinch weld, insert (1) 8mm x 30mm Hex Head Bolt with (1) 8mm Flat Washer from the outside of the vehicle on each of the factory holes (Figure 1). NOTE: You do not need to remove the factory bolts.
- 3. Position Mounting Bracket with rounded eye towards the front of the vehicle over the factory bolts and previously inserted bolts. Secure front of the Mounting Bracket to the factory bolts using the included (2) 6mm Hex Nuts and (2) 6mm Flat Washers. Secure the opposite side of Mounting Bracket to the previously inserted bolts with the included (2) 8mm Hex Nuts, (2) 8mm Lock Washers, and (2) 8mm Flat Washers (Figure 4). Do not tighten at this time
- 4. Locate and remove the factory nut on the rear end of pinch weld. Insert (1) 8mm x 30mm Hex Head Bolt with (1) 8mm Flat Washer from the outside of the vehicle on each of the factory holes located next to the factory nut (Figure 2).
- 5. Position Mounting Bracket with rounded eye towards the rear of the vehicle over the factory bolt and previously inserted bolts. Secure rear of the Mounting Bracket to the factory bolt using the factory nut. Secure the opposite side of Mounting Bracket to the previously inserted bolts with the included (2) 8mm Hex Nuts, (2) 8mm Lock Washers, and (2) 8mm Flat Washers (Figure 3). Do not tighten at this time.
- 6. Position Driver Sidebar up to Mounting Brackets. Attach Sidebar to Mounting Brackets using the included (2) ½" x 2" Hex Head Bolts, (2) ½" Lock Washers, and (2) ½" Flat Washers (Figure 3 & 4). Do not tighten at this time.
- 7. Level and adjust Sidebar properly; and then tighten all hardware at this time.
- 8. Repeat steps 2 7 for passenger Sidebar.
- 9. Do periodic inspections to the installation to make sure all hardware is secure and tight.