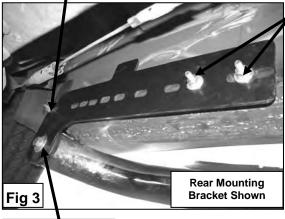

### PROCEDURE:

- 1. REMOVE CONTENTS FROM BOX. VERIFY ALL PARTS ARE PRESENT. READ INSTRUCTIONS CAREFULLY BEFORE STARTING INSTALLATION.
- 2. From underside of vehicle locate the two factory bolts located towards the front of the vehicle in the driver side pinch weld. Next to the factory bolts there are two factory holes on the pinch weld, insert (1) 8mm x 30mm Hex Head Bolt with (1) 8mm Flat Washer from the outside of the vehicle on each of the factory holes (Figure 1). NOTE: You do not need to remove the factory bolts.
- 3. Position Mounting Bracket with rounded eye towards the front of the vehicle over the factory bolts and previously inserted bolts. Secure front of the Mounting Bracket to the factory bolts using the included (2) 6mm Hex Nuts and (2) 6mm Flat Washers. Secure the opposite side of Mounting Bracket to the previously inserted bolts with the included (2) 8mm Hex Nuts, (2) 8mm Lock Washers, and (2) 8mm Flat Washers (Figure 4). Do not tighten at this time
- 4. Locate and remove the factory nut on the rear end of pinch weld. Insert (1) 8mm x 30mm Hex Head Bolt with (1) 8mm Flat Washer from the outside of the vehicle on each of the factory holes located next to the factory nut (Figure 2).
- 5. Position Mounting Bracket with rounded eye towards the rear of the vehicle over the factory bolt and previously inserted bolts. Secure rear of the Mounting Bracket to the factory bolt using the factory nut. Secure the opposite side of Mounting Bracket to the previously inserted bolts with the included (2) 8mm Hex Nuts, (2) 8mm Lock Washers, and (2) 8mm Flat Washers (Figure 3). Do not tighten at this time.
- 6. Position Driver Sidebar up to Mounting Brackets. Attach Sidebar to Mounting Brackets using the included (2) ½" x 2" Hex Head Bolts, (2) ½" Lock Washers, and (2) ½" Flat Washers (Figure 3 & 4). Do not tighten at this time.
- 7. Level and adjust Sidebar properly; and then tighten all hardware at this time.
- 8. Repeat steps 2 7 for passenger Sidebar.
- 9. Do periodic inspections to the installation to make sure all hardware is secure and tight.