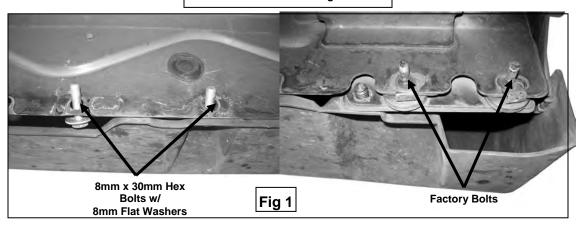

### PROCEDURE:

- 1. REMOVE CONTENTS FROM BOX. VERIFY ALL PARTS ARE PRESENT. READ INSTRUCTIONS CAREFULLY BEFORE STARTING INSTALLATION.
- 2. From underside of vehicle locate the two factory bolts located towards the front of the vehicle in the driver side pinch weld. Next to the factory bolts there are two factory holes on the pinch weld, insert (1) 8mm x 30mm Hex Head Bolt with (1) 8mm Flat Washer from the outside of the vehicle on each of the factory holes (Figure 1). NOTE: You do not need to remove the factory bolts.
- 3. Position Mounting Bracket with rounded eye towards the front of the vehicle over the factory bolts and previously inserted bolts. Secure front of the Mounting Bracket to the factory bolts using the included (2) 6mm Hex Nuts and (2) 6mm Flat Washers. Secure the opposite side of Mounting Bracket to the previously inserted bolts with the included (2) 8mm Hex Nuts, (2) 8mm Lock Washers, and (2) 8mm Flat Washers (Figure 4). Do not tighten at this time
- 4. Locate and remove the factory nut on the rear end of pinch weld. Insert (1) 8mm x 30mm Hex Head Bolt with (1) 8mm Flat Washer from the outside of the vehicle on each of the factory holes located next to the factory nut (Figure 2).
- 5. Position Mounting Bracket with rounded eye towards the rear of the vehicle over the factory bolt and previously inserted bolts. Secure rear of the Mounting Bracket to the factory bolt using the factory nut. Secure the opposite side of Mounting Bracket to the previously inserted bolts with the included (2) 8mm Hex Nuts, (2) 8mm Lock Washers, and (2) 8mm Flat Washers (Figure 3). Do not tighten at this time.
- 6. Position Driver Sidebar up to Mounting Brackets. Attach Sidebar to Mounting Brackets using the included (2) ½" x 2" Hex Head Bolts, (2) ½" Lock Washers, and (2) ½" Flat Washers (Figure 3 & 4). Do not tighten at this time.
- 7. Level and adjust Sidebar properly; and then tighten all hardware at this time.
- 8. Repeat steps 2 7 for passenger Sidebar.
- 9. Do periodic inspections to the installation to make sure all hardware is secure and tight.