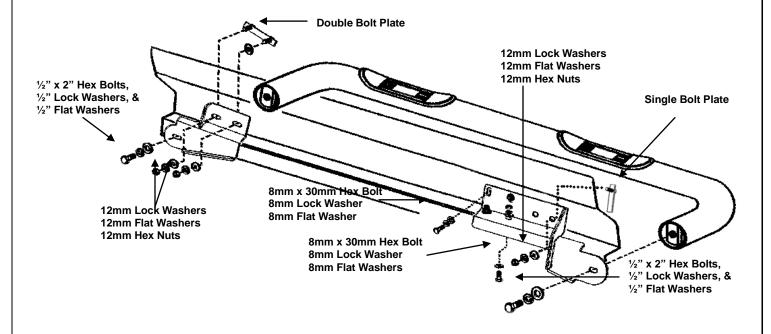

### **PARTS LIST:**

| 1 | Passenger Sidebar                | 4  | ½" x 2" Hex Head Bolts                  |
|---|----------------------------------|----|-----------------------------------------|
| 1 | Driver Sidebar                   | 4  | 1/2" ID x 1 1/2" OD x 1/8" Flat Washers |
| 1 | Front Driver Mounting Bracket    | 4  | ½" Lock Washers                         |
| 1 | Rear Driver Mounting Bracket     | 6  | 12mm ID x 29mm OD x 3mm Flat Washers    |
| 1 | Front Passenger Mounting Bracket | 6  | 12mm Lock Washers                       |
| 1 | Rear Passenger Mounting Bracket  | 6  | 12mm Hex Nuts                           |
| 2 | Double Bolt Plate                | 8  | 8-1.25mm x 30mm Hex Head Bolts          |
| 2 | Single Bolt Plate                | 8  | 8mm Lock Washers                        |
|   |                                  | 4  | 8mm Hex Nuts                            |
|   |                                  | 4  | 8mm Clip Nuts                           |
|   |                                  | 12 | 8mm ID x 22mm OD x 3mm Flat Washers     |

### PROCEDURE:

- 1. REMOVE CONTENTS FROM BOX. VERIFY ALL PARTS ARE PRESENT. READ INSTRUCTIONS CAREFULLY BEFORE STARTING INSTALLATION. DO NOT ATTEMPT INSTALLATION ALONE; PERSONAL INJURY OR DAMAGE TO THE TRUCK MAY RESULT.
- 2. Remove black tape and large grommets over mounting holes located on the inside of the rocker panel.
- 3. Mount (1) Double Bolt Plate into rear mounting holes, and (1) Single Bolt Plate into front mounting hole. Secure them with the included (3) 12mm Lock Washers, (3) 12mm Flat Washers, and (3) 12mm Hex Nuts.
- 4. Attach front and rear brackets by placing bolts through holes as shown in figure below.
- **5.** Attach Sidebar to brackets using the included (2) ½" x 2" Hex Head Bolts, (2) ½" Flat Washers, and (2) ½" Lock Washers.
- **6.** Repeat steps 2-5 for opposite Sidebar.
- 7. Do periodic inspections to the installation to make sure that all hardware is secure and tight.