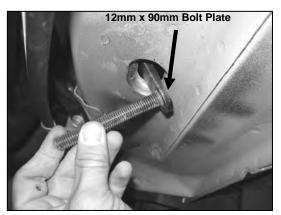

#### **PROCEDURE:**

- 1. REMOVE CONTENTS FROM BOX. VERIFY ALL PARTS ARE PRESENT. READ INSTRUCTIONS CAREFULLY BEFORE STARTING INSTALLATION.
- 2. From underside of vehicle, remove front and middle section of the driver side plastic rock guard (Figure 1 & 2).
- Place the plastic rock guard on a clean working area. Use a hack saw to cut out an opening 2" x 31/2" on the middle rock guard as marked in Figure 1. Cut a 1 1/2:" x 1 1/2" opening in the front guard as marked in Figure 1 & 2.
- 4. Re-position plastic rock guard back to the vehicle and tighten it using the factory fasteners.
- 5. Insert (1) 12mm x 30mm Bolt Plate into factory hole in the inner frame rail located by the front tie downs (Figure 3).
- 6. There are four factory holes in the cross frame rail, two holes front to back and two perpendicular. Insert (1) 6mm Nut Plate into the outer perpendicular hole (larger) and orient it to the rear front to back hole (Figure 4).
- Partially hang driver side front Mounting Bracket to already inserted 12mm Bolt plate and secure it using (1) 12mm Lock Washer, (1) 12mm Flat Washer, and (1) 12mm Hex Nut (Figure 5). Proceed to attach the outer side of the front Mounting Bracket to already inserted 6mm Nut Plate and secure it using (1) 6mm x 25mm Hex Head Bolt, (1) 6mm Lock Washer, and (1) 6mm Flat Washer (Figure 5).
- 8. Remove the rubber grommet located in the rear floor panel. Insert (1) 12mm x 90mm Bolt Plate into existing oval factory hole (Figure 6).
- 9. Partially hang driver rear Mounting Bracket to already inserted Bolt Plate. Use the included (1) 12mm Oversize Hex Nut (Figure 7).
- **10.** Position driver's Sidebar onto Mounting Brackets. Use the included (4) 8mm x 25mm Hex Head Bolts, (4) 8mm Lock Washers, and (4) 8mm Flat Washers to attach Sidebar to Mounting Brackets (Figure 7).
- **11.** Align Sidebar properly, and then tighten all hardware at this time.
- **12.** Repeat steps 2 11 for passenger Sidebar. **NOTE:** On the passenger you would need to remove the entire plastic rock guard. The cutting location is the same as the driver side.
- 13. Do periodic inspections to the installation to make sure that all hardware is secure and tight.

(6mm Nut Plate) 6mm x 25mm Hex Bolt 6mm Lock Washer 6mm Flat Washer

(12mm x 30mm Bolt Plate) 12mm Lock Washer 12mm Flat Washer 12mm Hex Nut

Fig 5

8mm x 25mm Hex Bolts 8mm Lock Washers 8mm Flat Washers

(12mm x 90mm Bolt Plate) 12mm Double Nut