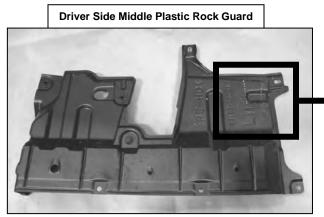

#### **PROCEDURE:**

- 1. REMOVE CONTENTS FROM BOX. VERIFY ALL PARTS ARE PRESENT. READ INSTRUCTIONS CAREFULLY BEFORE STARTING INSTALLATION.
- 2. From underside of vehicle, remove front and middle section of the driver side plastic rock guard (Figure 1 & 2).
- Place the plastic rock guard on a clean working area. Use a hack saw to cut out an opening 2" x 31/2" on the middle rock guard as marked in Figure 1. Cut a 1 1/2:" x 1 1/2" opening in the front guard as marked in Figure 1 & 2.
- 4. Re-position plastic rock guard back to the vehicle and tighten it using the factory fasteners.
- 5. Insert (1) 12mm x 30mm Bolt Plate into factory hole in the inner frame rail located by the front tie downs (Figure 3).
- 6. There are four factory holes in the cross frame rail, two holes front to back and two perpendicular. Insert (1) 6mm Nut Plate into the outer perpendicular hole (larger) and orient it to the rear front to back hole (Figure 4).
- Partially hang driver side front Mounting Bracket to already inserted 12mm Bolt plate and secure it using (1) 12mm Lock Washer, (1) 12mm Flat Washer, and (1) 12mm Hex Nut (Figure 5). Proceed to attach the outer side of the front Mounting Bracket to already inserted 6mm Nut Plate and secure it using (1) 6mm x 25mm Hex Head Bolt, (1) 6mm Lock Washer, and (1) 6mm Flat Washer (Figure 5).
- 8. Remove the rubber grommet located in the rear floor panel. Insert (1) 12mm x 90mm Bolt Plate into existing oval factory hole (Figure 6).
- 9. Partially hang driver rear Mounting Bracket to already inserted Bolt Plate. Use the included (1) 12mm Oversize Hex Nut (Figure 7).
- **10.** Position driver's Sidebar onto Mounting Brackets. Use the included (4) 8mm x 25mm Hex Head Bolts, (4) 8mm Lock Washers, and (4) 8mm Flat Washers to attach Sidebar to Mounting Brackets (Figure 7).
- **11.** Align Sidebar properly, and then tighten all hardware at this time.
- **12.** Repeat steps 2 11 for passenger Sidebar. **NOTE:** On the passenger you would need to remove the entire plastic rock guard. The cutting location is the same as the driver side.
- 13. Do periodic inspections to the installation to make sure that all hardware is secure and tight.