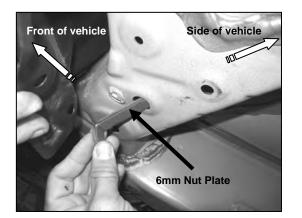

#### **PROCEDURE:**

- 1. REMOVE CONTENTS FROM BOX. VERIFY ALL PARTS ARE PRESENT. READ INSTRUCTIONS CAREFULLY BEFORE STARTING INSTALLATION.
- 2. From underside of vehicle, remove front and middle section of the driver side plastic rock guard (Figure 1 & 2).
- Place the plastic rock guard on a clean working area. Use a hack saw to cut out an opening 2" x 31/2" on the middle rock guard as marked in Figure 1. Cut a 1 1/2:" x 1 1/2" opening in the front guard as marked in Figure 1 & 2.
- 4. Re-position plastic rock guard back to the vehicle and tighten it using the factory fasteners.
- 5. Insert (1) 12mm x 30mm Bolt Plate into factory hole in the inner frame rail located by the front tie downs (Figure 3).
- 6. There are four factory holes in the cross frame rail, two holes front to back and two perpendicular. Insert (1) 6mm Nut Plate into the outer perpendicular hole (larger) and orient it to the rear front to back hole (Figure 4).
- Partially hang driver side front Mounting Bracket to already inserted 12mm Bolt plate and secure it using (1) 12mm Lock Washer, (1) 12mm Flat Washer, and (1) 12mm Hex Nut (Figure 5). Proceed to attach the outer side of the front Mounting Bracket to already inserted 6mm Nut Plate and secure it using (1) 6mm x 25mm Hex Head Bolt, (1) 6mm Lock Washer, and (1) 6mm Flat Washer (Figure 5).
- 8. Remove the rubber grommet located in the rear floor panel. Insert (1) 12mm x 90mm Bolt Plate into existing oval factory hole (Figure 6).
- 9. Partially hang driver rear Mounting Bracket to already inserted Bolt Plate. Use the included (1) 12mm Oversize Hex Nut (Figure 7).
- **10.** Position driver's Sidebar onto Mounting Brackets. Use the included (4) 8mm x 25mm Hex Head Bolts, (4) 8mm Lock Washers, and (4) 8mm Flat Washers to attach Sidebar to Mounting Brackets (Figure 7).
- **11.** Align Sidebar properly, and then tighten all hardware at this time.
- **12.** Repeat steps 2 11 for passenger Sidebar. **NOTE:** On the passenger you would need to remove the entire plastic rock guard. The cutting location is the same as the driver side.
- 13. Do periodic inspections to the installation to make sure that all hardware is secure and tight.