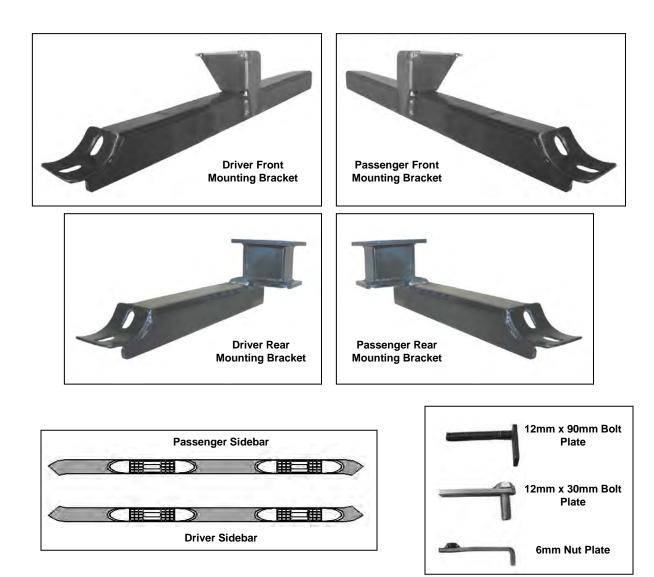

#### PARTS LIST:

| 1 | Driver/Left Sidebar                    | 2 | 12mm Lock Washers                     |
|---|----------------------------------------|---|---------------------------------------|
| 1 | Passenger/Right Sidebar                | 2 | 12mm Hex Nuts                         |
| 1 | Driver/Left Front Mounting Bracket     | 2 | 12mm Oversize Hex Nuts                |
| 1 | Passenger/Right Front Mounting Bracket | 2 | 12mm ID x 35mm OD x 3mm Flat Washers  |
| 1 | Driver/Left Rear Mounting Bracket      | 2 | 6-1.00mm x 25mm Hex Bolts             |
| 1 | Passenger/Right Rear Mounting Bracket  | 2 | 6mm ID x 19mm OD x 1.5mm Flat Washers |
| 2 | 12-1.75mm x 30mm Bolt Plate            | 2 | 6mm Lock Washers                      |
| 2 | 12-1.75mm x 90mm Bolt Plate            | 8 | 8-1.25mm x 25mm Hex Bolts             |
| 2 | 6mm Nut Plate                          | 8 | 8mm Lock Washers                      |
|   |                                        | 8 | 8mm ID x 22m OD x 3mm Flat Washers    |

#### **PROCEDURE:**

- 1. REMOVE CONTENTS FROM BOX. VERIFY ALL PARTS ARE PRESENT. READ INSTRUCTIONS CAREFULLY BEFORE STARTING INSTALLATION.
- 2. From underside of vehicle, remove front and middle section of the driver side plastic rock guard (Figure 1 & 2).
- Place the plastic rock guard on a clean working area. Use a hack saw to cut out an opening 2" x 31/2" on the middle rock guard as marked in Figure 1. Cut a 1 1/2:" x 1 1/2" opening in the front guard as marked in Figure 1 & 2.
- 4. Re-position plastic rock guard back to the vehicle and tighten it using the factory fasteners.
- 5. Insert (1) 12mm x 30mm Bolt Plate into factory hole in the inner frame rail located by the front tie downs (Figure 3).
- 6. There are four factory holes in the cross frame rail, two holes front to back and two perpendicular. Insert (1) 6mm Nut Plate into the outer perpendicular hole (larger) and orient it to the rear front to back hole (Figure 4).
- Partially hang driver side front Mounting Bracket to already inserted 12mm Bolt plate and secure it using (1) 12mm Lock Washer, (1) 12mm Flat Washer, and (1) 12mm Hex Nut (Figure 5). Proceed to attach the outer side of the front Mounting Bracket to already inserted 6mm Nut Plate and secure it using (1) 6mm x 25mm Hex Head Bolt, (1) 6mm Lock Washer, and (1) 6mm Flat Washer (Figure 5).
- 8. Remove the rubber grommet located in the rear floor panel. Insert (1) 12mm x 90mm Bolt Plate into existing oval factory hole (Figure 6).
- 9. Partially hang driver rear Mounting Bracket to already inserted Bolt Plate. Use the included (1) 12mm Oversize Hex Nut (Figure 7).
- **10.** Position driver's Sidebar onto Mounting Brackets. Use the included (4) 8mm x 25mm Hex Head Bolts, (4) 8mm Lock Washers, and (4) 8mm Flat Washers to attach Sidebar to Mounting Brackets (Figure 7).
- **11.** Align Sidebar properly, and then tighten all hardware at this time.
- **12.** Repeat steps 2 11 for passenger Sidebar. **NOTE:** On the passenger you would need to remove the entire plastic rock guard. The cutting location is the same as the driver side.
- 13. Do periodic inspections to the installation to make sure that all hardware is secure and tight.