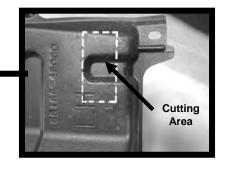

#### **PROCEDURE:**

- 1. REMOVE CONTENTS FROM BOX. VERIFY ALL PARTS ARE PRESENT. READ INSTRUCTIONS CAREFULLY BEFORE STARTING INSTALLATION.
- 2. From underside of vehicle, remove front and middle section of the driver side plastic rock guard (Figure 1 & 2).
- Place the plastic rock guard on a clean working area. Use a hack saw to cut out an opening 2" x 31/2" on the middle rock guard as marked in Figure 1. Cut a 1 1/2:" x 1 1/2" opening in the front guard as marked in Figure 1 & 2.
- 4. Re-position plastic rock guard back to the vehicle and tighten it using the factory fasteners.
- 5. Insert (1) 12mm x 30mm Bolt Plate into factory hole in the inner frame rail located by the front tie downs (Figure 3).
- 6. There are four factory holes in the cross frame rail, two holes front to back and two perpendicular. Insert (1) 6mm Nut Plate into the outer perpendicular hole (larger) and orient it to the rear front to back hole (Figure 4).
- Partially hang driver side front Mounting Bracket to already inserted 12mm Bolt plate and secure it using (1) 12mm Lock Washer, (1) 12mm Flat Washer, and (1) 12mm Hex Nut (Figure 5). Proceed to attach the outer side of the front Mounting Bracket to already inserted 6mm Nut Plate and secure it using (1) 6mm x 25mm Hex Head Bolt, (1) 6mm Lock Washer, and (1) 6mm Flat Washer (Figure 5).
- 8. Remove the rubber grommet located in the rear floor panel. Insert (1) 12mm x 90mm Bolt Plate into existing oval factory hole (Figure 6).
- 9. Partially hang driver rear Mounting Bracket to already inserted Bolt Plate. Use the included (1) 12mm Oversize Hex Nut (Figure 7).
- **10.** Position driver's Sidebar onto Mounting Brackets. Use the included (4) 8mm x 25mm Hex Head Bolts, (4) 8mm Lock Washers, and (4) 8mm Flat Washers to attach Sidebar to Mounting Brackets (Figure 7).
- **11.** Align Sidebar properly, and then tighten all hardware at this time.
- **12.** Repeat steps 2 11 for passenger Sidebar. **NOTE:** On the passenger you would need to remove the entire plastic rock guard. The cutting location is the same as the driver side.
- 13. Do periodic inspections to the installation to make sure that all hardware is secure and tight.