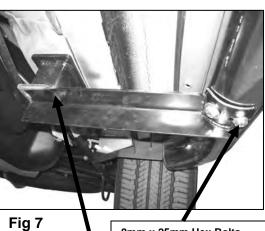

#### **PROCEDURE:**

- 1. REMOVE CONTENTS FROM BOX. VERIFY ALL PARTS ARE PRESENT. READ INSTRUCTIONS CAREFULLY BEFORE STARTING INSTALLATION.
- 2. From underside of vehicle, remove front and middle section of the driver side plastic rock guard (Figure 1 & 2).
- Place the plastic rock guard on a clean working area. Use a hack saw to cut out an opening 2" x 31/2" on the middle rock guard as marked in Figure 1. Cut a 1 1/2:" x 1 1/2" opening in the front guard as marked in Figure 1 & 2.
- 4. Re-position plastic rock guard back to the vehicle and tighten it using the factory fasteners.
- 5. Insert (1) 12mm x 30mm Bolt Plate into factory hole in the inner frame rail located by the front tie downs (Figure 3).
- 6. There are four factory holes in the cross frame rail, two holes front to back and two perpendicular. Insert (1) 6mm Nut Plate into the outer perpendicular hole (larger) and orient it to the rear front to back hole (Figure 4).
- Partially hang driver side front Mounting Bracket to already inserted 12mm Bolt plate and secure it using (1) 12mm Lock Washer, (1) 12mm Flat Washer, and (1) 12mm Hex Nut (Figure 5). Proceed to attach the outer side of the front Mounting Bracket to already inserted 6mm Nut Plate and secure it using (1) 6mm x 25mm Hex Head Bolt, (1) 6mm Lock Washer, and (1) 6mm Flat Washer (Figure 5).
- 8. Remove the rubber grommet located in the rear floor panel. Insert (1) 12mm x 90mm Bolt Plate into existing oval factory hole (Figure 6).
- 9. Partially hang driver rear Mounting Bracket to already inserted Bolt Plate. Use the included (1) 12mm Oversize Hex Nut (Figure 7).
- **10.** Position driver's Sidebar onto Mounting Brackets. Use the included (4) 8mm x 25mm Hex Head Bolts, (4) 8mm Lock Washers, and (4) 8mm Flat Washers to attach Sidebar to Mounting Brackets (Figure 7).
- **11.** Align Sidebar properly, and then tighten all hardware at this time.
- **12.** Repeat steps 2 11 for passenger Sidebar. **NOTE:** On the passenger you would need to remove the entire plastic rock guard. The cutting location is the same as the driver side.
- 13. Do periodic inspections to the installation to make sure that all hardware is secure and tight.

(6mm Nut Plate) 6mm x 25mm Hex Bolt 6mm Lock Washer 6mm Flat Washer

(12mm x 30mm Bolt Plate) 12mm Lock Washer 12mm Flat Washer 12mm Hex Nut

Fig 5

8mm x 25mm Hex Bolts 8mm Lock Washers 8mm Flat Washers

(12mm x 90mm Bolt Plate) 12mm Double Nut