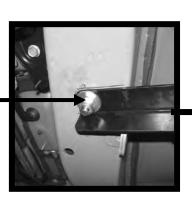

#### **PROCEDURE:**

- 1. REMOVE CONTENTS FROM BOX. VERIFY ALL PARTS ARE PRESENT. READ INSTRUCTIONS CAREFULLY BEFORE STARTING INSTALLATION.
- 2. From underside of vehicle, remove front and middle section of the driver side plastic rock guard (Figure 1 & 2).
- Place the plastic rock guard on a clean working area. Use a hack saw to cut out an opening 2" x 31/2" on the middle rock guard as marked in Figure 1. Cut a 1 1/2:" x 1 1/2" opening in the front guard as marked in Figure 1 & 2.
- 4. Re-position plastic rock guard back to the vehicle and tighten it using the factory fasteners.
- 5. Insert (1) 12mm x 30mm Bolt Plate into factory hole in the inner frame rail located by the front tie downs (Figure 3).
- 6. There are four factory holes in the cross frame rail, two holes front to back and two perpendicular. Insert (1) 6mm Nut Plate into the outer perpendicular hole (larger) and orient it to the rear front to back hole (Figure 4).
- Partially hang driver side front Mounting Bracket to already inserted 12mm Bolt plate and secure it using (1) 12mm Lock Washer, (1) 12mm Flat Washer, and (1) 12mm Hex Nut (Figure 5). Proceed to attach the outer side of the front Mounting Bracket to already inserted 6mm Nut Plate and secure it using (1) 6mm x 25mm Hex Head Bolt, (1) 6mm Lock Washer, and (1) 6mm Flat Washer (Figure 5).
- 8. Remove the rubber grommet located in the rear floor panel. Insert (1) 12mm x 90mm Bolt Plate into existing oval factory hole (Figure 6).
- 9. Partially hang driver rear Mounting Bracket to already inserted Bolt Plate. Use the included (1) 12mm Oversize Hex Nut (Figure 7).
- **10.** Position driver's Sidebar onto Mounting Brackets. Use the included (4) 8mm x 25mm Hex Head Bolts, (4) 8mm Lock Washers, and (4) 8mm Flat Washers to attach Sidebar to Mounting Brackets (Figure 7).
- **11.** Align Sidebar properly, and then tighten all hardware at this time.
- **12.** Repeat steps 2 11 for passenger Sidebar. **NOTE:** On the passenger you would need to remove the entire plastic rock guard. The cutting location is the same as the driver side.
- 13. Do periodic inspections to the installation to make sure that all hardware is secure and tight.