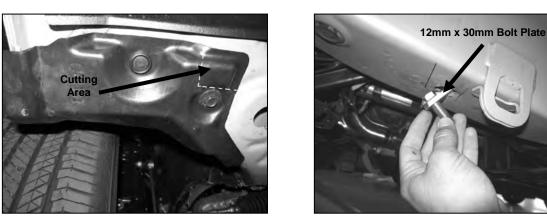

#### **PROCEDURE:**

- 1. REMOVE CONTENTS FROM BOX. VERIFY ALL PARTS ARE PRESENT. READ INSTRUCTIONS CAREFULLY BEFORE STARTING INSTALLATION.
- 2. From underside of vehicle, remove front and middle section of the driver side plastic rock guard (Figure 1 & 2).
- Place the plastic rock guard on a clean working area. Use a hack saw to cut out an opening 2" x 31/2" on the middle rock guard as marked in Figure 1. Cut a 1 1/2:" x 1 1/2" opening in the front guard as marked in Figure 1 & 2.
- 4. Re-position plastic rock guard back to the vehicle and tighten it using the factory fasteners.
- 5. Insert (1) 12mm x 30mm Bolt Plate into factory hole in the inner frame rail located by the front tie downs (Figure 3).
- 6. There are four factory holes in the cross frame rail, two holes front to back and two perpendicular. Insert (1) 6mm Nut Plate into the outer perpendicular hole (larger) and orient it to the rear front to back hole (Figure 4).
- Partially hang driver side front Mounting Bracket to already inserted 12mm Bolt plate and secure it using (1) 12mm Lock Washer, (1) 12mm Flat Washer, and (1) 12mm Hex Nut (Figure 5). Proceed to attach the outer side of the front Mounting Bracket to already inserted 6mm Nut Plate and secure it using (1) 6mm x 25mm Hex Head Bolt, (1) 6mm Lock Washer, and (1) 6mm Flat Washer (Figure 5).
- 8. Remove the rubber grommet located in the rear floor panel. Insert (1) 12mm x 90mm Bolt Plate into existing oval factory hole (Figure 6).
- 9. Partially hang driver rear Mounting Bracket to already inserted Bolt Plate. Use the included (1) 12mm Oversize Hex Nut (Figure 7).
- **10.** Position driver's Sidebar onto Mounting Brackets. Use the included (4) 8mm x 25mm Hex Head Bolts, (4) 8mm Lock Washers, and (4) 8mm Flat Washers to attach Sidebar to Mounting Brackets (Figure 7).
- **11.** Align Sidebar properly, and then tighten all hardware at this time.
- **12.** Repeat steps 2 11 for passenger Sidebar. **NOTE:** On the passenger you would need to remove the entire plastic rock guard. The cutting location is the same as the driver side.
- 13. Do periodic inspections to the installation to make sure that all hardware is secure and tight.