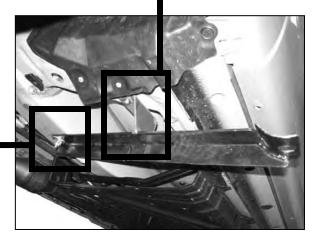

#### **PROCEDURE:**

- 1. REMOVE CONTENTS FROM BOX. VERIFY ALL PARTS ARE PRESENT. READ INSTRUCTIONS CAREFULLY BEFORE STARTING INSTALLATION.
- 2. From underside of vehicle, remove front and middle section of the driver side plastic rock guard (Figure 1 & 2).
- Place the plastic rock guard on a clean working area. Use a hack saw to cut out an opening 2" x 31/2" on the middle rock guard as marked in Figure 1. Cut a 1 1/2:" x 1 1/2" opening in the front guard as marked in Figure 1 & 2.
- 4. Re-position plastic rock guard back to the vehicle and tighten it using the factory fasteners.
- 5. Insert (1) 12mm x 30mm Bolt Plate into factory hole in the inner frame rail located by the front tie downs (Figure 3).
- 6. There are four factory holes in the cross frame rail, two holes front to back and two perpendicular. Insert (1) 6mm Nut Plate into the outer perpendicular hole (larger) and orient it to the rear front to back hole (Figure 4).
- Partially hang driver side front Mounting Bracket to already inserted 12mm Bolt plate and secure it using (1) 12mm Lock Washer, (1) 12mm Flat Washer, and (1) 12mm Hex Nut (Figure 5). Proceed to attach the outer side of the front Mounting Bracket to already inserted 6mm Nut Plate and secure it using (1) 6mm x 25mm Hex Head Bolt, (1) 6mm Lock Washer, and (1) 6mm Flat Washer (Figure 5).
- 8. Remove the rubber grommet located in the rear floor panel. Insert (1) 12mm x 90mm Bolt Plate into existing oval factory hole (Figure 6).
- 9. Partially hang driver rear Mounting Bracket to already inserted Bolt Plate. Use the included (1) 12mm Oversize Hex Nut (Figure 7).
- **10.** Position driver's Sidebar onto Mounting Brackets. Use the included (4) 8mm x 25mm Hex Head Bolts, (4) 8mm Lock Washers, and (4) 8mm Flat Washers to attach Sidebar to Mounting Brackets (Figure 7).
- **11.** Align Sidebar properly, and then tighten all hardware at this time.
- **12.** Repeat steps 2 11 for passenger Sidebar. **NOTE:** On the passenger you would need to remove the entire plastic rock guard. The cutting location is the same as the driver side.
- 13. Do periodic inspections to the installation to make sure that all hardware is secure and tight.