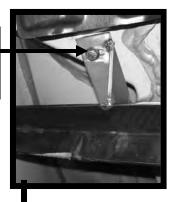

#### **PROCEDURE:**

- 1. REMOVE CONTENTS FROM BOX. VERIFY ALL PARTS ARE PRESENT. READ INSTRUCTIONS CAREFULLY BEFORE STARTING INSTALLATION.
- 2. From underside of vehicle, remove front and middle section of the driver side plastic rock guard (Figure 1 & 2).
- Place the plastic rock guard on a clean working area. Use a hack saw to cut out an opening 2" x 31/2" on the middle rock guard as marked in Figure 1. Cut a 1 1/2:" x 1 1/2" opening in the front guard as marked in Figure 1 & 2.
- 4. Re-position plastic rock guard back to the vehicle and tighten it using the factory fasteners.
- 5. Insert (1) 12mm x 30mm Bolt Plate into factory hole in the inner frame rail located by the front tie downs (Figure 3).
- 6. There are four factory holes in the cross frame rail, two holes front to back and two perpendicular. Insert (1) 6mm Nut Plate into the outer perpendicular hole (larger) and orient it to the rear front to back hole (Figure 4).
- Partially hang driver side front Mounting Bracket to already inserted 12mm Bolt plate and secure it using (1) 12mm Lock Washer, (1) 12mm Flat Washer, and (1) 12mm Hex Nut (Figure 5). Proceed to attach the outer side of the front Mounting Bracket to already inserted 6mm Nut Plate and secure it using (1) 6mm x 25mm Hex Head Bolt, (1) 6mm Lock Washer, and (1) 6mm Flat Washer (Figure 5).
- 8. Remove the rubber grommet located in the rear floor panel. Insert (1) 12mm x 90mm Bolt Plate into existing oval factory hole (Figure 6).
- 9. Partially hang driver rear Mounting Bracket to already inserted Bolt Plate. Use the included (1) 12mm Oversize Hex Nut (Figure 7).
- **10.** Position driver's Sidebar onto Mounting Brackets. Use the included (4) 8mm x 25mm Hex Head Bolts, (4) 8mm Lock Washers, and (4) 8mm Flat Washers to attach Sidebar to Mounting Brackets (Figure 7).
- **11.** Align Sidebar properly, and then tighten all hardware at this time.
- **12.** Repeat steps 2 11 for passenger Sidebar. **NOTE:** On the passenger you would need to remove the entire plastic rock guard. The cutting location is the same as the driver side.
- 13. Do periodic inspections to the installation to make sure that all hardware is secure and tight.