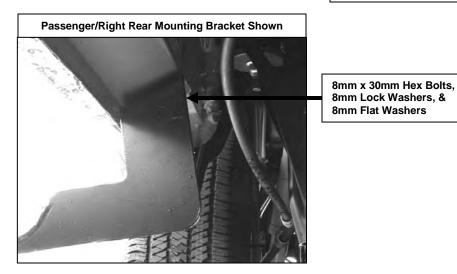

## PROCEDURE:

- 1. REMOVE CONTENTS FROM BOX. VERIFY ALL PARTS ARE PRESENT. READ INSTRUCTIONS CAREFULLY BEFORE STARTING INSTALLATION. DO NOT ATTEMPT INSTALLATION ALONE; PERSONAL INJURY OR DAMAGE TO THE TRUCK MAY RESULT.
- 2. From underside of vehicle, remove plastic plugs from passenger/right side panel.
- **3.** Partially hang front passenger/right side Mounting Bracket with the included (2) 8mm x 30mm Hex Head Bolts, (2) 8mm Lock Washers, and (2) 8mm Flat Washers (Figure 1). Repeat this step for passenger/right middle and rear Mounting Brackets (Figure 2 & 3).
- 4. Locate the Passenger Side Bar and carefully place it on the previously installed Mounting Brackets. NOTE: To determine passenger and driver side bar, measure the distance from the bend to the step on both sides of the side bar. The step farther away from the bend mounts to the front of the vehicle. WARNING! Do not slide Side Bar back and forth on the Mounting Brackets; this may damage the finish on the Side Bar.
- 5. Align holes on the Side Bar with holes on the Mounting Brackets. Attach Side Bar to Mounting Brackets with the included (6) 8-1.25mm x 30mm Hex Head Bolt, (6) 8mm Flat Washers, and (6) 8mm Lock Washers (Figure 4). Do not tighten at this time.
- **6.** Level and adjust Side Bar; then tighten all hardware at this time.
- 7. Repeat Steps 2-6 for Driver Side Bar.
- **8.** Do periodic inspections to the installation to make sure that all hardware is secure and tight.

Page 1 of 2 4/20/07 (AM)

8mm x 30mm Hex Bolts, 8mm Lock Washers, & 8mm Flat Washers

Figure 2

8mm x 30mm Hex Bolts, 8mm Lock Washers, & 8mm Flat Washers

Figure 3

8mm x 30mm Hex Bolts, 8mm Lock Washers, & 8mm Flat Washers