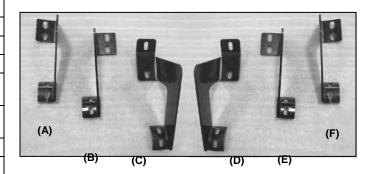

## **PARTS LIST:**

| 1  | Driver/Left Sidebar                                                                 |
|----|-------------------------------------------------------------------------------------|
| 1  | Passenger/Right Sidebar                                                             |
| 1  | Driver/Left Front Mounting Bracket (C)                                              |
| 1  | Passenger/Right Front Mounting Bracket (D)                                          |
| 1  | Driver/Left Middle Mounting Bracket (B) Only for Double Cab                         |
| 1  | Passenger/Right Middle Bracket (E) Only for Double Cab                              |
| 1  | Driver/Left Rear Mounting Bracket (A)                                               |
| 1  | Passenger/Right Rear Mounting Bracket (F)                                           |
| 24 | 8-1.25mm x 30mm Hex Head Bolts (only 16pcs bolts required for Ext, Cab)             |
| 24 | 8mm Lock Washers (only 16pcs required lock washers for Ext. Cab)                    |
| 24 | 8mm ID x 22mm OD x 3mm Flat Washers (only 16pcs flat washers required for Ext. Cab) |