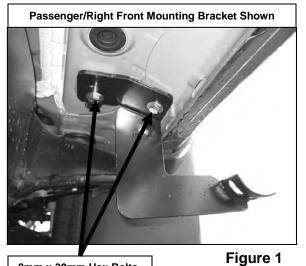

## PROCEDURE:

- 1. REMOVE CONTENTS FROM BOX. VERIFY ALL PARTS ARE PRESENT. READ INSTRUCTIONS CAREFULLY BEFORE STARTING INSTALLATION. DO NOT ATTEMPT INSTALLATION ALONE; PERSONAL INJURY OR DAMAGE TO THE TRUCK MAY RESULT.
- 2. From underside of vehicle, remove plastic plugs from passenger/right side panel.
- **3.** Partially hang front passenger/right side Mounting Bracket with the included (2) 8mm x 30mm Hex Head Bolts, (2) 8mm Lock Washers, and (2) 8mm Flat Washers (Figure 1). Repeat this step for passenger/right middle and rear Mounting Brackets (Figure 2 & 3).
- 4. Locate the Passenger Side Bar and carefully place it on the previously installed Mounting Brackets. NOTE: To determine passenger and driver side bar, measure the distance from the bend to the step on both sides of the side bar. The step farther away from the bend mounts to the front of the vehicle. WARNING! Do not slide Side Bar back and forth on the Mounting Brackets; this may damage the finish on the Side Bar.
- 5. Align holes on the Side Bar with holes on the Mounting Brackets. Attach Side Bar to Mounting Brackets with the included (6) 8-1.25mm x 30mm Hex Head Bolt, (6) 8mm Flat Washers, and (6) 8mm Lock Washers (Figure 4). Do not tighten at this time.
- **6.** Level and adjust Side Bar; then tighten all hardware at this time.
- 7. Repeat Steps 2-6 for Driver Side Bar.
- **8.** Do periodic inspections to the installation to make sure that all hardware is secure and tight.

Page 1 of 2 4/20/07 (AM)

8mm x 30mm Hex Bolts, 8mm Lock Washers, & 8mm Flat Washers

Figure 2

8mm x 30mm Hex Bolts, 8mm Lock Washers, & 8mm Flat Washers

Figure 3

8mm x 30mm Hex Bolts, 8mm Lock Washers, & 8mm Flat Washers