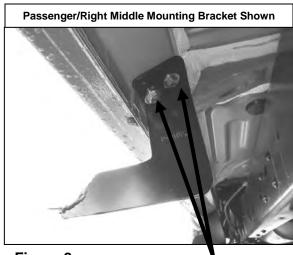

## PROCEDURE:

- 1. REMOVE CONTENTS FROM BOX. VERIFY ALL PARTS ARE PRESENT. READ INSTRUCTIONS CAREFULLY BEFORE STARTING INSTALLATION. DO NOT ATTEMPT INSTALLATION ALONE; PERSONAL INJURY OR DAMAGE TO THE TRUCK MAY RESULT.
- 2. From underside of vehicle, remove plastic plugs from passenger/right side panel.
- **3.** Partially hang front passenger/right side Mounting Bracket with the included (2) 8mm x 30mm Hex Head Bolts, (2) 8mm Lock Washers, and (2) 8mm Flat Washers (Figure 1). Repeat this step for passenger/right middle and rear Mounting Brackets (Figure 2 & 3).
- 4. Locate the Passenger Side Bar and carefully place it on the previously installed Mounting Brackets. NOTE: To determine passenger and driver side bar, measure the distance from the bend to the step on both sides of the side bar. The step farther away from the bend mounts to the front of the vehicle. WARNING! Do not slide Side Bar back and forth on the Mounting Brackets; this may damage the finish on the Side Bar.
- 5. Align holes on the Side Bar with holes on the Mounting Brackets. Attach Side Bar to Mounting Brackets with the included (6) 8-1.25mm x 30mm Hex Head Bolt, (6) 8mm Flat Washers, and (6) 8mm Lock Washers (Figure 4). Do not tighten at this time.
- **6.** Level and adjust Side Bar; then tighten all hardware at this time.
- 7. Repeat Steps 2-6 for Driver Side Bar.
- **8.** Do periodic inspections to the installation to make sure that all hardware is secure and tight.

Page 1 of 2 4/20/07 (AM)

8mm x 30mm Hex Bolts, 8mm Lock Washers, & 8mm Flat Washers

Figure 2

8mm x 30mm Hex Bolts, 8mm Lock Washers, & 8mm Flat Washers

Figure 3

8mm x 30mm Hex Bolts, 8mm Lock Washers, & 8mm Flat Washers