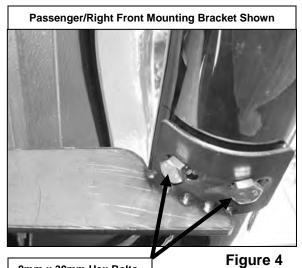

## PROCEDURE:

- 1. REMOVE CONTENTS FROM BOX. VERIFY ALL PARTS ARE PRESENT. READ INSTRUCTIONS CAREFULLY BEFORE STARTING INSTALLATION. DO NOT ATTEMPT INSTALLATION ALONE; PERSONAL INJURY OR DAMAGE TO THE TRUCK MAY RESULT.
- 2. From underside of vehicle, remove plastic plugs from passenger/right side panel.
- **3.** Partially hang front passenger/right side Mounting Bracket with the included (2) 8mm x 30mm Hex Head Bolts, (2) 8mm Lock Washers, and (2) 8mm Flat Washers (Figure 1). Repeat this step for passenger/right middle and rear Mounting Brackets (Figure 2 & 3).
- 4. Locate the Passenger Side Bar and carefully place it on the previously installed Mounting Brackets. NOTE: To determine passenger and driver side bar, measure the distance from the bend to the step on both sides of the side bar. The step farther away from the bend mounts to the front of the vehicle. WARNING! Do not slide Side Bar back and forth on the Mounting Brackets; this may damage the finish on the Side Bar.
- 5. Align holes on the Side Bar with holes on the Mounting Brackets. Attach Side Bar to Mounting Brackets with the included (6) 8-1.25mm x 30mm Hex Head Bolt, (6) 8mm Flat Washers, and (6) 8mm Lock Washers (Figure 4). Do not tighten at this time.
- **6.** Level and adjust Side Bar; then tighten all hardware at this time.
- 7. Repeat Steps 2-6 for Driver Side Bar.
- **8.** Do periodic inspections to the installation to make sure that all hardware is secure and tight.

Page 1 of 2 4/20/07 (AM)

8mm x 30mm Hex Bolts, 8mm Lock Washers, & 8mm Flat Washers

Figure 2

8mm x 30mm Hex Bolts, 8mm Lock Washers, & 8mm Flat Washers

Figure 3

8mm x 30mm Hex Bolts, 8mm Lock Washers, & 8mm Flat Washers