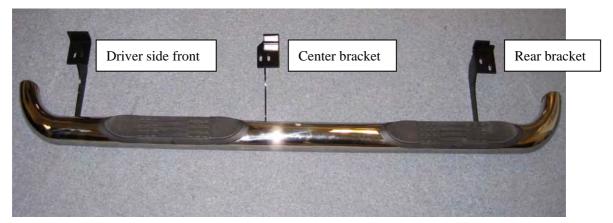

#### PARTS LIST

| (1) PASSENGER SIDE BAR           | (12) M8X25mm HEX BOLTS         |
|----------------------------------|--------------------------------|
| (1) DRIVER SIDE BAR              | (12) M8X30mm HEX BOLTS         |
| (1) PASSENGER SIDE FRONT BRACKET | (24) M8 FLAT WASHERS           |
| (1) PASSENGER MIDDLE BRACKET     | (24) M8 LOCK WASHERS           |
| (1) DRIVER SIDE REAR BRACKET     | (1) DRIVER SIDE MIDDLE BRACKET |
| (1) PASSENGER REAR BRACKET       | (1) DRIVER SIDE FRONT BRACKET  |
| PROCEDURE                        |                                |

- 1. Begin installation by working on driver side of the vehicle(refer to Figure 1)
- 2. Locate existing holes under vehicle. These will have plastic tabs in place, so remove to get to existing holes needed .Install Mount Brackets with M8X25 MM hex bolt and hardware .Leave semi loose for adjustment.
- Fasten side tube to mount brackets using M8x25MM hex bolts and hardware. Hand tighten side tube to all three brackets
- 4. Tighten down body mount bolts.
- 5、 Repeat Process for passenger side of vehicle to complete installation

Figere 1

FINISH PROTECTION-OUR PRODUCT HAVE A HIGH FINISH THAT MUST BE MAINTAINED SUCH AS ANY OTHER HIGH FINISH PRODUCT ON THE VEHICLE. PROTECT THE FINISH WITH A NON-ABRASIVE AUTOMOTIVE WAX. THE USE OF SOAP, POLISH, OR WAX THAT CONTAINS ABRASIVES IS DETRIMENTAL, AS THE COMPOUNDS SCRATCH THE FINISH AND OPEN IT TO CORROSION.