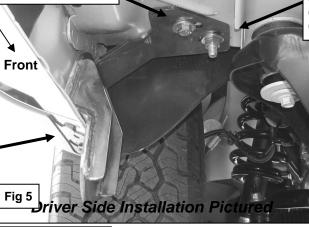

3" BENT END SIDEBARS 09 FORD F-150 REGULAR

8mm x 17.1mm OD x 1.3mm Small Flat Washers, (to clear the bracket), (2) 8mm Lock Washers and (2) 8mm Hex Nuts, **(Figure 5)**. Do not tighten at this time.

- 6. Moving to the driver side rear, remove the tape covering the holes on the inner body panel.
  - a. REGULAR CAB: Select (1) 12mm Bolt Plate and thread (1) 11mm Plastic Retainer part way onto it. Insert the Bolt Plate and Retainer into the rear mounting hole, (Figure 6). IMPORTANT: The Plastic Retainer is designed to prevent the Bolt Plate from falling into the body cavity and to aid in mounting the Bracket. Once inserted, thread the Plastic Retainer all of the way down to snug up against the body.
  - b. SUPERCAB: Select (1) 12mm Bolt Plate and insert it into the larger of the two holes in the body panel and back out the smaller hole. Thread (1) 11mm Plastic Retainer all the way onto it until it is snug against the body, (Figure 7). IMPORTANT: The Plastic Retainer is designed to prevent the Bolt Plate from falling into the body cavity and to aid in mounting the Bracket. Once inserted, thread the Plastic Retainer all of the way down to snug up against the body.
- 7. Hang the driver side Rear Mounting Bracket from the Bolt Plate and Retainer and secure it with the included (1) 12mm Lock Washer, (1) 12mm Flat Washer, and (1) 12mm Hex Nut, (Figure 6&7). Insert (1) 10mm x 35mm Hex Bolt, (1) 10mm Flat Washer with (1) 9mm Plastic Retainer into the hole at the rear of the Mounting Bracket from the outside-in, (Figure 8). NOTE: The Plastic Retainer is intended to protect the outer painted surface of the body. Thread the Plastic Retainer onto the Hex Bolt so that it is between the 10mm Flat Washer and the body. Secure the Bracket with (1) 10mm Lock Washer, (1) 10mm Flat Washer and (1) 10mm Hex Nut. Do not tighten hardware at this time.
- **8.** Attach the Sidebar to the Mounting Brackets using the included (2) 1/2" x 2" Hex Head Bolts, (2) 1/2" Flat Washers, and (2) 1/2" Lock Washers. Do not tighten hardware at this time.
- 9. Align the Sidebar and adjust as required. Once properly aligned, tighten all hardware.
- **10.** Repeat steps 2-9 for passenger Sidebar installation. **NOTE**: For passenger side installation, replace the ground strap next to the mounting holes for the front Mounting Bracket removed in Step 3.
- **11.** Do periodic inspections to the installation to make sure that all hardware is secure and tight.

- (2) 8mm Lock Washers (2) 8mm x 22mm OD
- Large Flat Washers (outer)
- (2) 8mm x 17.1mm OD **Small Flat Washers** (inner against Bracket) (2) 8mm Hex Nuts

12mm Bolt Plate with **Plastic Retainer** 12mm Flat Washer 12mm Lock Washer