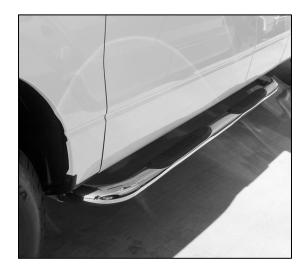

## **INSTALLATION INSTRUCTIONS**

3" BENT END SIDEBARS 09 FORD F-150 REGULAR PART # DZ 372331/372333

PARTS LIST:

|   |                                        |   | 07 T 0 T 10 0 T |
|---|----------------------------------------|---|-------------------------------------------------------------------------------------------------------------------------------------------------------------------------------------------------------------------------------------------------------------------------------------------------------------------------------------------------------------------------------------------------------------------------------------------------------------------------------------------------------------------------------------------------------------------------------------------------------------------------------------------------------------------------------------------------------------------------------------------------------------------------------------------------------------------------------------------------------------------------------------------------------------------------------------------------------------------------------------------------------------------------------------------------------------------------------------------------------------------------------------------------------------------------------------------------------------------------------------------------------------------------------------------------------------------------------------------------------------------------------------------------------------------------------------------------------------------------------------------------------------------------------------------------------------------------------------------------------------------------------------------------------------------------------------------------------------------------------------------------------------------------------------------------------------------------------------------------------------------------------------------------------------------------------------------------------------------------------------------------------------------------------------------------------------------------------------------------------------------------------|
| 1 | Driver/Left Sidebar                    | 4 | 12mm ID x 30.1mm OD x 3mm Flat Washers                                                                                                                                                                                                                                                                                                                                                                                                                                                                                                                                                                                                                                                                                                                                                                                                                                                                                                                                                                                                                                                                                                                                                                                                                                                                                                                                                                                                                                                                                                                                                                                                                                                                                                                                                                                                                                                                                                                                                                                                                                                                                        |
| 1 | Passenger/Right Sidebar                | 4 | 12mm Lock Washers                                                                                                                                                                                                                                                                                                                                                                                                                                                                                                                                                                                                                                                                                                                                                                                                                                                                                                                                                                                                                                                                                                                                                                                                                                                                                                                                                                                                                                                                                                                                                                                                                                                                                                                                                                                                                                                                                                                                                                                                                                                                                                             |
| 1 | Driver/Left Front Mounting Bracket     | 4 | 12mm Hex Nuts                                                                                                                                                                                                                                                                                                                                                                                                                                                                                                                                                                                                                                                                                                                                                                                                                                                                                                                                                                                                                                                                                                                                                                                                                                                                                                                                                                                                                                                                                                                                                                                                                                                                                                                                                                                                                                                                                                                                                                                                                                                                                                                 |
| 1 | Passenger/Right Front Mounting Bracket | 4 | 10-1.50mm x 35mm Hex Bolts                                                                                                                                                                                                                                                                                                                                                                                                                                                                                                                                                                                                                                                                                                                                                                                                                                                                                                                                                                                                                                                                                                                                                                                                                                                                                                                                                                                                                                                                                                                                                                                                                                                                                                                                                                                                                                                                                                                                                                                                                                                                                                    |
| 1 | Driver/Left Rear Mounting Bracket      | 6 | 10mm x 30mm OD x 3mm Flat Washers                                                                                                                                                                                                                                                                                                                                                                                                                                                                                                                                                                                                                                                                                                                                                                                                                                                                                                                                                                                                                                                                                                                                                                                                                                                                                                                                                                                                                                                                                                                                                                                                                                                                                                                                                                                                                                                                                                                                                                                                                                                                                             |
| 1 | Passenger/Right Rear Mounting Bracket  | 4 | 10mm Lock Washers                                                                                                                                                                                                                                                                                                                                                                                                                                                                                                                                                                                                                                                                                                                                                                                                                                                                                                                                                                                                                                                                                                                                                                                                                                                                                                                                                                                                                                                                                                                                                                                                                                                                                                                                                                                                                                                                                                                                                                                                                                                                                                             |
| 2 | 12mm x 40mm x 10mm Nut and Bolt Plate  | 2 | 10mm Hex Nuts                                                                                                                                                                                                                                                                                                                                                                                                                                                                                                                                                                                                                                                                                                                                                                                                                                                                                                                                                                                                                                                                                                                                                                                                                                                                                                                                                                                                                                                                                                                                                                                                                                                                                                                                                                                                                                                                                                                                                                                                                                                                                                                 |
| 2 | 12mm x 40mm Bolt Plates                | 4 | 8-1.25mm x 30mm Hex Head Bolts                                                                                                                                                                                                                                                                                                                                                                                                                                                                                                                                                                                                                                                                                                                                                                                                                                                                                                                                                                                                                                                                                                                                                                                                                                                                                                                                                                                                                                                                                                                                                                                                                                                                                                                                                                                                                                                                                                                                                                                                                                                                                                |
| 4 | 11mm Plastic Retainers                 | 4 | 8mm ID x 22mm OD x 1.5mm Flat Washers (Outer)                                                                                                                                                                                                                                                                                                                                                                                                                                                                                                                                                                                                                                                                                                                                                                                                                                                                                                                                                                                                                                                                                                                                                                                                                                                                                                                                                                                                                                                                                                                                                                                                                                                                                                                                                                                                                                                                                                                                                                                                                                                                                 |
| 2 | 9mm Plastic Retainers                  | 4 | 8mm ID x 17.1mm OD x 1.3mm Flat Washers (Inner)                                                                                                                                                                                                                                                                                                                                                                                                                                                                                                                                                                                                                                                                                                                                                                                                                                                                                                                                                                                                                                                                                                                                                                                                                                                                                                                                                                                                                                                                                                                                                                                                                                                                                                                                                                                                                                                                                                                                                                                                                                                                               |
| 4 | 1/2" x 2" Hex Head Bolts               | 4 | 8mm Lock Washers                                                                                                                                                                                                                                                                                                                                                                                                                                                                                                                                                                                                                                                                                                                                                                                                                                                                                                                                                                                                                                                                                                                                                                                                                                                                                                                                                                                                                                                                                                                                                                                                                                                                                                                                                                                                                                                                                                                                                                                                                                                                                                              |
| 4 | 1/2" x 1-1/4" OD x 3/32" Flat Washers  | 4 | 8mm Hex Nuts                                                                                                                                                                                                                                                                                                                                                                                                                                                                                                                                                                                                                                                                                                                                                                                                                                                                                                                                                                                                                                                                                                                                                                                                                                                                                                                                                                                                                                                                                                                                                                                                                                                                                                                                                                                                                                                                                                                                                                                                                                                                                                                  |
| 4 | 1/2" Lock Washers                      |   |                                                                                                                                                                                                                                                                                                                                                                                                                                                                                                                                                                                                                                                                                                                                                                                                                                                                                                                                                                                                                                                                                                                                                                                                                                                                                                                                                                                                                                                                                                                                                                                                                                                                                                                                                                                                                                                                                                                                                                                                                                                                                                                               |

3" BENT END SIDEBARS 09 FORD F-150 REGULAR

8mm x 17.1mm OD x 1.3mm Small Flat Washers, (to clear the bracket), (2) 8mm Lock Washers and (2) 8mm Hex Nuts, **(Figure 5)**. Do not tighten at this time.

- 6. Moving to the driver side rear, remove the tape covering the holes on the inner body panel.
  - a. REGULAR CAB: Select (1) 12mm Bolt Plate and thread (1) 11mm Plastic Retainer part way onto it. Insert the Bolt Plate and Retainer into the rear mounting hole, (Figure 6). IMPORTANT: The Plastic Retainer is designed to prevent the Bolt Plate from falling into the body cavity and to aid in mounting the Bracket. Once inserted, thread the Plastic Retainer all of the way down to snug up against the body.
  - b. SUPERCAB: Select (1) 12mm Bolt Plate and insert it into the larger of the two holes in the body panel and back out the smaller hole. Thread (1) 11mm Plastic Retainer all the way onto it until it is snug against the body, (Figure 7). IMPORTANT: The Plastic Retainer is designed to prevent the Bolt Plate from falling into the body cavity and to aid in mounting the Bracket. Once inserted, thread the Plastic Retainer all of the way down to snug up against the body.
- 7. Hang the driver side Rear Mounting Bracket from the Bolt Plate and Retainer and secure it with the included (1) 12mm Lock Washer, (1) 12mm Flat Washer, and (1) 12mm Hex Nut, (Figure 6&7). Insert (1) 10mm x 35mm Hex Bolt, (1) 10mm Flat Washer with (1) 9mm Plastic Retainer into the hole at the rear of the Mounting Bracket from the outside-in, (Figure 8). NOTE: The Plastic Retainer is intended to protect the outer painted surface of the body. Thread the Plastic Retainer onto the Hex Bolt so that it is between the 10mm Flat Washer and the body. Secure the Bracket with (1) 10mm Lock Washer, (1) 10mm Flat Washer and (1) 10mm Hex Nut. Do not tighten hardware at this time.
- **8.** Attach the Sidebar to the Mounting Brackets using the included (2) 1/2" x 2" Hex Head Bolts, (2) 1/2" Flat Washers, and (2) 1/2" Lock Washers. Do not tighten hardware at this time.
- 9. Align the Sidebar and adjust as required. Once properly aligned, tighten all hardware.
- **10.** Repeat steps 2-9 for passenger Sidebar installation. **NOTE**: For passenger side installation, replace the ground strap next to the mounting holes for the front Mounting Bracket removed in Step 3.
- **11.** Do periodic inspections to the installation to make sure that all hardware is secure and tight.