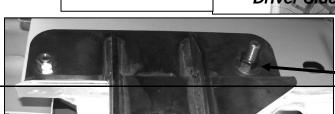

3" BENT END SIDEBARS 09 FORD F-150 REGULAR

8mm x 17.1mm OD x 1.3mm Small Flat Washers, (to clear the bracket), (2) 8mm Lock Washers and (2) 8mm Hex Nuts, **(Figure 5)**. Do not tighten at this time.

- 6. Moving to the driver side rear, remove the tape covering the holes on the inner body panel.
  - a. REGULAR CAB: Select (1) 12mm Bolt Plate and thread (1) 11mm Plastic Retainer part way onto it. Insert the Bolt Plate and Retainer into the rear mounting hole, (Figure 6). IMPORTANT: The Plastic Retainer is designed to prevent the Bolt Plate from falling into the body cavity and to aid in mounting the Bracket. Once inserted, thread the Plastic Retainer all of the way down to snug up against the body.
  - b. SUPERCAB: Select (1) 12mm Bolt Plate and insert it into the larger of the two holes in the body panel and back out the smaller hole. Thread (1) 11mm Plastic Retainer all the way onto it until it is snug against the body, (Figure 7). IMPORTANT: The Plastic Retainer is designed to prevent the Bolt Plate from falling into the body cavity and to aid in mounting the Bracket. Once inserted, thread the Plastic Retainer all of the way down to snug up against the body.
- 7. Hang the driver side Rear Mounting Bracket from the Bolt Plate and Retainer and secure it with the included (1) 12mm Lock Washer, (1) 12mm Flat Washer, and (1) 12mm Hex Nut, (Figure 6&7). Insert (1) 10mm x 35mm Hex Bolt, (1) 10mm Flat Washer with (1) 9mm Plastic Retainer into the hole at the rear of the Mounting Bracket from the outside-in, (Figure 8). NOTE: The Plastic Retainer is intended to protect the outer painted surface of the body. Thread the Plastic Retainer onto the Hex Bolt so that it is between the 10mm Flat Washer and the body. Secure the Bracket with (1) 10mm Lock Washer, (1) 10mm Flat Washer and (1) 10mm Hex Nut. Do not tighten hardware at this time.
- **8.** Attach the Sidebar to the Mounting Brackets using the included (2) 1/2" x 2" Hex Head Bolts, (2) 1/2" Flat Washers, and (2) 1/2" Lock Washers. Do not tighten hardware at this time.
- 9. Align the Sidebar and adjust as required. Once properly aligned, tighten all hardware.
- **10.** Repeat steps 2-9 for passenger Sidebar installation. **NOTE**: For passenger side installation, replace the ground strap next to the mounting holes for the front Mounting Bracket removed in Step 3.
- **11.** Do periodic inspections to the installation to make sure that all hardware is secure and tight.

**To protect your investment**, wax this product after installing. Regular waxing is recommended to add a protective layer over the finish. Do not use any type of polish or wax that may contain abrasives that could damage the finish.