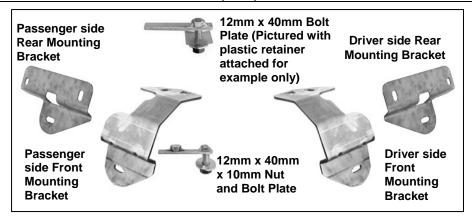

## **INSTALLATION INSTRUCTIONS**

3" BENT END SIDEBARS 09 FORD F-150 REGULAR PART # DZ 372331/372333

PARTS LIST:

|   |                                        |   | 07 T 0 T 10 0 T |
|---|----------------------------------------|---|-------------------------------------------------------------------------------------------------------------------------------------------------------------------------------------------------------------------------------------------------------------------------------------------------------------------------------------------------------------------------------------------------------------------------------------------------------------------------------------------------------------------------------------------------------------------------------------------------------------------------------------------------------------------------------------------------------------------------------------------------------------------------------------------------------------------------------------------------------------------------------------------------------------------------------------------------------------------------------------------------------------------------------------------------------------------------------------------------------------------------------------------------------------------------------------------------------------------------------------------------------------------------------------------------------------------------------------------------------------------------------------------------------------------------------------------------------------------------------------------------------------------------------------------------------------------------------------------------------------------------------------------------------------------------------------------------------------------------------------------------------------------------------------------------------------------------------------------------------------------------------------------------------------------------------------------------------------------------------------------------------------------------------------------------------------------------------------------------------------------------------|
| 1 | Driver/Left Sidebar                    | 4 | 12mm ID x 30.1mm OD x 3mm Flat Washers                                                                                                                                                                                                                                                                                                                                                                                                                                                                                                                                                                                                                                                                                                                                                                                                                                                                                                                                                                                                                                                                                                                                                                                                                                                                                                                                                                                                                                                                                                                                                                                                                                                                                                                                                                                                                                                                                                                                                                                                                                                                                        |
| 1 | Passenger/Right Sidebar                | 4 | 12mm Lock Washers                                                                                                                                                                                                                                                                                                                                                                                                                                                                                                                                                                                                                                                                                                                                                                                                                                                                                                                                                                                                                                                                                                                                                                                                                                                                                                                                                                                                                                                                                                                                                                                                                                                                                                                                                                                                                                                                                                                                                                                                                                                                                                             |
| 1 | Driver/Left Front Mounting Bracket     | 4 | 12mm Hex Nuts                                                                                                                                                                                                                                                                                                                                                                                                                                                                                                                                                                                                                                                                                                                                                                                                                                                                                                                                                                                                                                                                                                                                                                                                                                                                                                                                                                                                                                                                                                                                                                                                                                                                                                                                                                                                                                                                                                                                                                                                                                                                                                                 |
| 1 | Passenger/Right Front Mounting Bracket | 4 | 10-1.50mm x 35mm Hex Bolts                                                                                                                                                                                                                                                                                                                                                                                                                                                                                                                                                                                                                                                                                                                                                                                                                                                                                                                                                                                                                                                                                                                                                                                                                                                                                                                                                                                                                                                                                                                                                                                                                                                                                                                                                                                                                                                                                                                                                                                                                                                                                                    |
| 1 | Driver/Left Rear Mounting Bracket      | 6 | 10mm x 30mm OD x 3mm Flat Washers                                                                                                                                                                                                                                                                                                                                                                                                                                                                                                                                                                                                                                                                                                                                                                                                                                                                                                                                                                                                                                                                                                                                                                                                                                                                                                                                                                                                                                                                                                                                                                                                                                                                                                                                                                                                                                                                                                                                                                                                                                                                                             |
| 1 | Passenger/Right Rear Mounting Bracket  | 4 | 10mm Lock Washers                                                                                                                                                                                                                                                                                                                                                                                                                                                                                                                                                                                                                                                                                                                                                                                                                                                                                                                                                                                                                                                                                                                                                                                                                                                                                                                                                                                                                                                                                                                                                                                                                                                                                                                                                                                                                                                                                                                                                                                                                                                                                                             |
| 2 | 12mm x 40mm x 10mm Nut and Bolt Plate  | 2 | 10mm Hex Nuts                                                                                                                                                                                                                                                                                                                                                                                                                                                                                                                                                                                                                                                                                                                                                                                                                                                                                                                                                                                                                                                                                                                                                                                                                                                                                                                                                                                                                                                                                                                                                                                                                                                                                                                                                                                                                                                                                                                                                                                                                                                                                                                 |
| 2 | 12mm x 40mm Bolt Plates                | 4 | 8-1.25mm x 30mm Hex Head Bolts                                                                                                                                                                                                                                                                                                                                                                                                                                                                                                                                                                                                                                                                                                                                                                                                                                                                                                                                                                                                                                                                                                                                                                                                                                                                                                                                                                                                                                                                                                                                                                                                                                                                                                                                                                                                                                                                                                                                                                                                                                                                                                |
| 4 | 11mm Plastic Retainers                 | 4 | 8mm ID x 22mm OD x 1.5mm Flat Washers (Outer)                                                                                                                                                                                                                                                                                                                                                                                                                                                                                                                                                                                                                                                                                                                                                                                                                                                                                                                                                                                                                                                                                                                                                                                                                                                                                                                                                                                                                                                                                                                                                                                                                                                                                                                                                                                                                                                                                                                                                                                                                                                                                 |
| 2 | 9mm Plastic Retainers                  | 4 | 8mm ID x 17.1mm OD x 1.3mm Flat Washers (Inner)                                                                                                                                                                                                                                                                                                                                                                                                                                                                                                                                                                                                                                                                                                                                                                                                                                                                                                                                                                                                                                                                                                                                                                                                                                                                                                                                                                                                                                                                                                                                                                                                                                                                                                                                                                                                                                                                                                                                                                                                                                                                               |
| 4 | 1/2" x 2" Hex Head Bolts               | 4 | 8mm Lock Washers                                                                                                                                                                                                                                                                                                                                                                                                                                                                                                                                                                                                                                                                                                                                                                                                                                                                                                                                                                                                                                                                                                                                                                                                                                                                                                                                                                                                                                                                                                                                                                                                                                                                                                                                                                                                                                                                                                                                                                                                                                                                                                              |
| 4 | 1/2" x 1-1/4" OD x 3/32" Flat Washers  | 4 | 8mm Hex Nuts                                                                                                                                                                                                                                                                                                                                                                                                                                                                                                                                                                                                                                                                                                                                                                                                                                                                                                                                                                                                                                                                                                                                                                                                                                                                                                                                                                                                                                                                                                                                                                                                                                                                                                                                                                                                                                                                                                                                                                                                                                                                                                                  |
| 4 | 1/2" Lock Washers                      |   |                                                                                                                                                                                                                                                                                                                                                                                                                                                                                                                                                                                                                                                                                                                                                                                                                                                                                                                                                                                                                                                                                                                                                                                                                                                                                                                                                                                                                                                                                                                                                                                                                                                                                                                                                                                                                                                                                                                                                                                                                                                                                                                               |

#### PROCEDURE:

- 1. REMOVE CONTENTS FROM BOX. VERIFY ALL PARTS ARE PRESENT. READ INSTRUCTIONS CAREFULLY BEFORE STARTING INSTALLATION. DRILLING IS REQUIRED. ASSISTANCE RECOMMENDED.
- 2. Starting at the front of the driver side of the vehicle, remove the plastic pin, the two small hex bolts and the metal clips holding the bottom of the fender to the body, (Figure 1A). NOTE: Use a small flat screwdriver to spread the clip apart for easy removal. Due to body panel misalignment from the factory, it may be necessary to open these holes slightly with a 3/8" drill bit, (Figure 1B).
- 3. Next, locate the round and square holes in the floor panel next to the body mount, (Figure 2). Select (1) 12mm x 40mm x 10mm Nut and Bolt Plate and thread (1) 11mm Plastic Retainer part way onto it. Insert the Nut and Bolt Plate into the square hole in the floor. Line up the nut on the Nut and Bolt Plate with the round hole. IMPORTANT: The Plastic Retainer is designed to prevent the Bolt Plate from falling into the body cavity and to aid in mounting the Bracket. After inserting, thread the Plastic Retainer down but leave it loose enough to move the Nut and Bolt Plate around during installation of the Mounting Bracket. NOTE: For passenger side installation, remove the ground strap next to the mounting holes.
- 4. Select the driver side front Mounting Bracket and hold it at a slight angle against the body. Move the top of the Bracket into position with the threaded end of the Nut and Bolt Plate lined up with the T-Slot in the Bracket. The top of the Bracket is designed to fit snug in position between the body mount and the lip on the body so it may take a couple of tries to get the Bracket into the correct position, (Figure 3). Once the top of the Bracket is properly lined up in the T-Slot, rotate the bottom of the Bracket into position with the holes in the pinch weld. Secure the 12mm threaded end of the Nut and Bolt Plate with (1) 12mm Flat Washer, (1) 12mm Lock Washer and (1) 12mm Hex Nut. Rotate the Nut and Bolt Plate around to line up the Nut with the remaining hole and thread (1) 10mm x 35mm Hex Bolt, (1) 10mm Flat Washer and (1) 10mm Lock Washer into the Nut, (Figure 4). Do not tighten at this time.
- **5.** Align the holes in the pinch weld with the holes in the front Mounting Bracket. Insert (2) 8mm x 30mm Hex Bolts with (2) 8mm x 22mm OD x 1.5mm Large Flat Washers up from below and secure with (2)