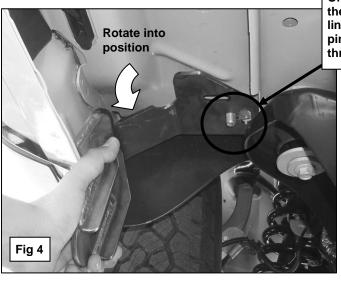

#### PROCEDURE:

- 1. REMOVE CONTENTS FROM BOX. VERIFY ALL PARTS ARE PRESENT. READ INSTRUCTIONS CAREFULLY BEFORE STARTING INSTALLATION. DRILLING IS REQUIRED. ASSISTANCE RECOMMENDED.
- 2. Starting at the front of the driver side of the vehicle, remove the plastic pin, the two small hex bolts and the metal clips holding the bottom of the fender to the body, (Figure 1A). NOTE: Use a small flat screwdriver to spread the clip apart for easy removal. Due to body panel misalignment from the factory, it may be necessary to open these holes slightly with a 3/8" drill bit, (Figure 1B).
- 3. Next, locate the round and square holes in the floor panel next to the body mount, (Figure 2). Select (1) 12mm x 40mm x 10mm Nut and Bolt Plate and thread (1) 11mm Plastic Retainer part way onto it. Insert the Nut and Bolt Plate into the square hole in the floor. Line up the nut on the Nut and Bolt Plate with the round hole. IMPORTANT: The Plastic Retainer is designed to prevent the Bolt Plate from falling into the body cavity and to aid in mounting the Bracket. After inserting, thread the Plastic Retainer down but leave it loose enough to move the Nut and Bolt Plate around during installation of the Mounting Bracket. NOTE: For passenger side installation, remove the ground strap next to the mounting holes.
- 4. Select the driver side front Mounting Bracket and hold it at a slight angle against the body. Move the top of the Bracket into position with the threaded end of the Nut and Bolt Plate lined up with the T-Slot in the Bracket. The top of the Bracket is designed to fit snug in position between the body mount and the lip on the body so it may take a couple of tries to get the Bracket into the correct position, (Figure 3). Once the top of the Bracket is properly lined up in the T-Slot, rotate the bottom of the Bracket into position with the holes in the pinch weld. Secure the 12mm threaded end of the Nut and Bolt Plate with (1) 12mm Flat Washer, (1) 12mm Lock Washer and (1) 12mm Hex Nut. Rotate the Nut and Bolt Plate around to line up the Nut with the remaining hole and thread (1) 10mm x 35mm Hex Bolt, (1) 10mm Flat Washer and (1) 10mm Lock Washer into the Nut, (Figure 4). Do not tighten at this time.
- **5.** Align the holes in the pinch weld with the holes in the front Mounting Bracket. Insert (2) 8mm x 30mm Hex Bolts with (2) 8mm x 22mm OD x 1.5mm Large Flat Washers up from below and secure with (2)

Once properly lined up, rotate the Bracket into position and line up with the holes in the pinch weld then pull the bolt through the top of the Bracket

(1) 10mm Flat Washer

(1) 10mm Lock Washer

- (1) 12mm x 40mm x 10mm Nut and Bolt Plate
- (1) 11mm Plastic Retainer
- (1) 12mm Flat Washer
- (1) 12mm Lock Washer
- (1) 12mm hex Nut