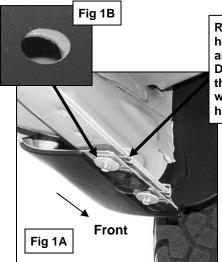

#### PROCEDURE:

- 1. REMOVE CONTENTS FROM BOX. VERIFY ALL PARTS ARE PRESENT. READ INSTRUCTIONS CAREFULLY BEFORE STARTING INSTALLATION. DRILLING IS REQUIRED. ASSISTANCE RECOMMENDED.
- 2. Starting at the front of the driver side of the vehicle, remove the plastic pin, the two small hex bolts and the metal clips holding the bottom of the fender to the body, (Figure 1A). NOTE: Use a small flat screwdriver to spread the clip apart for easy removal. Due to body panel misalignment from the factory, it may be necessary to open these holes slightly with a 3/8" drill bit, (Figure 1B).
- 3. Next, locate the round and square holes in the floor panel next to the body mount, (Figure 2). Select (1) 12mm x 40mm x 10mm Nut and Bolt Plate and thread (1) 11mm Plastic Retainer part way onto it. Insert the Nut and Bolt Plate into the square hole in the floor. Line up the nut on the Nut and Bolt Plate with the round hole. IMPORTANT: The Plastic Retainer is designed to prevent the Bolt Plate from falling into the body cavity and to aid in mounting the Bracket. After inserting, thread the Plastic Retainer down but leave it loose enough to move the Nut and Bolt Plate around during installation of the Mounting Bracket. NOTE: For passenger side installation, remove the ground strap next to the mounting holes.
- 4. Select the driver side front Mounting Bracket and hold it at a slight angle against the body. Move the top of the Bracket into position with the threaded end of the Nut and Bolt Plate lined up with the T-Slot in the Bracket. The top of the Bracket is designed to fit snug in position between the body mount and the lip on the body so it may take a couple of tries to get the Bracket into the correct position, (Figure 3). Once the top of the Bracket is properly lined up in the T-Slot, rotate the bottom of the Bracket into position with the holes in the pinch weld. Secure the 12mm threaded end of the Nut and Bolt Plate with (1) 12mm Flat Washer, (1) 12mm Lock Washer and (1) 12mm Hex Nut. Rotate the Nut and Bolt Plate around to line up the Nut with the remaining hole and thread (1) 10mm x 35mm Hex Bolt, (1) 10mm Flat Washer and (1) 10mm Lock Washer into the Nut, (Figure 4). Do not tighten at this time.
- **5.** Align the holes in the pinch weld with the holes in the front Mounting Bracket. Insert (2) 8mm x 30mm Hex Bolts with (2) 8mm x 22mm OD x 1.5mm Large Flat Washers up from below and secure with (2)

On passenger side installation, remove the ground strap for access. Replace after Bracket installation

Remove these two hex bolts, metal clips and the plastic pin. Drill a 3/8" hole through the pinch weld to clearance holes if necessary