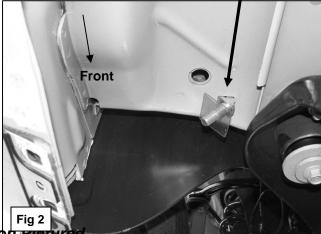

#### PROCEDURE:

- 1. REMOVE CONTENTS FROM BOX. VERIFY ALL PARTS ARE PRESENT. READ INSTRUCTIONS CAREFULLY BEFORE STARTING INSTALLATION. DRILLING IS REQUIRED. ASSISTANCE RECOMMENDED.
- 2. Starting at the front of the driver side of the vehicle, remove the plastic pin, the two small hex bolts and the metal clips holding the bottom of the fender to the body, (Figure 1A). NOTE: Use a small flat screwdriver to spread the clip apart for easy removal. Due to body panel misalignment from the factory, it may be necessary to open these holes slightly with a 3/8" drill bit, (Figure 1B).
- 3. Next, locate the round and square holes in the floor panel next to the body mount, (Figure 2). Select (1) 12mm x 40mm x 10mm Nut and Bolt Plate and thread (1) 11mm Plastic Retainer part way onto it. Insert the Nut and Bolt Plate into the square hole in the floor. Line up the nut on the Nut and Bolt Plate with the round hole. IMPORTANT: The Plastic Retainer is designed to prevent the Bolt Plate from falling into the body cavity and to aid in mounting the Bracket. After inserting, thread the Plastic Retainer down but leave it loose enough to move the Nut and Bolt Plate around during installation of the Mounting Bracket. NOTE: For passenger side installation, remove the ground strap next to the mounting holes.
- 4. Select the driver side front Mounting Bracket and hold it at a slight angle against the body. Move the top of the Bracket into position with the threaded end of the Nut and Bolt Plate lined up with the T-Slot in the Bracket. The top of the Bracket is designed to fit snug in position between the body mount and the lip on the body so it may take a couple of tries to get the Bracket into the correct position, (Figure 3). Once the top of the Bracket is properly lined up in the T-Slot, rotate the bottom of the Bracket into position with the holes in the pinch weld. Secure the 12mm threaded end of the Nut and Bolt Plate with (1) 12mm Flat Washer, (1) 12mm Lock Washer and (1) 12mm Hex Nut. Rotate the Nut and Bolt Plate around to line up the Nut with the remaining hole and thread (1) 10mm x 35mm Hex Bolt, (1) 10mm Flat Washer and (1) 10mm Lock Washer into the Nut, (Figure 4). Do not tighten at this time.
- **5.** Align the holes in the pinch weld with the holes in the front Mounting Bracket. Insert (2) 8mm x 30mm Hex Bolts with (2) 8mm x 22mm OD x 1.5mm Large Flat Washers up from below and secure with (2)

### **Driver Side Installation Pictured**

Insert the Nut and Bolt Plate into this square hole and line up the nut with the round hole. Thread the plastic retainer only part way down the threaded end of the bolt.