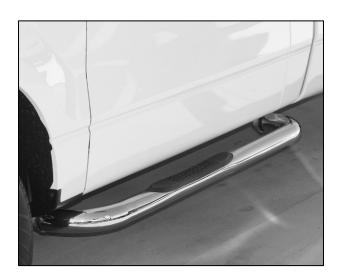

## **INSTALLATION INSTRUCTIONS**

3" BENT END SIDEBARS 09 FORD F-150 REGULAR PART # DZ 372331/372333

PARTS LIST:

|   |                                        |   | 07 T 0 T 10 0 T |
|---|----------------------------------------|---|-------------------------------------------------------------------------------------------------------------------------------------------------------------------------------------------------------------------------------------------------------------------------------------------------------------------------------------------------------------------------------------------------------------------------------------------------------------------------------------------------------------------------------------------------------------------------------------------------------------------------------------------------------------------------------------------------------------------------------------------------------------------------------------------------------------------------------------------------------------------------------------------------------------------------------------------------------------------------------------------------------------------------------------------------------------------------------------------------------------------------------------------------------------------------------------------------------------------------------------------------------------------------------------------------------------------------------------------------------------------------------------------------------------------------------------------------------------------------------------------------------------------------------------------------------------------------------------------------------------------------------------------------------------------------------------------------------------------------------------------------------------------------------------------------------------------------------------------------------------------------------------------------------------------------------------------------------------------------------------------------------------------------------------------------------------------------------------------------------------------------------|
| 1 | Driver/Left Sidebar                    | 4 | 12mm ID x 30.1mm OD x 3mm Flat Washers                                                                                                                                                                                                                                                                                                                                                                                                                                                                                                                                                                                                                                                                                                                                                                                                                                                                                                                                                                                                                                                                                                                                                                                                                                                                                                                                                                                                                                                                                                                                                                                                                                                                                                                                                                                                                                                                                                                                                                                                                                                                                        |
| 1 | Passenger/Right Sidebar                | 4 | 12mm Lock Washers                                                                                                                                                                                                                                                                                                                                                                                                                                                                                                                                                                                                                                                                                                                                                                                                                                                                                                                                                                                                                                                                                                                                                                                                                                                                                                                                                                                                                                                                                                                                                                                                                                                                                                                                                                                                                                                                                                                                                                                                                                                                                                             |
| 1 | Driver/Left Front Mounting Bracket     | 4 | 12mm Hex Nuts                                                                                                                                                                                                                                                                                                                                                                                                                                                                                                                                                                                                                                                                                                                                                                                                                                                                                                                                                                                                                                                                                                                                                                                                                                                                                                                                                                                                                                                                                                                                                                                                                                                                                                                                                                                                                                                                                                                                                                                                                                                                                                                 |
| 1 | Passenger/Right Front Mounting Bracket | 4 | 10-1.50mm x 35mm Hex Bolts                                                                                                                                                                                                                                                                                                                                                                                                                                                                                                                                                                                                                                                                                                                                                                                                                                                                                                                                                                                                                                                                                                                                                                                                                                                                                                                                                                                                                                                                                                                                                                                                                                                                                                                                                                                                                                                                                                                                                                                                                                                                                                    |
| 1 | Driver/Left Rear Mounting Bracket      | 6 | 10mm x 30mm OD x 3mm Flat Washers                                                                                                                                                                                                                                                                                                                                                                                                                                                                                                                                                                                                                                                                                                                                                                                                                                                                                                                                                                                                                                                                                                                                                                                                                                                                                                                                                                                                                                                                                                                                                                                                                                                                                                                                                                                                                                                                                                                                                                                                                                                                                             |
| 1 | Passenger/Right Rear Mounting Bracket  | 4 | 10mm Lock Washers                                                                                                                                                                                                                                                                                                                                                                                                                                                                                                                                                                                                                                                                                                                                                                                                                                                                                                                                                                                                                                                                                                                                                                                                                                                                                                                                                                                                                                                                                                                                                                                                                                                                                                                                                                                                                                                                                                                                                                                                                                                                                                             |
| 2 | 12mm x 40mm x 10mm Nut and Bolt Plate  | 2 | 10mm Hex Nuts                                                                                                                                                                                                                                                                                                                                                                                                                                                                                                                                                                                                                                                                                                                                                                                                                                                                                                                                                                                                                                                                                                                                                                                                                                                                                                                                                                                                                                                                                                                                                                                                                                                                                                                                                                                                                                                                                                                                                                                                                                                                                                                 |
| 2 | 12mm x 40mm Bolt Plates                | 4 | 8-1.25mm x 30mm Hex Head Bolts                                                                                                                                                                                                                                                                                                                                                                                                                                                                                                                                                                                                                                                                                                                                                                                                                                                                                                                                                                                                                                                                                                                                                                                                                                                                                                                                                                                                                                                                                                                                                                                                                                                                                                                                                                                                                                                                                                                                                                                                                                                                                                |
| 4 | 11mm Plastic Retainers                 | 4 | 8mm ID x 22mm OD x 1.5mm Flat Washers (Outer)                                                                                                                                                                                                                                                                                                                                                                                                                                                                                                                                                                                                                                                                                                                                                                                                                                                                                                                                                                                                                                                                                                                                                                                                                                                                                                                                                                                                                                                                                                                                                                                                                                                                                                                                                                                                                                                                                                                                                                                                                                                                                 |
| 2 | 9mm Plastic Retainers                  | 4 | 8mm ID x 17.1mm OD x 1.3mm Flat Washers (Inner)                                                                                                                                                                                                                                                                                                                                                                                                                                                                                                                                                                                                                                                                                                                                                                                                                                                                                                                                                                                                                                                                                                                                                                                                                                                                                                                                                                                                                                                                                                                                                                                                                                                                                                                                                                                                                                                                                                                                                                                                                                                                               |
| 4 | 1/2" x 2" Hex Head Bolts               | 4 | 8mm Lock Washers                                                                                                                                                                                                                                                                                                                                                                                                                                                                                                                                                                                                                                                                                                                                                                                                                                                                                                                                                                                                                                                                                                                                                                                                                                                                                                                                                                                                                                                                                                                                                                                                                                                                                                                                                                                                                                                                                                                                                                                                                                                                                                              |
| 4 | 1/2" x 1-1/4" OD x 3/32" Flat Washers  | 4 | 8mm Hex Nuts                                                                                                                                                                                                                                                                                                                                                                                                                                                                                                                                                                                                                                                                                                                                                                                                                                                                                                                                                                                                                                                                                                                                                                                                                                                                                                                                                                                                                                                                                                                                                                                                                                                                                                                                                                                                                                                                                                                                                                                                                                                                                                                  |
| 4 | 1/2" Lock Washers                      |   |                                                                                                                                                                                                                                                                                                                                                                                                                                                                                                                                                                                                                                                                                                                                                                                                                                                                                                                                                                                                                                                                                                                                                                                                                                                                                                                                                                                                                                                                                                                                                                                                                                                                                                                                                                                                                                                                                                                                                                                                                                                                                                                               |

3" BENT END SIDEBARS 09 FORD F-150 REGULAR

8mm x 17.1mm OD x 1.3mm Small Flat Washers, (to clear the bracket), (2) 8mm Lock Washers and (2) 8mm Hex Nuts, **(Figure 5)**. Do not tighten at this time.

- 6. Moving to the driver side rear, remove the tape covering the holes on the inner body panel.
  - a. REGULAR CAB: Select (1) 12mm Bolt Plate and thread (1) 11mm Plastic Retainer part way onto it. Insert the Bolt Plate and Retainer into the rear mounting hole, (Figure 6). IMPORTANT: The Plastic Retainer is designed to prevent the Bolt Plate from falling into the body cavity and to aid in mounting the Bracket. Once inserted, thread the Plastic Retainer all of the way down to snug up against the body.
  - b. SUPERCAB: Select (1) 12mm Bolt Plate and insert it into the larger of the two holes in the body panel and back out the smaller hole. Thread (1) 11mm Plastic Retainer all the way onto it until it is snug against the body, (Figure 7). IMPORTANT: The Plastic Retainer is designed to prevent the Bolt Plate from falling into the body cavity and to aid in mounting the Bracket. Once inserted, thread the Plastic Retainer all of the way down to snug up against the body.
- 7. Hang the driver side Rear Mounting Bracket from the Bolt Plate and Retainer and secure it with the included (1) 12mm Lock Washer, (1) 12mm Flat Washer, and (1) 12mm Hex Nut, (Figure 6&7). Insert (1) 10mm x 35mm Hex Bolt, (1) 10mm Flat Washer with (1) 9mm Plastic Retainer into the hole at the rear of the Mounting Bracket from the outside-in, (Figure 8). NOTE: The Plastic Retainer is intended to protect the outer painted surface of the body. Thread the Plastic Retainer onto the Hex Bolt so that it is between the 10mm Flat Washer and the body. Secure the Bracket with (1) 10mm Lock Washer, (1) 10mm Flat Washer and (1) 10mm Hex Nut. Do not tighten hardware at this time.
- **8.** Attach the Sidebar to the Mounting Brackets using the included (2) 1/2" x 2" Hex Head Bolts, (2) 1/2" Flat Washers, and (2) 1/2" Lock Washers. Do not tighten hardware at this time.
- 9. Align the Sidebar and adjust as required. Once properly aligned, tighten all hardware.
- **10.** Repeat steps 2-9 for passenger Sidebar installation. **NOTE**: For passenger side installation, replace the ground strap next to the mounting holes for the front Mounting Bracket removed in Step 3.
- **11.** Do periodic inspections to the installation to make sure that all hardware is secure and tight.