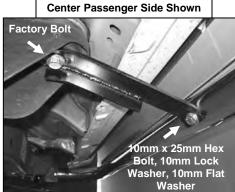

### **PROCEDURE:**

- 1. REMOVE CONTENTS FROM BOX. VERIFY ALL PARTS ARE PRESENT. READ INSTRUCTIONS CAREFULLY.
- 2. Remove passenger side front and center body mount bolts from vehicle. **NOTE:** Do not remove body mount bushings.
- 3. Hang front and center Mounting Brackets into position by partially threading factory bolts back into body mounts (Figure 1 & 2). Do not tighten at this time.
- **4.** From underside of vehicle, remove the existing passenger side front leaf spring mounting bolt nut (Figure 3). **WARNING!** Do not attempt to remove the bolt from leaf spring.
- 5. Position passenger side rear Mounting Bracket onto leaf spring mounting bolt cavity. Attach Mounting Bracket to vehicle using the factory nut and bolt. Do not tighten at this time. **NOTE:** Keep adjusting Mounting Bracket into place as you tighten the nut and bolt.
- **6.** With help position Side Bar onto Mounting Brackets. Attach front and rear Mounting Brackets to Side Bar using the included (2) ½" x 2" Hex Head Bolts, (2) ½" Flat Washers, and (2) ½" Lock Washers. Do not tighten at this time.
- 7. Attach center Mounting Bracket to Side Bar using the included (1) 8-1.25mm x 25mm Hex Head Bolt, (1) 8mm Flat Washer, and (1) 8mm Lock Washer. Do not tighten at this time.
- 8. Level and adjust Side Bar, then tighten all hardware at this time.
- 9. Repeat steps 2-8 for driver Side Bar.
- 10. Do periodic inspections to the installation to make sure that all hardware is secure and tight.

Figure 1 Figure 2 Figure 3