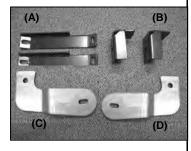

### **SIDE BAR PART # DZ 372541/372543**

2007 -08 Chevy Avalanche 2500\2007 -08GMC Yukon XL 3/4\ 2007 -08 Suburban 3/4 ton

| Description                              | Qty. | Description                    | Qty. |
|------------------------------------------|------|--------------------------------|------|
| Passenger Side Bar                       | 1    | 1/2" x 2" Hex Head Bolts       | 4    |
| Driver Side Bar                          | 1    | ½" Flat Washers                | 4    |
| Front Mounting Brackets (B)              | 2    | 1/2" Lock Washers              | 4    |
| Center Mounting Brackets (A)             | 2    | 8-1.25mm x 25mm Hex Head Bolts | 2    |
| Passenger Side Rear Mounting Bracket (D) | 1    | 8mm Flat Washer                | 2    |
| Driver Side Rear Mounting Bracket (C)    | 1    | 8mm Lock Washer                | 2    |