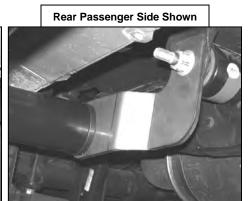

### **PROCEDURE:**

- 1. REMOVE CONTENTS FROM BOX. VERIFY ALL PARTS ARE PRESENT. READ INSTRUCTIONS CAREFULLY.
- 2. Remove passenger side front and center body mount bolts from vehicle. **NOTE:** Do not remove body mount bushings.
- 3. Hang front and center Mounting Brackets into position by partially threading factory bolts back into body mounts (Figure 1 & 2). Do not tighten at this time.
- **4.** From underside of vehicle, remove the existing passenger side front leaf spring mounting bolt nut (Figure 3). **WARNING!** Do not attempt to remove the bolt from leaf spring.
- 5. Position passenger side rear Mounting Bracket onto leaf spring mounting bolt cavity. Attach Mounting Bracket to vehicle using the factory nut and bolt. Do not tighten at this time. **NOTE:** Keep adjusting Mounting Bracket into place as you tighten the nut and bolt.
- **6.** With help position Side Bar onto Mounting Brackets. Attach front and rear Mounting Brackets to Side Bar using the included (2) ½" x 2" Hex Head Bolts, (2) ½" Flat Washers, and (2) ½" Lock Washers. Do not tighten at this time.
- 7. Attach center Mounting Bracket to Side Bar using the included (1) 8-1.25mm x 25mm Hex Head Bolt, (1) 8mm Flat Washer, and (1) 8mm Lock Washer. Do not tighten at this time.
- 8. Level and adjust Side Bar, then tighten all hardware at this time.
- 9. Repeat steps 2-8 for driver Side Bar.
- 10. Do periodic inspections to the installation to make sure that all hardware is secure and tight.

Figure 1 Figure 2 Figure 3