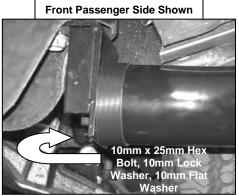

### **PROCEDURE:**

- 1. REMOVE CONTENTS FROM BOX. VERIFY ALL PARTS ARE PRESENT. READ INSTRUCTIONS CAREFULLY.
- 2. Remove passenger side front and center body mount bolts from vehicle. **NOTE:** Do not remove body mount bushings.
- 3. Hang front and center Mounting Brackets into position by partially threading factory bolts back into body mounts (Figure 1 & 2). Do not tighten at this time.
- **4.** From underside of vehicle, remove the existing passenger side front leaf spring mounting bolt nut (Figure 3). **WARNING!** Do not attempt to remove the bolt from leaf spring.
- 5. Position passenger side rear Mounting Bracket onto leaf spring mounting bolt cavity. Attach Mounting Bracket to vehicle using the factory nut and bolt. Do not tighten at this time. **NOTE:** Keep adjusting Mounting Bracket into place as you tighten the nut and bolt.
- **6.** With help position Side Bar onto Mounting Brackets. Attach front and rear Mounting Brackets to Side Bar using the included (2) ½" x 2" Hex Head Bolts, (2) ½" Flat Washers, and (2) ½" Lock Washers. Do not tighten at this time.
- 7. Attach center Mounting Bracket to Side Bar using the included (1) 8-1.25mm x 25mm Hex Head Bolt, (1) 8mm Flat Washer, and (1) 8mm Lock Washer. Do not tighten at this time.
- 8. Level and adjust Side Bar, then tighten all hardware at this time.
- 9. Repeat steps 2-8 for driver Side Bar.
- 10. Do periodic inspections to the installation to make sure that all hardware is secure and tight.

Figure 1 Figure 2 Figure 3