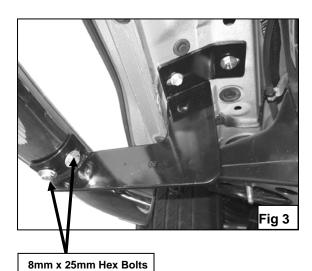

#### PROCEDURE:

- 1. REMOVE CONTENTS FROM BOX. VERIFY ALL PARTS ARE PRESENT. READ INSTRUCTIONS CAREFULLY.
- 2. Determine the mounting location underneath the vehicle's body. Remove the existing bolts from the front side panel and rear side panel. **NOTE:** There is only one Bolt by the front flare, two by the center of the cabin and two by the rear flare. You would need to remove one bolt from the center location to use on the front mounting location.
- 3. Partially hang front passenger/right Mounting Bracket with factory bolts removed in step two (Figure 1). Repeat this step for passenger rear Mounting Bracket (Figure 2). **NOTE:** Refer to Figure above for bracket configuration.
- **4.** Locate the Passenger Side Bar and carefully place it on the previously installed Mounting Brackets. **WARNING!**Do not slide Side Bar back and forth on the Mounting Brackets; this may damage the finish on the Side Bar.
- **5.** Align the holes on the Side Bar with the holes on the Mounting Brackets. Attach Side Bar to Mounting Brackets with the included (4) 8-1.25mm x 30mm Hex Head Bolt, (4) 8mm Flat Washers, and (4) 8mm Lock Washers (Figure 3). Do not tighten at this time.
- 6. Level and adjust Side Bar; then tighten all hardware at this time.
- 7. Repeat Steps 2-6 for Driver Side Bar.
- 8. Do periodic inspections to the installation to make sure that all hardware is secure and tight.

## Rear Driver Side Shown

8mm Lock Washers

8mm Flat Washers

8mm x 25mm Hex Bolts 8mm Lock Washers 8mm Flat Washers

Page 2 of 2 10/5/07 (AM)