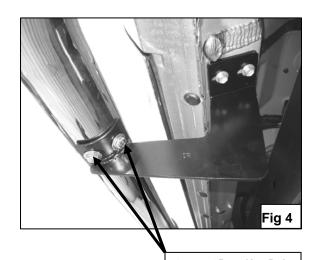

#### PROCEDURE:

- 1. REMOVE CONTENTS FROM BOX. VERIFY ALL PARTS ARE PRESENT. READ INSTRUCTIONS CAREFULLY.
- 2. Determine the mounting location underneath the vehicle's body. Remove the existing bolts from the front side panel and rear side panel. **NOTE:** There is only one Bolt by the front flare, two by the center of the cabin and two by the rear flare. You would need to remove one bolt from the center location to use on the front mounting location.
- 3. Partially hang front passenger/right Mounting Bracket with factory bolts removed in step two (Figure 1). Repeat this step for passenger rear Mounting Bracket (Figure 2). **NOTE:** Refer to Figure above for bracket configuration.
- **4.** Locate the Passenger Side Bar and carefully place it on the previously installed Mounting Brackets. **WARNING!**Do not slide Side Bar back and forth on the Mounting Brackets; this may damage the finish on the Side Bar.
- **5.** Align the holes on the Side Bar with the holes on the Mounting Brackets. Attach Side Bar to Mounting Brackets with the included (4) 8-1.25mm x 30mm Hex Head Bolt, (4) 8mm Flat Washers, and (4) 8mm Lock Washers (Figure 3). Do not tighten at this time.
- 6. Level and adjust Side Bar; then tighten all hardware at this time.
- 7. Repeat Steps 2-6 for Driver Side Bar.
- 8. Do periodic inspections to the installation to make sure that all hardware is secure and tight.