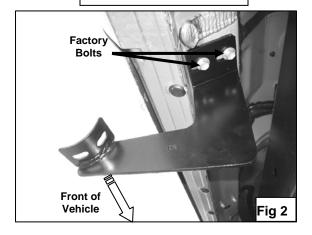

#### PROCEDURE:

- 1. REMOVE CONTENTS FROM BOX. VERIFY ALL PARTS ARE PRESENT. READ INSTRUCTIONS CAREFULLY.
- 2. Determine the mounting location underneath the vehicle's body. Remove the existing bolts from the front side panel and rear side panel. **NOTE:** There is only one Bolt by the front flare, two by the center of the cabin and two by the rear flare. You would need to remove one bolt from the center location to use on the front mounting location.
- 3. Partially hang front passenger/right Mounting Bracket with factory bolts removed in step two (Figure 1). Repeat this step for passenger rear Mounting Bracket (Figure 2). **NOTE:** Refer to Figure above for bracket configuration.
- **4.** Locate the Passenger Side Bar and carefully place it on the previously installed Mounting Brackets. **WARNING!**Do not slide Side Bar back and forth on the Mounting Brackets; this may damage the finish on the Side Bar.
- **5.** Align the holes on the Side Bar with the holes on the Mounting Brackets. Attach Side Bar to Mounting Brackets with the included (4) 8-1.25mm x 30mm Hex Head Bolt, (4) 8mm Flat Washers, and (4) 8mm Lock Washers (Figure 3). Do not tighten at this time.
- 6. Level and adjust Side Bar; then tighten all hardware at this time.
- 7. Repeat Steps 2-6 for Driver Side Bar.
- 8. Do periodic inspections to the installation to make sure that all hardware is secure and tight.

## Rear Driver Side Shown

8mm Lock Washers

8mm Flat Washers

8mm x 25mm Hex Bolts 8mm Lock Washers 8mm Flat Washers

Page 2 of 2 10/5/07 (AM)