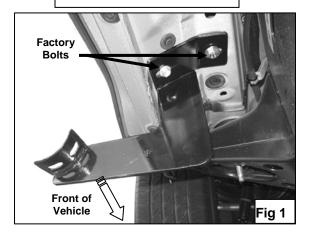

#### PROCEDURE:

- 1. REMOVE CONTENTS FROM BOX. VERIFY ALL PARTS ARE PRESENT. READ INSTRUCTIONS CAREFULLY.
- 2. Determine the mounting location underneath the vehicle's body. Remove the existing bolts from the front side panel and rear side panel. **NOTE:** There is only one Bolt by the front flare, two by the center of the cabin and two by the rear flare. You would need to remove one bolt from the center location to use on the front mounting location.
- 3. Partially hang front passenger/right Mounting Bracket with factory bolts removed in step two (Figure 1). Repeat this step for passenger rear Mounting Bracket (Figure 2). **NOTE:** Refer to Figure above for bracket configuration.
- **4.** Locate the Passenger Side Bar and carefully place it on the previously installed Mounting Brackets. **WARNING!**Do not slide Side Bar back and forth on the Mounting Brackets; this may damage the finish on the Side Bar.
- **5.** Align the holes on the Side Bar with the holes on the Mounting Brackets. Attach Side Bar to Mounting Brackets with the included (4) 8-1.25mm x 30mm Hex Head Bolt, (4) 8mm Flat Washers, and (4) 8mm Lock Washers (Figure 3). Do not tighten at this time.
- 6. Level and adjust Side Bar; then tighten all hardware at this time.
- 7. Repeat Steps 2-6 for Driver Side Bar.
- 8. Do periodic inspections to the installation to make sure that all hardware is secure and tight.

## Front Driver Side Shown