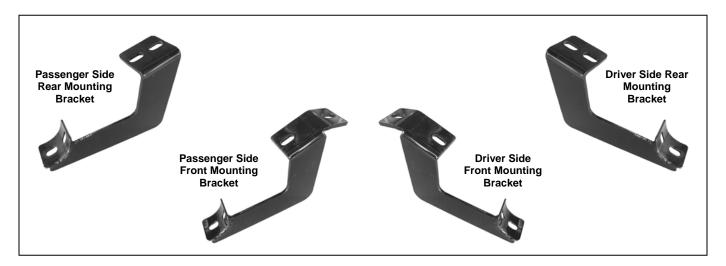

#### PARTS LIST:

| 1 | Driver/Left Sidebar                    | 8 | 8-1.25mm x 30mm Hex Head Bolts      |
|---|----------------------------------------|---|-------------------------------------|
| 1 | Passenger/Right Sidebar                | 8 | 8mm Lock Washers                    |
| 1 | Driver/Left Front Mounting Bracket     | 8 | 8mm ID x 22mm OD x 3mm Flat Washers |
| 1 | Passenger/Right Front Mounting Bracket |   |                                     |
| 1 | Driver/Left Rear Mounting Bracket      |   |                                     |
| 1 | Passenger/Right Rear Mounting Bracket  |   |                                     |

#### PROCEDURE:

- 1. REMOVE CONTENTS FROM BOX. VERIFY ALL PARTS ARE PRESENT. READ INSTRUCTIONS CAREFULLY.
- 2. Determine the mounting location underneath the vehicle's body. Remove the existing bolts from the front side panel and rear side panel. **NOTE:** There is only one Bolt by the front flare, two by the center of the cabin and two by the rear flare. You would need to remove one bolt from the center location to use on the front mounting location.
- 3. Partially hang front passenger/right Mounting Bracket with factory bolts removed in step two (Figure 1). Repeat this step for passenger rear Mounting Bracket (Figure 2). **NOTE:** Refer to Figure above for bracket configuration.
- **4.** Locate the Passenger Side Bar and carefully place it on the previously installed Mounting Brackets. **WARNING!**Do not slide Side Bar back and forth on the Mounting Brackets; this may damage the finish on the Side Bar.
- **5.** Align the holes on the Side Bar with the holes on the Mounting Brackets. Attach Side Bar to Mounting Brackets with the included (4) 8-1.25mm x 30mm Hex Head Bolt, (4) 8mm Flat Washers, and (4) 8mm Lock Washers (Figure 3). Do not tighten at this time.
- 6. Level and adjust Side Bar; then tighten all hardware at this time.
- 7. Repeat Steps 2-6 for Driver Side Bar.
- 8. Do periodic inspections to the installation to make sure that all hardware is secure and tight.