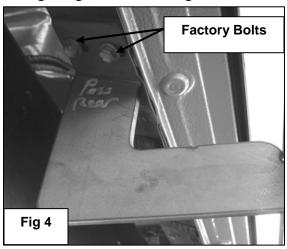

# 1. REMOVE CONTENTS FROM BOX. VERIFY ALL PARTS ARE PRESENT. READ INSTRUCTIONS CAREFULLY.

- 2. From underside of vehicle, remove existing bolts on the side panel. **NOTE:** There is only one bolt by the front flare, two by the center of the cabin and two by the rear flare. You would need to remove one bolt from a non-mounting location to use for the front mounting location.
- **3.** Partially hang front passenger/right side Mounting Bracket with factory bolts removed in step two (Figure 2). Repeat this step for passenger/right middle and passenger/right rear Mounting Bracket. **NOTE:** Refer for Figure 1, 2, 3, and 4 for bracket configuration.
- **4.** Locate the passenger/right Side Bar and carefully place it onto previously installed Mounting Brackets. **WARNING!** Do not slide Side Bar back and forth on the Mounting Brackets; this may damage the finish on the Side Bar.
- **5.** Align holes on the Side Bar with holes on the Mounting Brackets. Attach Side Bar to Mounting Brackets with the included (6) 8-1.25mm x 30mm Hex Head Bolt, (6) 8mm Flat Washers, and (6) 8mm Lock Washers (Figure 5). Do not tighten at this time.
- 6. Level and adjust Side Bar, and then tighten all hardware at this time now.
- 7. Repeat Steps 2-6 for driver/left side
- 8. Do periodic inspections to the installation to make sure that all hardware is secure and tight.

# Passenger/Right Rear Mounting Bracket Shown