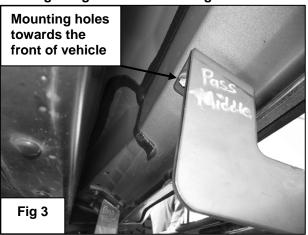

# 1. REMOVE CONTENTS FROM BOX. VERIFY ALL PARTS ARE PRESENT. READ INSTRUCTIONS CAREFULLY.

- 2. From underside of vehicle, remove existing bolts on the side panel. **NOTE:** There is only one bolt by the front flare, two by the center of the cabin and two by the rear flare. You would need to remove one bolt from a non-mounting location to use for the front mounting location.
- **3.** Partially hang front passenger/right side Mounting Bracket with factory bolts removed in step two (Figure 2). Repeat this step for passenger/right middle and passenger/right rear Mounting Bracket. **NOTE:** Refer for Figure 1, 2, 3, and 4 for bracket configuration.
- **4.** Locate the passenger/right Side Bar and carefully place it onto previously installed Mounting Brackets. **WARNING!** Do not slide Side Bar back and forth on the Mounting Brackets; this may damage the finish on the Side Bar.
- **5.** Align holes on the Side Bar with holes on the Mounting Brackets. Attach Side Bar to Mounting Brackets with the included (6) 8-1.25mm x 30mm Hex Head Bolt, (6) 8mm Flat Washers, and (6) 8mm Lock Washers (Figure 5). Do not tighten at this time.
- 6. Level and adjust Side Bar, and then tighten all hardware at this time now.
- 7. Repeat Steps 2-6 for driver/left side
- 8. Do periodic inspections to the installation to make sure that all hardware is secure and tight.

# Passenger/Right Middle Mounting Bracket Shown