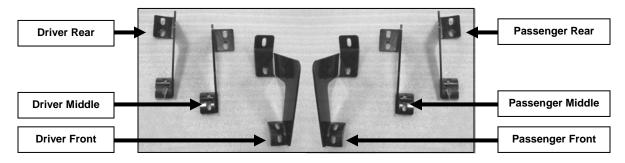

# **PARTS LIST:**

| 1 | Passenger Side Bar                      | 1  | Passenger/Tight Rear Mounting Bracket |
|---|-----------------------------------------|----|---------------------------------------|
| 1 | Driver Side Bar                         | 1  | Driver/Left Rear Mounting Bracket     |
| 1 | Passenger/Right Front Mounting Bracket  | 12 | 8-1.25mm x 30mm Hex Head Bolts        |
| 1 | Driver/Left Front Mounting Bracket      | 12 | 8mm ID x 22mm OD x 3mm Flat Washers   |
| 1 | Passenger/Right Middle Mounting Bracket | 12 | 8mm Lock Washers                      |
| 1 | Driver/Left Middle Mounting Bracket     |    |                                       |

# **INCLUDED COMPONENTS**

Figure 1

Page 1 of 2 4/20/07 (AM)