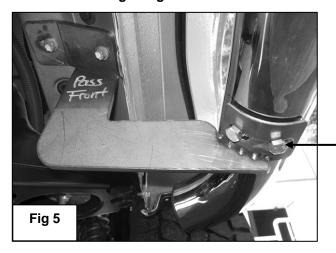

# 1. REMOVE CONTENTS FROM BOX. VERIFY ALL PARTS ARE PRESENT. READ INSTRUCTIONS CAREFULLY.

- 2. From underside of vehicle, remove existing bolts on the side panel. **NOTE:** There is only one bolt by the front flare, two by the center of the cabin and two by the rear flare. You would need to remove one bolt from a non-mounting location to use for the front mounting location.
- **3.** Partially hang front passenger/right side Mounting Bracket with factory bolts removed in step two (Figure 2). Repeat this step for passenger/right middle and passenger/right rear Mounting Bracket. **NOTE:** Refer for Figure 1, 2, 3, and 4 for bracket configuration.
- **4.** Locate the passenger/right Side Bar and carefully place it onto previously installed Mounting Brackets. **WARNING!** Do not slide Side Bar back and forth on the Mounting Brackets; this may damage the finish on the Side Bar.
- **5.** Align holes on the Side Bar with holes on the Mounting Brackets. Attach Side Bar to Mounting Brackets with the included (6) 8-1.25mm x 30mm Hex Head Bolt, (6) 8mm Flat Washers, and (6) 8mm Lock Washers (Figure 5). Do not tighten at this time.
- 6. Level and adjust Side Bar, and then tighten all hardware at this time now.
- 7. Repeat Steps 2-6 for driver/left side
- 8. Do periodic inspections to the installation to make sure that all hardware is secure and tight.

# Passenger/Right Side Shown

8mm x 30mm Hex Bolts, 8mm Lock Washers, & 8mm Flat Washers

Page 2 of 2 4/20/07 (AM)