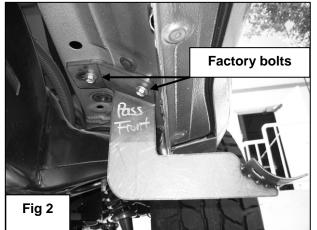

# 1. REMOVE CONTENTS FROM BOX. VERIFY ALL PARTS ARE PRESENT. READ INSTRUCTIONS CAREFULLY.

- 2. From underside of vehicle, remove existing bolts on the side panel. **NOTE:** There is only one bolt by the front flare, two by the center of the cabin and two by the rear flare. You would need to remove one bolt from a non-mounting location to use for the front mounting location.
- **3.** Partially hang front passenger/right side Mounting Bracket with factory bolts removed in step two (Figure 2). Repeat this step for passenger/right middle and passenger/right rear Mounting Bracket. **NOTE:** Refer for Figure 1, 2, 3, and 4 for bracket configuration.
- **4.** Locate the passenger/right Side Bar and carefully place it onto previously installed Mounting Brackets. **WARNING!** Do not slide Side Bar back and forth on the Mounting Brackets; this may damage the finish on the Side Bar.
- **5.** Align holes on the Side Bar with holes on the Mounting Brackets. Attach Side Bar to Mounting Brackets with the included (6) 8-1.25mm x 30mm Hex Head Bolt, (6) 8mm Flat Washers, and (6) 8mm Lock Washers (Figure 5). Do not tighten at this time.
- 6. Level and adjust Side Bar, and then tighten all hardware at this time now.
- 7. Repeat Steps 2-6 for driver/left side
- 8. Do periodic inspections to the installation to make sure that all hardware is secure and tight.

# Passenger/Right Front Mounting Bracket Shown