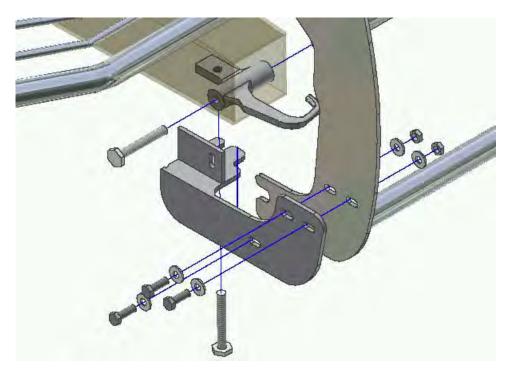

## **INSTALLING THE MOUTNING FRAME BRACKETS**

- 1. Remove factory tow hooks from front section of vehicle
- 2. align driver side mounting bracket to the bottom and outer edge existing holes. Position bracket in manner shown below. See figure 1.1
- 3. attach mounting frame brackets using the 7/16 x 1 ½ hex bolts, 7/16 hex nuts and 7/16 washers. (hand tighten as you may have to move the brackets around slightly, to align the front bar)

NOTE: (2WD MODELS YOU MAY HAVE TO CUT A SPACE IN THE PLASTIC SPOILER FOR THE BOTTOM OF THE FRONT BAR UP RIGHTS TO SLIDE THROUGH AND EVENTUALLLY ATTACH TO THE FRAME MOUNTING BRACKETS.

## **INSTALLING THE FRONT BAR**

- Line up the three holes on the lower portion of the front bar with the three holes on the mounting frame brackets (inner edge) using the 7/16 x 1 ½ hex nuts and 7/16 washers to fasten the front bar to the mounting frame brackets. Once the front bar is attached to the mounting brackets, align the left and right side of the front bar to the bumper.
- 2. Once satisfied that the left and right side are equal distance from the bumper all fasteners. See figure 1.2