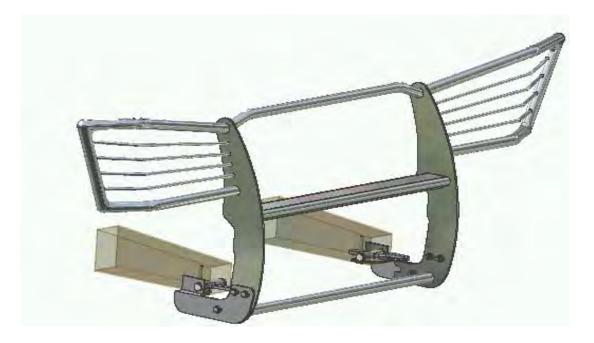

## **INSTALLING THE FRONT BAR**

- Line up the three holes on the lower portion of the front bar with the three holes on the mounting frame brackets (inner edge) using the 7/16 x 1 ½ hex nuts and 7/16 washers to fasten the front bar to the mounting frame brackets. Once the front bar is attached to the mounting brackets, align the left and right side of the front bar to the bumper.
- 2. Once satisfied that the left and right side are equal distance from the bumper all fasteners. See figure 1.2

NOTE: IT IS ADVISABLE TO RE-CHECK ALL FASTENERS FOR TIGHTNESS AFTER ONE WEEK.

FIGURE 1.1

```
FIGURE 1.2
```