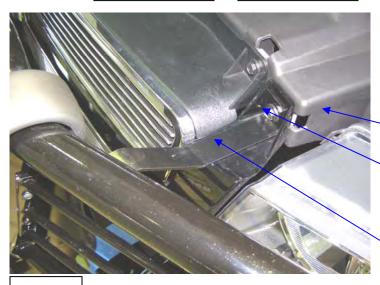

  NOTE: FOR EXISTING TOWHOOKS. REMOVE (2) M12 X 30mm HEX HEAD BOLTS (2) M12 NYLOC HEX HEAD NUTS (4) M12 FLAT WASHERS FROM HARDWARE KIT AND USE EXISTING TOWHOOKS AND HARD WARE FOR BOTTOM AND BOTTOM END BRACKET INTALLATION.
- 4- REPEAT PROCEDURE #3 ON OPPOSITE SIDE.
- 5- INSTALL GRILL GUARD ON TO DRIVER AND PASSENGER BOTTOM BRACKET ASSEMBLIES USING (6) M12 X 30 HEX HEAD BOLTS (6) M12 NYLOC NUTS (12) M12 FLAT WASHERS LEAVE LOOSE, SEE FIG. #2 (DRIVER SIDE SHOWN).
- 6- OPEN HOOD FOR ACCESS, REMOVE (2) EXISTING BOLTS LOCATED INSIDE OF GRILL MOUNT AND SET ASIDE (DRIVER SIDE SHOWN) SEE FIG #3. INSTALL DRIVER/PASSENGER TOP BRACKET USING EXISTING BOLTS. THEN BOLT TOP BRACKETS (DRIVER/PASSENGER) ON TO GRILL GUARD USING (2) M6 X 20mm HEX HEAD BOLTS LEAVE LOOSE. SEE FIG # 3.
- 7- LEVEL AND ADJUST GRILL GUARD AS DESIRED AND TIGHTEN.

PLASTIC RETAINER TOWHOOK COVER

M12 X 30mm HARDWARE

FIG #2

M12 X 30 mm HARDWARE M12 X 120mm HARDWARE

GRILL MOUNT

**EXISTING BOLT** 

TOP BRACKET

FIG #3