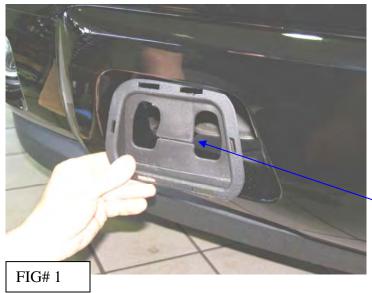

### PROCEDURE:

- 1- REMOVE CONTENTS FROM BOX AND CHECK FOR DAMAGE. VERIFY ALL PARTS ARE PRESENT. READ INSTRUCTIONS CAREFULLY.
- 2- REMOVE (2) PLASTIC RETAINER TOWHOOK COVERS LOCATED AT LOWER END OF FRONT BUMPER (PASSENGER SIDE SHOWN) SEE FIG#1
- 3- INSTALL (1) BOTTOM BRACKET (1) BOTTOM END BRACKET USING (2) M12 X 30mm HEX HEAD BOLTS (2) M12 NYLOC HEX NUT (4) M12 FLAT WASHERS. THEN INSTALL (1) M12 X 120mm HEX HEAD BOLT (1) M12 NYLOC NUT (2) M12 FLAT WASHERS, ADJUST BOTTOM BRACKET DOWN THEN TIGHTEN. (DRIVER SIDE SHOWN) SEE FIG.# 2