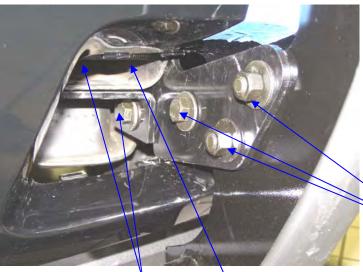

### PROCEDURE:

- 1- REMOVE CONTENTS FROM BOX AND CHECK FOR DAMAGE. VERIFY ALL PARTS ARE PRESENT. READ INSTRUCTIONS CAREFULLY.
- 2- REMOVE (2) PLASTIC RETAINER TOWHOOK COVERS LOCATED AT LOWER END OF FRONT BUMPER (PASSENGER SIDE SHOWN) SEE FIG#1
- 3- INSTALL (1) BOTTOM BRACKET (1) BOTTOM END BRACKET USING (2) M12 X 30mm HEX HEAD BOLTS (2) M12 NYLOC HEX NUT (4) M12 FLAT WASHERS. THEN INSTALL (1) M12 X 120mm HEX HEAD BOLT (1) M12 NYLOC NUT (2) M12 FLAT WASHERS, ADJUST BOTTOM BRACKET DOWN THEN TIGHTEN. (DRIVER SIDE SHOWN) SEE FIG.# 2

  NOTE: FOR EXISTING TOWHOOKS. REMOVE (2) M12 X 30mm HEX HEAD BOLTS (2) M12 NYLOC HEX HEAD NUTS (4) M12 FLAT WASHERS FROM HARDWARE KIT AND USE EXISTING TOWHOOKS AND HARD WARE FOR BOTTOM AND BOTTOM END BRACKET INTALLATION.
- 4- REPEAT PROCEDURE #3 ON OPPOSITE SIDE.
- 5- INSTALL GRILL GUARD ON TO DRIVER AND PASSENGER BOTTOM BRACKET ASSEMBLIES USING (6) M12 X 30 HEX HEAD BOLTS (6) M12 NYLOC NUTS (12) M12 FLAT WASHERS LEAVE LOOSE, SEE FIG. #2 (DRIVER SIDE SHOWN).
- 6- OPEN HOOD FOR ACCESS, REMOVE (2) EXISTING BOLTS LOCATED INSIDE OF GRILL MOUNT AND SET ASIDE (DRIVER SIDE SHOWN) SEE FIG #3. INSTALL DRIVER/PASSENGER TOP BRACKET USING EXISTING BOLTS. THEN BOLT TOP BRACKETS (DRIVER/PASSENGER) ON TO GRILL GUARD USING (2) M6 X 20mm HEX HEAD BOLTS LEAVE LOOSE. SEE FIG # 3.
- 7- LEVEL AND ADJUST GRILL GUARD AS DESIRED AND TIGHTEN.

PLASTIC RETAINER TOWHOOK COVER

M12 X 30mm HARDWARE

FIG #2

M12 X 30 mm HARDWARE M12 X 120mm HARDWARE

GRILL MOUNT

**EXISTING BOLT** 

TOP BRACKET

FIG #3