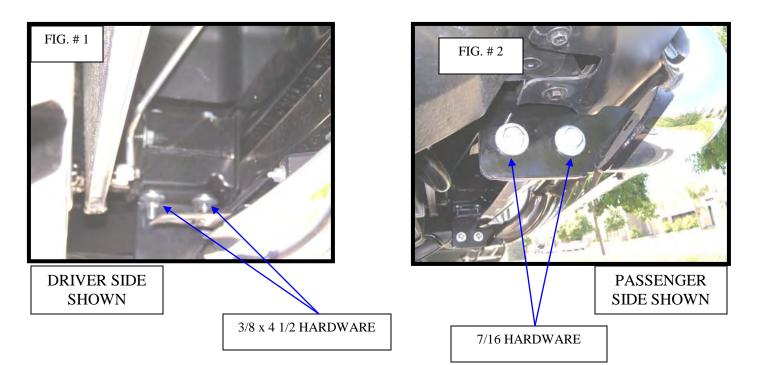

## PROCEDURE:

- 1- REMOVE CONTENTS FROM BOX AND CHECK FOR DAMAGE. VERIFY ALL PARTS ARE PRESENT. READ INSTRUCTIONS CAREFULLY.
- 2- LOCATE FRAME MOUNT FOR LOWER BRACKET (DRIVER SIDE SHOWN). INSERT (2) 3/8 X 4 1/2 HEX HEAD BOLTS, (2) 3/8 FLAT WASHERS. INSTALL LOWER BRACKET USING (2) 3/8 HEX NYLOC NUTS, (2) 3/8 HEX NYLOC NUTS (2) 3/8 FLAT WASHERS, LEAVE LOOSE. SEE FIG. #1
- 3- REPEAT PROCEDURE #2 ON OPPOSITE SIDE
- 4- INSTALL BULL BAR ONTO VEHICLE USING (4) 7/16 X 1 1/4 HEX HEAD BOLTS, (4) 7/16 HEX NYLOC NUTS, (8) 7/16 FLAT WASHERS. LEAVE LOOSE SEE FIG #2.
- 5- LEVEL AND ADJUST BULL BAR AS DESIRED THEN TIGHTEN.