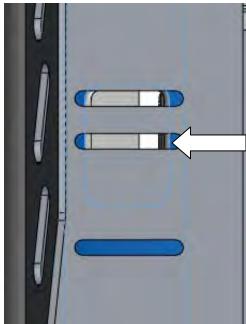

## **Stake Pocket mislocation**

Should your Cab Rack not have any of the available slots line up with the stake pocket holes, or the available slots do not allow the rubber mounting block to insert properly, omit the rubber mounting block from Step 3 and try again. You may also need to drill a hole into the Cab Rack to properly line up with the stake pocket hole.