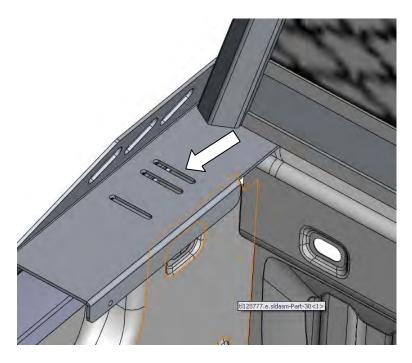

1-800-779-8222

If you would like to find out more information on Dee Zee's products, please feel free to visit our website at:

WWW.DEEZEE.COM

Page **2** of **9** 

DZ 95050 03/05/09

DZ 95050

4

Note: If your Cab Rack does not line up with a stake pocket hole, refer to end of installation Instruction

## **Stake Pocket mislocation**

Should your Cab Rack not have any of the available slots line up with the stake pocket holes, or the available slots do not allow the rubber mounting block to insert properly, omit the rubber mounting block from Step 3 and try again. You may also need to drill a hole into the Cab Rack to properly line up with the stake pocket hole.