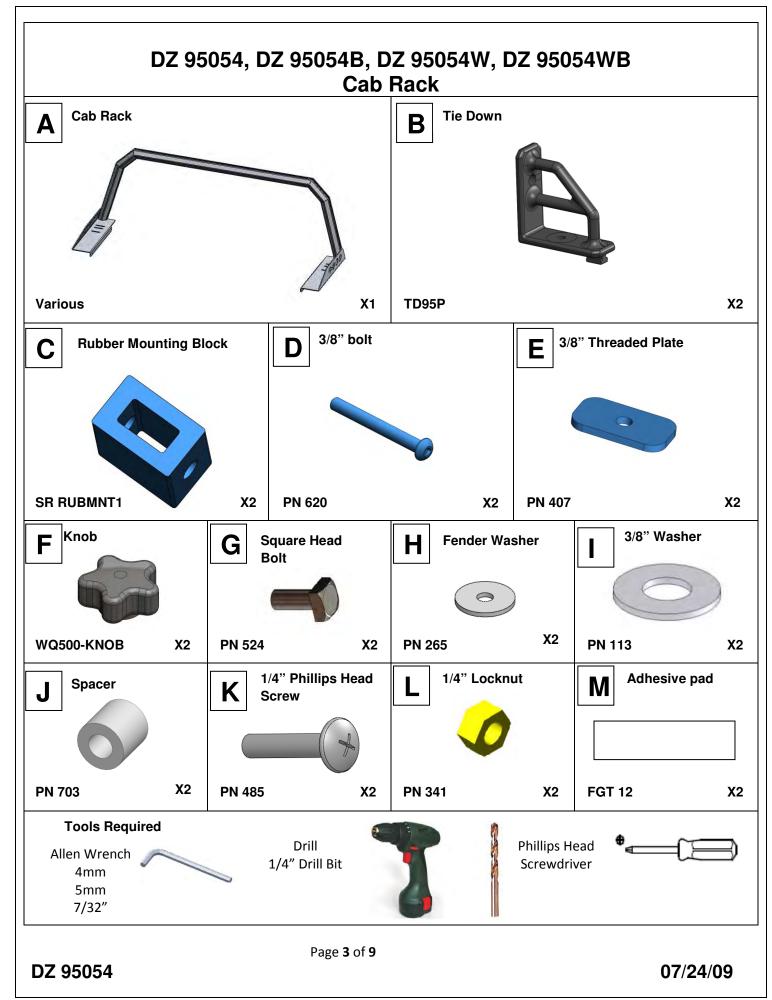

ations on your purchase of a quality Dee Zee product. Dee Zee is recognized as having the highest quality running boards and accessories on the market today. We have earned this reputation by offering our customers a product they can be proud to place on their vehicles. Dee Zee meets all the criteria of manufacturing a custom-fit product which guarantees it to be the easiest product to install.

Note: Please take time to read all of the instructions before beginning this installation.

If you should happen to have any questions with this product or you have an installation question, please feel free to call us at:

1-800-779-8222

If you would like to find out more information on Dee Zee's products, please feel free to visit our website at:

WWW.DEEZEE.COM

Page 2 of 9
DZ 95054

07/24/09



1

DZ 95054





DZ 95054

07/24/09





Note: If your Cab Rack does not line up with a stake pocket hole, refer to end of installation Instruction

Page **5** of **9** 









Page **6** of **9** 



10



11



Page **8** of **9** 

## **Stake Pocket mislocation**



Should your Cab Rack not have any of the available slots line up with the stake pocket holes, or the available slots do not allow the rubber mounting block to insert properly, omit the rubber mounting block from Step 3 and try again. You may also need to drill a hole into the Cab Rack to properly line up with the stake pocket hole.

Page **9** of **9**