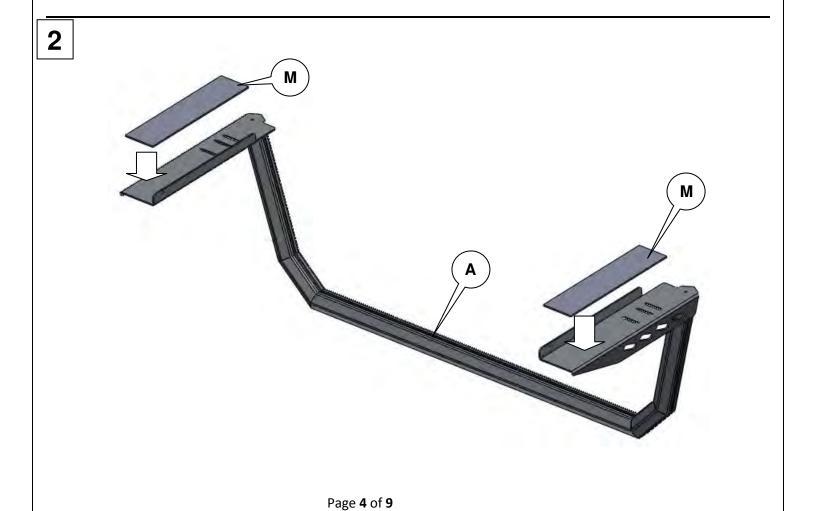

rchase of a quality Dee Zee product. Dee Zee is recognized as having the highest quality running boards and accessories on the market today. We have earned this reputation by offering our customers a product they can be proud to place on their vehicles. Dee Zee meets all the criteria of manufacturing a custom-fit product which guarantees it to be the easiest product to install.

Note: Please take time to read all of the instructions before beginning this installation.

If you should happen to have any questions with this product or you have an installation question, please feel free to call us at:

1-800-779-8222

If you would like to find out more information on Dee Zee's products, please feel free to visit our website at:

WWW.DEEZEE.COM

Page 2 of 9
DZ 95054

07/24/09



1

DZ 95054





DZ 95054

07/24/09





Note: If your Cab Rack does not line up with a stake pocket hole, refer to end of installation Instruction

Page **5** of **9** 









Page **6** of **9** 



10



11



Page **8** of **9** 

## **Stake Pocket mislocation**



Should your Cab Rack not have any of the available slots line up with the stake pocket holes, or the available slots do not allow the rubber mounting block to insert properly, omit the rubber mounting block from Step 3 and try again. You may also need to drill a hole into the Cab Rack to properly line up with the stake pocket hole.

Page **9** of **9**