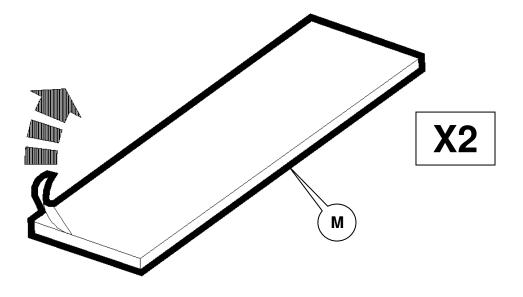

purchase of a quality Dee Zee product. Dee Zee is recognized as having the highest quality running boards and accessories on the market today. We have earned this reputation by offering our customers a product they can be proud to place on their vehicles. Dee Zee meets all the criteria of manufacturing a custom-fit product which guarantees it to be the easiest product to install.

Note: Please take time to read all of the instructions before beginning this installation.

If you should happen to have any questions with this product or you have an installation question, please feel free to call us at:

1-800-779-8222

If you would like to find out more information on Dee Zee's products, please feel free to visit our website at:

WWW.DEEZEE.COM

Page 2 of 9
DZ 95054

07/24/09



1

DZ 95054





DZ 95054

07/24/09





Note: If your Cab Rack does not line up with a stake pocket hole, refer to end of installation Instruction

Page **5** of **9** 









Page **6** of **9** 



10



11



Page **8** of **9** 

## **Stake Pocket mislocation**



Should your Cab Rack not have any of the available slots line up with the stake pocket holes, or the available slots do not allow the rubber mounting block to insert properly, omit the rubber mounting block from Step 3 and try again. You may also need to drill a hole into the Cab Rack to properly line up with the stake pocket hole.

Page **9** of **9**