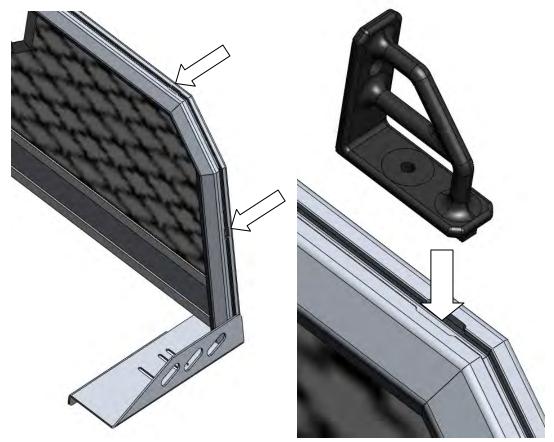

07/24/09

Note: If your Cab Rack does not line up with a stake pocket hole, refer to end of installation Instruction

Page **5** of **9** 

Page **6** of **9** 

10

11

Page **8** of **9** 

## **Stake Pocket mislocation**

Should your Cab Rack not have any of the available slots line up with the stake pocket holes, or the available slots do not allow the rubber mounting block to insert properly, omit the rubber mounting block from Step 3 and try again. You may also need to drill a hole into the Cab Rack to properly line up with the stake pocket hole.