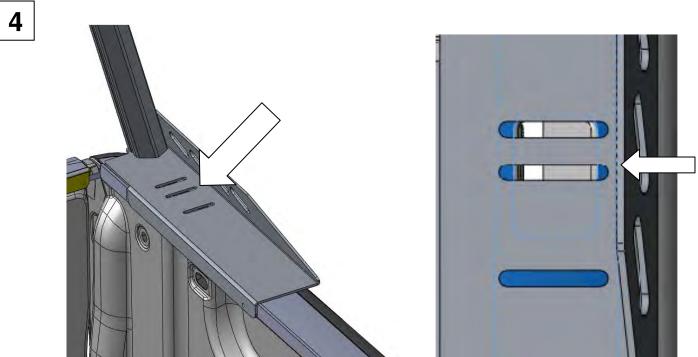

07/24/09

Note: If your Cab Rack does not line up with a stake pocket hole, refer to end of installation Instruction

Page **5** of **9** 

Page **6** of **9** 

10

11

Page **8** of **9** 

## **Stake Pocket mislocation**

Should your Cab Rack not have any of the available slots line up with the stake pocket holes, or the available slots do not allow the rubber mounting block to insert properly, omit the rubber mounting block from Step 3 and try again. You may also need to drill a hole into the Cab Rack to properly line up with the stake pocket hole.