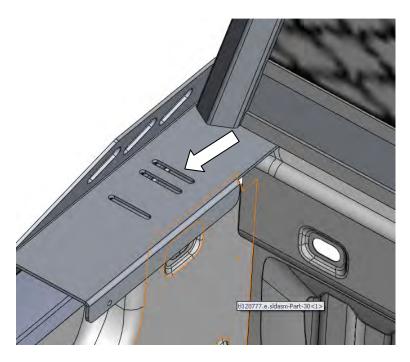

07/24/09

Note: If your Cab Rack does not line up with a stake pocket hole, refer to end of installation Instruction

Page **5** of **9** 

Page **6** of **9** 

10

11

Page **8** of **9** 

## **Stake Pocket mislocation**

Should your Cab Rack not have any of the available slots line up with the stake pocket holes, or the available slots do not allow the rubber mounting block to insert properly, omit the rubber mounting block from Step 3 and try again. You may also need to drill a hole into the Cab Rack to properly line up with the stake pocket hole.