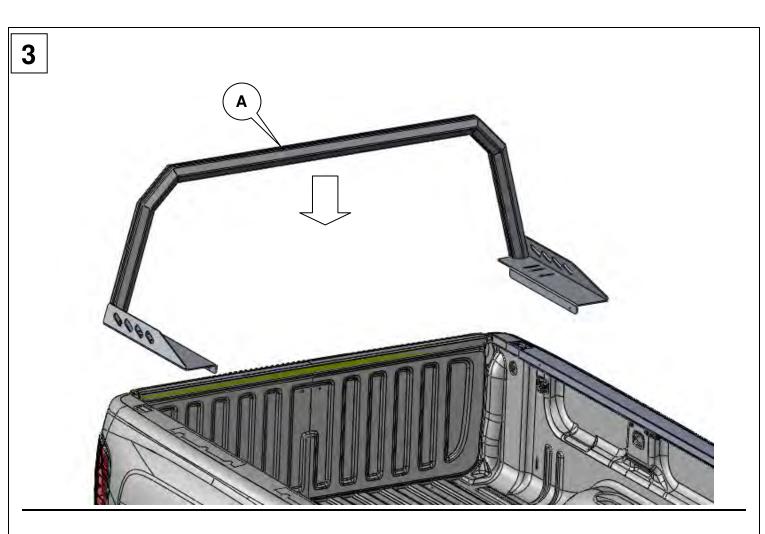

07/24/09

Note: If your Cab Rack does not line up with a stake pocket hole, refer to end of installation Instruction

Page **5** of **9** 

Page **6** of **9** 

10

11

Page **8** of **9** 

## **Stake Pocket mislocation**

Should your Cab Rack not have any of the available slots line up with the stake pocket holes, or the available slots do not allow the rubber mounting block to insert properly, omit the rubber mounting block from Step 3 and try again. You may also need to drill a hole into the Cab Rack to properly line up with the stake pocket hole.