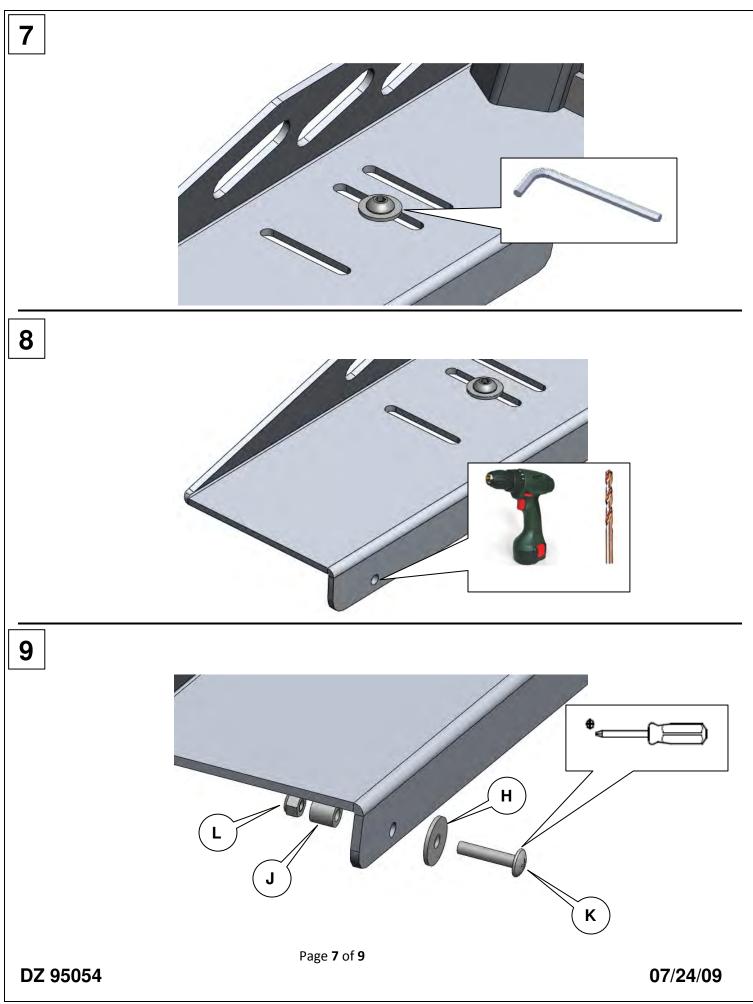

07/24/09

Note: If your Cab Rack does not line up with a stake pocket hole, refer to end of installation Instruction

Page **5** of **9** 

Page **6** of **9** 

10

11

Page **8** of **9** 