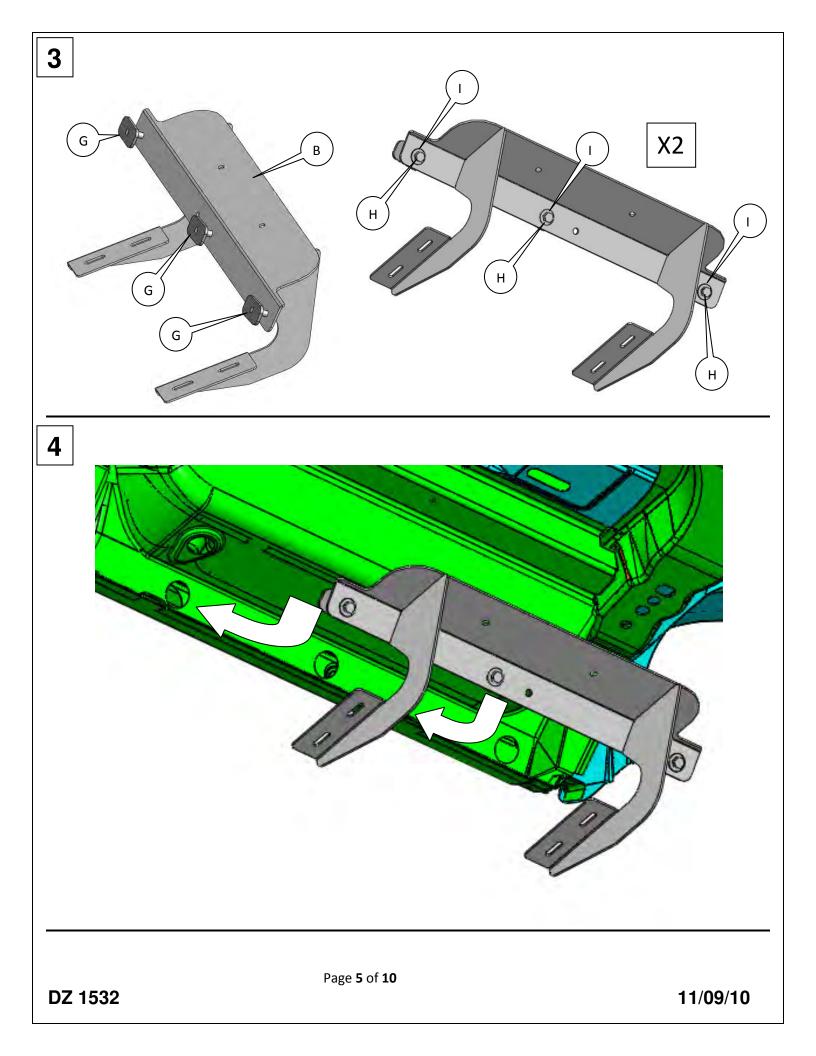

e vehicle, Dee Zee recommends putting a sealant or rust inhibitor around all holes drilled into the body of the vehicle.

Warning! It is the sole responsibility of the vehicle owner to check for tire clearance.

Warning! It is unlawful and dangerous to ride on running boards or side box boards while vehicle is in motion.

Cleaning instructions: To maintain the finish of your Dee Zee running boards, clean with a mild detergent and use a high grade automotive type wax. DO NOT USE ABRASIVE CLEANERS ON THIS PRODUCT!

If you should happen to have any questions with this product or you have an installation question, please feel free to call us at:

1-800-779-8222

If you would like to find out more information on Dee Zee's products, please feel free to visit our website at:

WWW.DEEZEE.COM