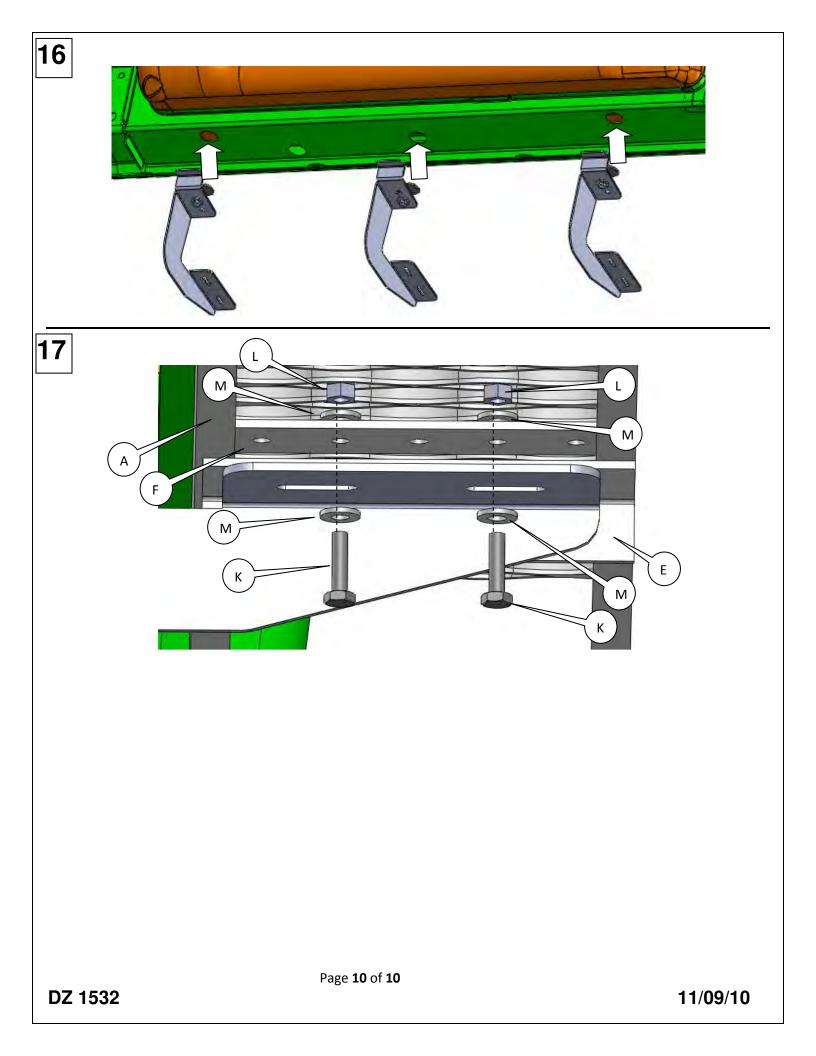

Note: Please take time to read all of the instructions before beginning this installation.

Warning! Please check for wiring or other obstructions before drilling any holes into the vehicle. If it is necessary to drill any holes into the vehicle, Dee Zee recommends putting a sealant or rust inhibitor around all holes drilled into the body of the vehicle.