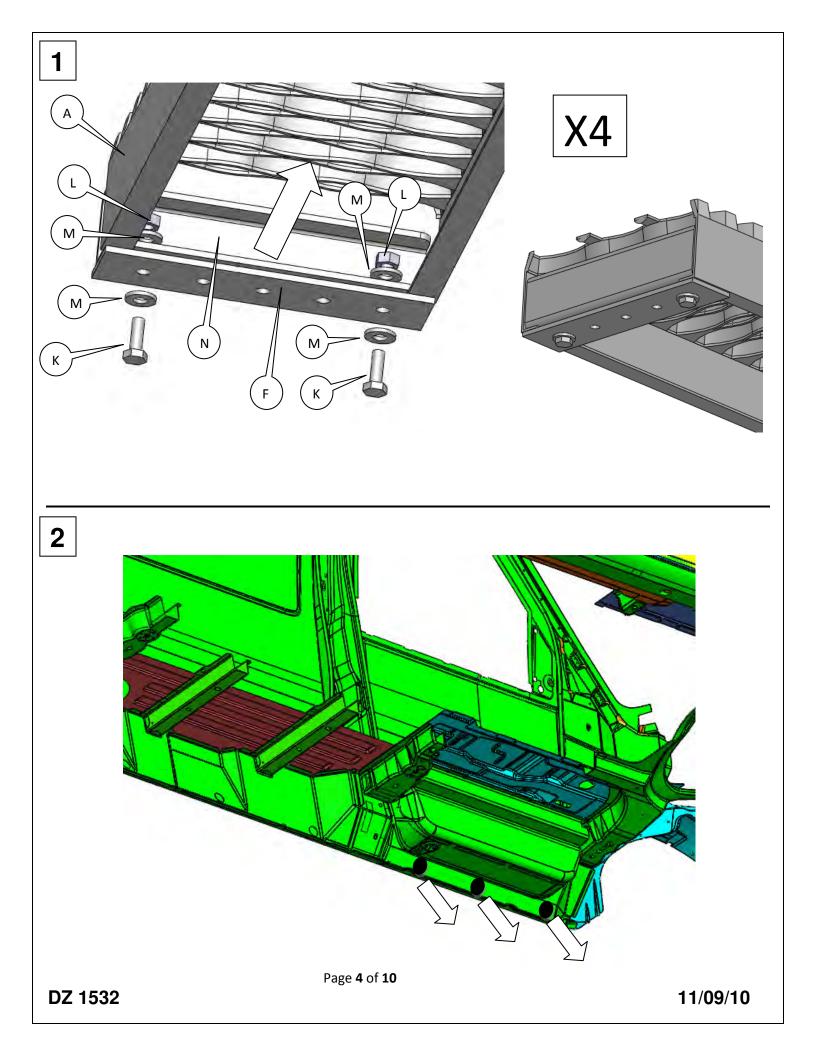

the vehicle, Dee Zee recommends putting a sealant or rust inhibitor around all holes drilled into the body of the vehicle.

Warning! It is the sole responsibility of the vehicle owner to check for tire clearance.

Warning! It is unlawful and dangerous to ride on running boards or side box boards while vehicle is in motion.

Cleaning instructions: To maintain the finish of your Dee Zee running boards, clean with a mild detergent and use a high grade automotive type wax. DO NOT USE ABRASIVE CLEANERS ON THIS PRODUCT!

If you should happen to have any questions with this product or you have an installation question, please feel free to call us at:

1-800-779-8222

If you would like to find out more information on Dee Zee's products, please feel free to visit our website at:

WWW.DEEZEE.COM