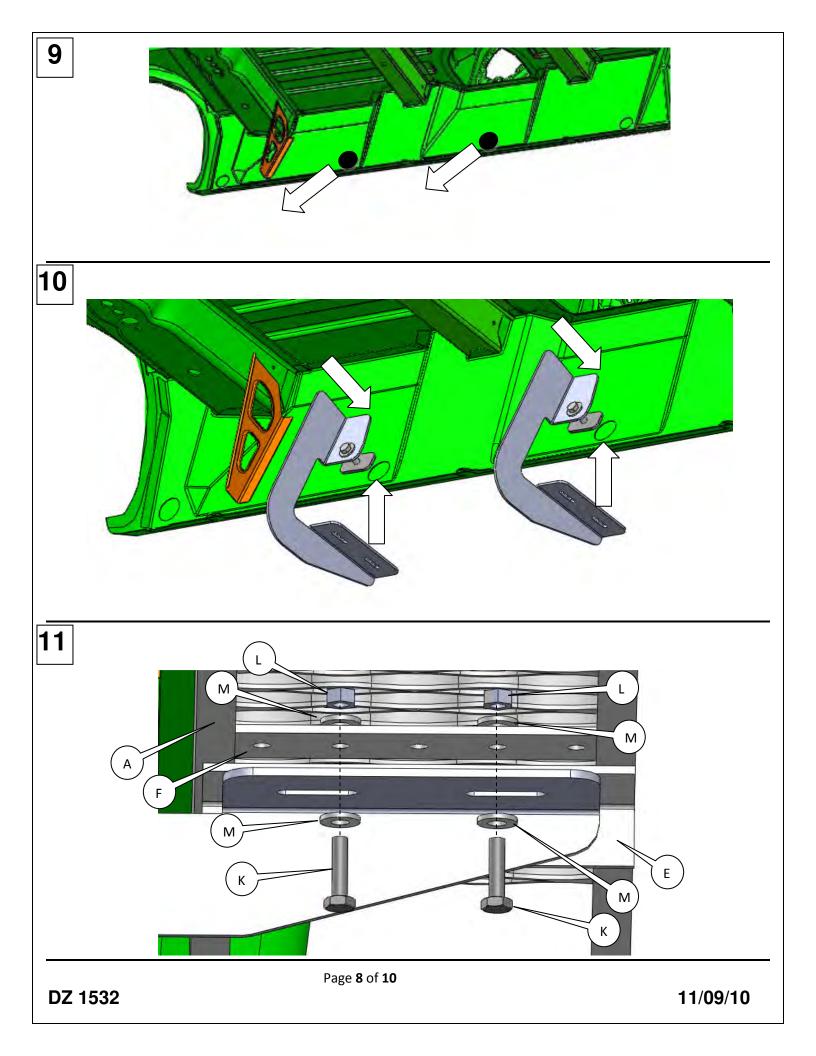

Note: Please take time to read all of the instructions before beginning this installation.

Warning! Please check for wiring or other obstructions before drilling any holes into the vehicle. If it is necessary to drill any holes into the vehicle, Dee Zee recommends putting a sealant or rust inhibitor around all holes drilled into the body of the vehicle.