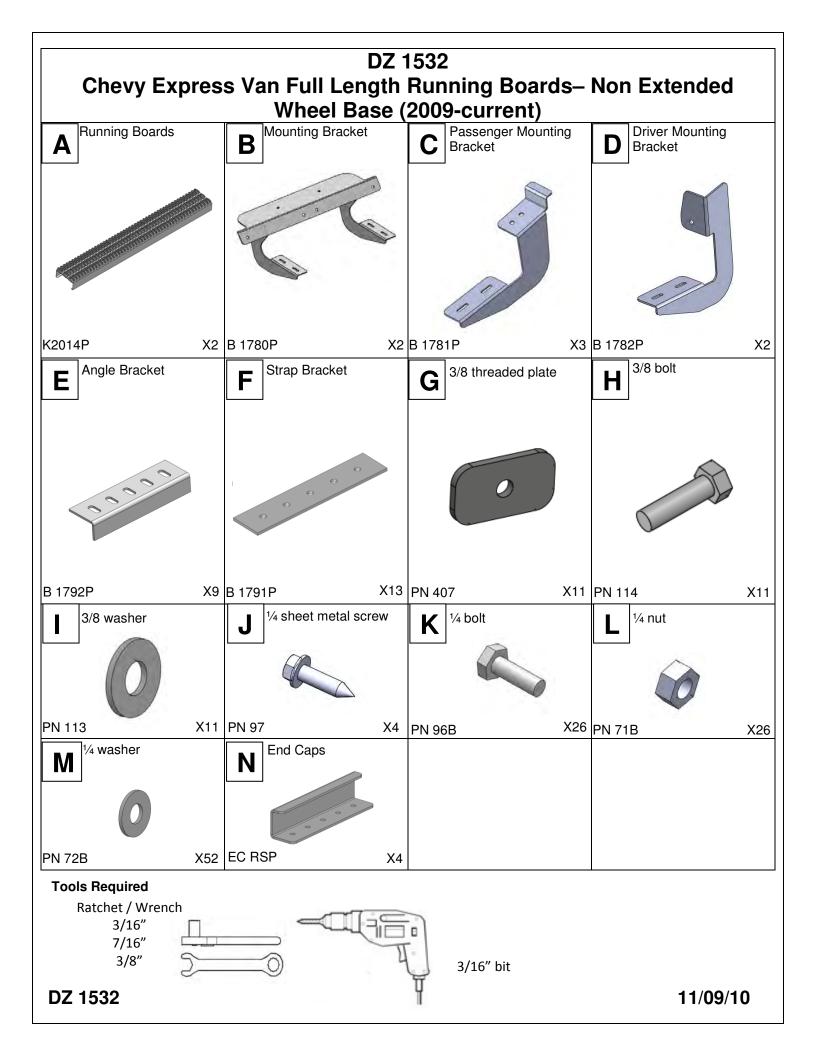

o the vehicle, Dee Zee recommends putting a sealant or rust inhibitor around all holes drilled into the body of the vehicle.

Warning! It is the sole responsibility of the vehicle owner to check for tire clearance.

Warning! It is unlawful and dangerous to ride on running boards or side box boards while vehicle is in motion.

Cleaning instructions: To maintain the finish of your Dee Zee running boards, clean with a mild detergent and use a high grade automotive type wax. DO NOT USE ABRASIVE CLEANERS ON THIS PRODUCT!

If you should happen to have any questions with this product or you have an installation question, please feel free to call us at:

1-800-779-8222

If you would like to find out more information on Dee Zee's products, please feel free to visit our website at:

WWW.DEEZEE.COM