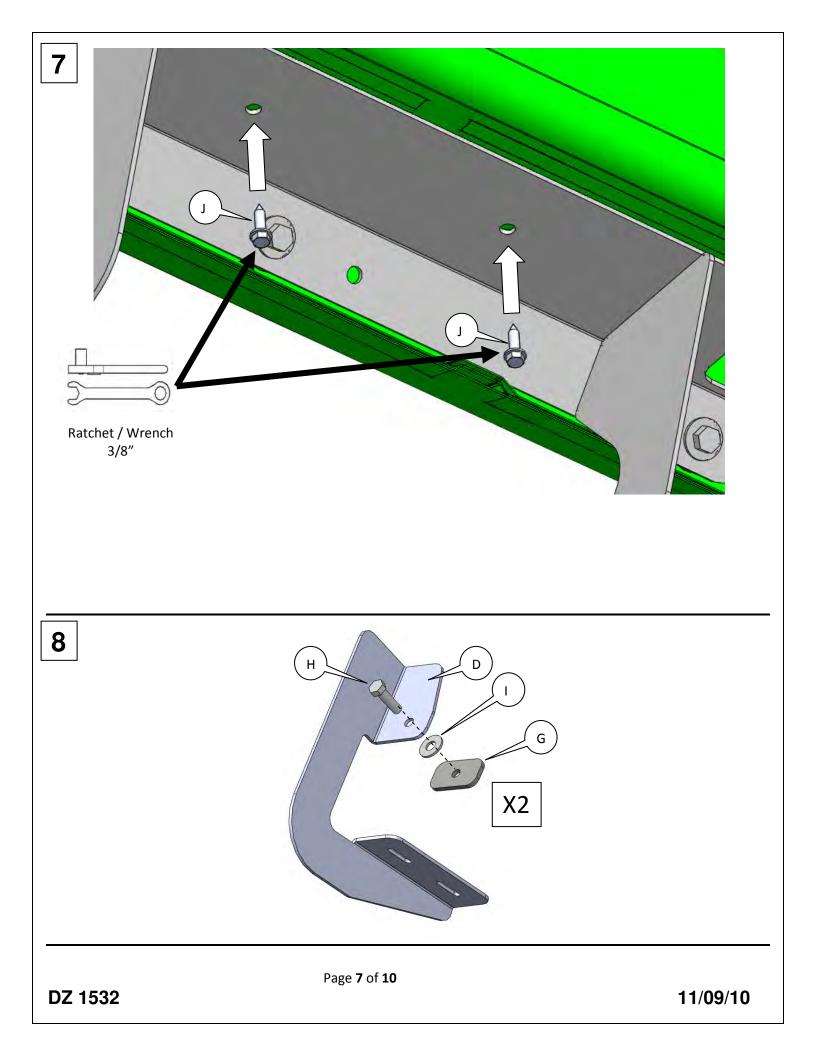

Note: Please take time to read all of the instructions before beginning this installation.

Warning! Please check for wiring or other obstructions before drilling any holes into the vehicle. If it is necessary to drill any holes into the vehicle, Dee Zee recommends putting a sealant or rust inhibitor around all holes drilled into the body of the vehicle.