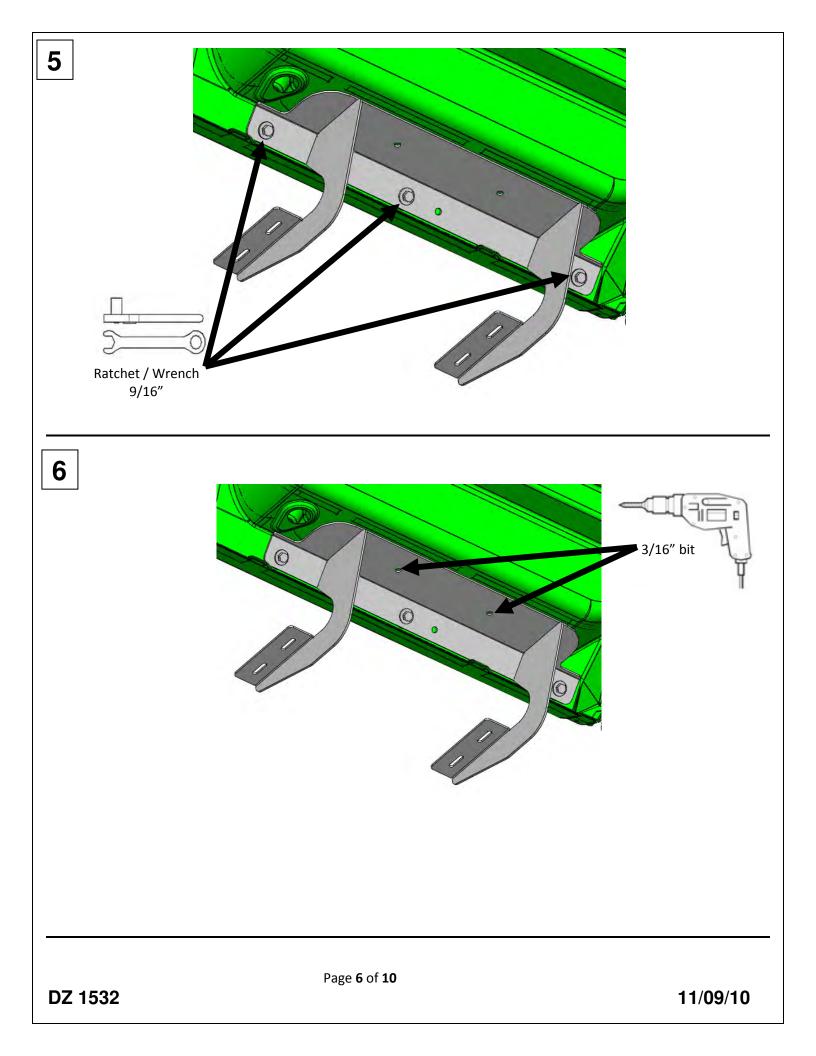

vehicle, Dee Zee recommends putting a sealant or rust inhibitor around all holes drilled into the body of the vehicle.

Warning! It is the sole responsibility of the vehicle owner to check for tire clearance.

Warning! It is unlawful and dangerous to ride on running boards or side box boards while vehicle is in motion.

Cleaning instructions: To maintain the finish of your Dee Zee running boards, clean with a mild detergent and use a high grade automotive type wax. DO NOT USE ABRASIVE CLEANERS ON THIS PRODUCT!

If you should happen to have any questions with this product or you have an installation question, please feel free to call us at:

1-800-779-8222

If you would like to find out more information on Dee Zee's products, please feel free to visit our website at:

WWW.DEEZEE.COM