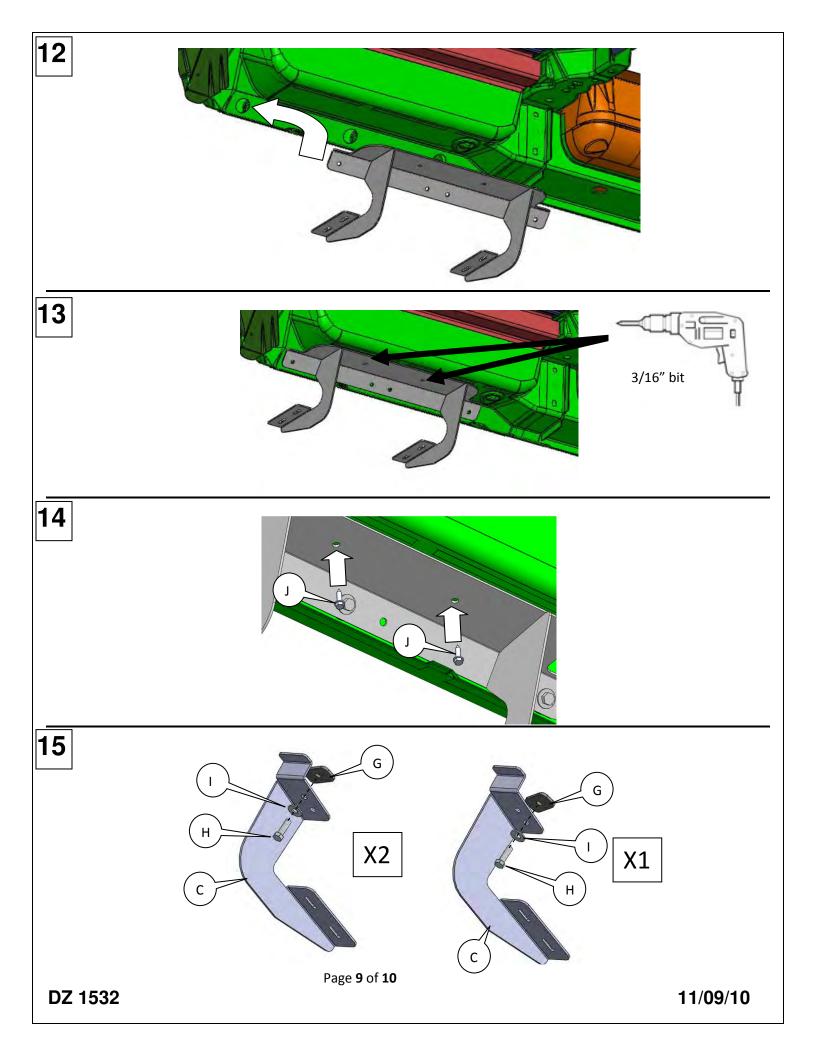

Note: Please take time to read all of the instructions before beginning this installation.

Warning! Please check for wiring or other obstructions before drilling any holes into the vehicle. If it is necessary to drill any holes into the vehicle, Dee Zee recommends putting a sealant or rust inhibitor around all holes drilled into the body of the vehicle.