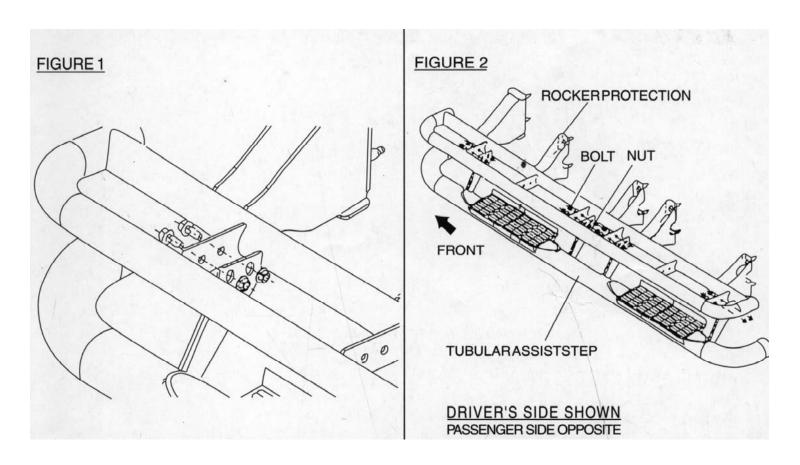

## **PROCEDURE**

- 1. Begin installation by working on driver side of the vehicle (refer to Figures 1 and 2).
- 2. Line up holes of the driver-side Side Bar brackets to the back side of the vehicles rocker panel protection brackets as shown in Figure 2, and secure to each bracket using (2) 7/16" x 1 1/4" bolts, (4) 7/16" flat washers, and (2) 7/16" lock nuts. Hand tighten.
- 3. Adjust Side Bar so that it is level and centered and tighten the two inner brackets first, and then the two outer brackets to complete the driver-side assembly.
- 4. Repeat process for passenger side of vehicle to complete installation.