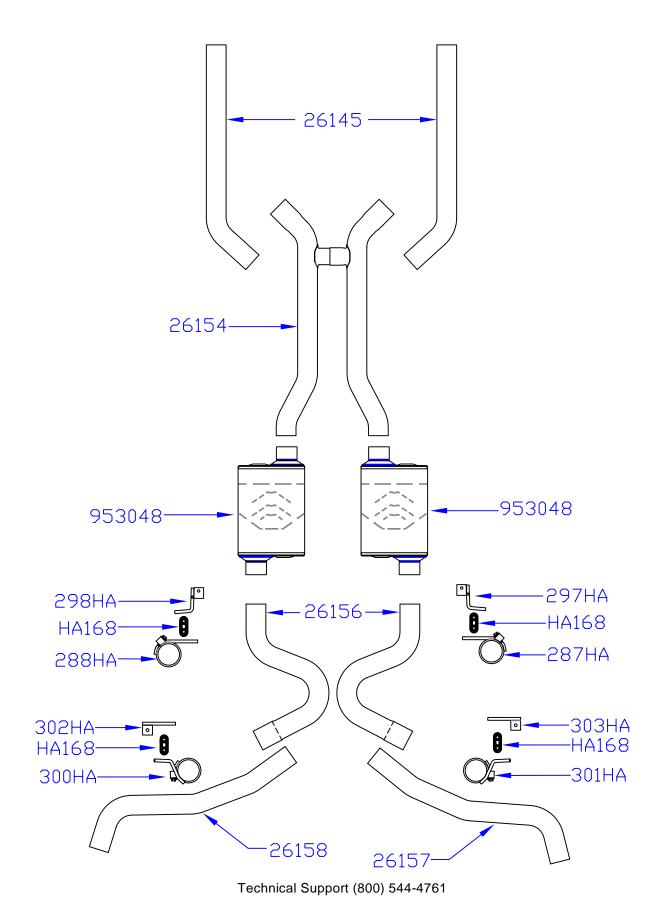

#### Installation:

- 1) Raise the vehicle up on a hoist or rack to working height.
- 2) On the rear control arm mount/crossmember frame section, slightly forward of the rear axle, there are a set of two mounting holes on each side of the vehicle (use the two inner holes) which will be used to mount the rear muffler hangers. Use these stock locations to mount hanger #298HA on the left side and hanger #297HA on the right. Use the 5/16" x 1" bolts and nuts provided. See Diagram 1.
- 3) On the main outer frame rails of the vehicle, slightly behind the rear axle, there will be a single mounting hole on each side of the vehicle which will be used to mount the rear tailpipe hangers. Use these stock locations to mount hanger #302HA on the left side and hanger #303HA on the right. Use the 3/8" thread cutting bolts provided. The holes may need to be drilled out to a 5/16" diameter. See Diagram 2.
- 4) Slide the four rubber hangers **#HA168** onto the hanger rods. Slide the right side muffler hanger **#287HA** into the rubber hanger. Repeat for the left side hanger **#288HA**. Place the outlets of the mufflers into the clamp hangers.
- Place H-pipe assembly **#26154** in its approximate position underneath the vehicle and connect the back of the H-pipes into the inlet of the mufflers **#953048** and support with a stand. Before connecting the H-pipe, slide a 3" clamp **#MC300R** over the muffler inlets, then connect to the H-pipe and tighten clamps enough to hold, but still allow for adjustment.
- Place the right and left side front tailpipe sections **#26156** into outlet of mufflers and tighten the clamp hangers **#287HA** and **#288HA** just enough to hold, but still allow for adjustment. Place rubber hangers on the two tailpipe clamp hangers **#300HA** and **#301HA**. Connect them to the frame mounts installed in Step 3 and onto the back of the over-axle pipe.
- 7) Take the right rear section tailpipe **#26157** and slide it onto the back of the right front section tailpipe **#26156**. Slide clamp hanger **#301HA** onto the back of right rear section tailpipe **#26157** and slide the hanger rod into rubber hanger **#HA168** installed in Step 3.
- 8) Take the left rear section tailpipe **#26158** and slide it onto the back of the left front section tailpipe **#26156**. Use a **#MC300R** ring clamp at this connection (slide clamp on front section tailpipe before connecting to rear section) and tighten enough to hold, but still allow for adjustment. Slide clamp hanger **#300HA** onto the back of the left rear section tailpipe **#26158** and slide the hanger rod into rubber hanger **#HA168** that you installed in Step 3.
- 9) The front connector pipes **#26145** are long enough to allow for many different header combinations, therefore, it is necessary to determine the proper length of the connector pipes. Once the proper length is determined, trim the front connector pipes to fit.

- 10) When you have cut the connector pipes to the proper length, raise them into position and connect them to the H-pipe and header collectors or manifold down pipes using a standard header flange or "Flowmaster" venture cone.
- 11) Adjust the position of the mufflers and all pipes to provide the proper fit. Maintain a minimum of 3/4" clearance between the Flowmaster system, the drivetrain and chassis components, while also keeping suspension travel and vibration in mind.
- 12) Tighten down all clamped connections securely. After the system is secure, slide the 7/16" hanger keepers onto the round stock sticking through the rubber hangers provided in the parts kit. This will prevent the hangers from slipping out of the rubber mounts.
- 13) For a cleaner appearance and more secure installation, we highly recommend welding all slipfit connections. If you live in a geographical area that has harsh winters or sees a great deal of precipitation, the use of high temperature paint over the welded areas can help to prevent surface rust and premature corrosion.

#### **PACKING LIST**

|            | <u>Qty</u>                                                 | <u>Description</u>                                                                                                                                                                                                                                                                                                                                                                                                                                                                             | Part#  |                                                                                                                                                                          |
|------------|------------------------------------------------------------|------------------------------------------------------------------------------------------------------------------------------------------------------------------------------------------------------------------------------------------------------------------------------------------------------------------------------------------------------------------------------------------------------------------------------------------------------------------------------------------------|--------|--------------------------------------------------------------------------------------------------------------------------------------------------------------------------|
| BOX 1 OF 2 | <b>(5032)</b> 2                                            | Muffler                                                                                                                                                                                                                                                                                                                                                                                                                                                                                        | 953048 |                                                                                                                                                                          |
| BOX 2 OF 2 | (1033) 2 1 2 1 1 1 1 1 1 1 1 1 1 8 4 1 1 8 4 2 4 2 2 2 2 2 | Connector Pipe (R/L) H- Pipe Assembly Front section tailpipe (R/L) Left rear section tailpipe Right rear section tailpipe Parts kit Clamp Hanger Muffler (R) Clamp Hanger Muffler (L) Muffler Hanger (R) Muffler Hanger (L) Clamp Hanger Tailpipe (R) Clamp Hanger Tailpipe (R) Clamp Hanger Tailpipe (L) Rubber Hanger Frame Hanger Rear (R) Frame Hanger Rear (L) 7/16" Hanger Keepers 3" Ring Clamps 5/16" x 1" Bolt 5/16" Flat Washer 5/16" Nuts 3/8" Cut Thread Hex Bolt 3/8" Flat Washer | 2)     | 287HA<br>288HA<br>297HA<br>298HA<br>301HA<br>300HA<br>HA168<br>303HA<br>302HA<br>HW502<br>MC300R<br>HW204<br>HW302<br>HW308<br>HW102<br>HW308<br>HW102<br>HW222<br>HW303 |