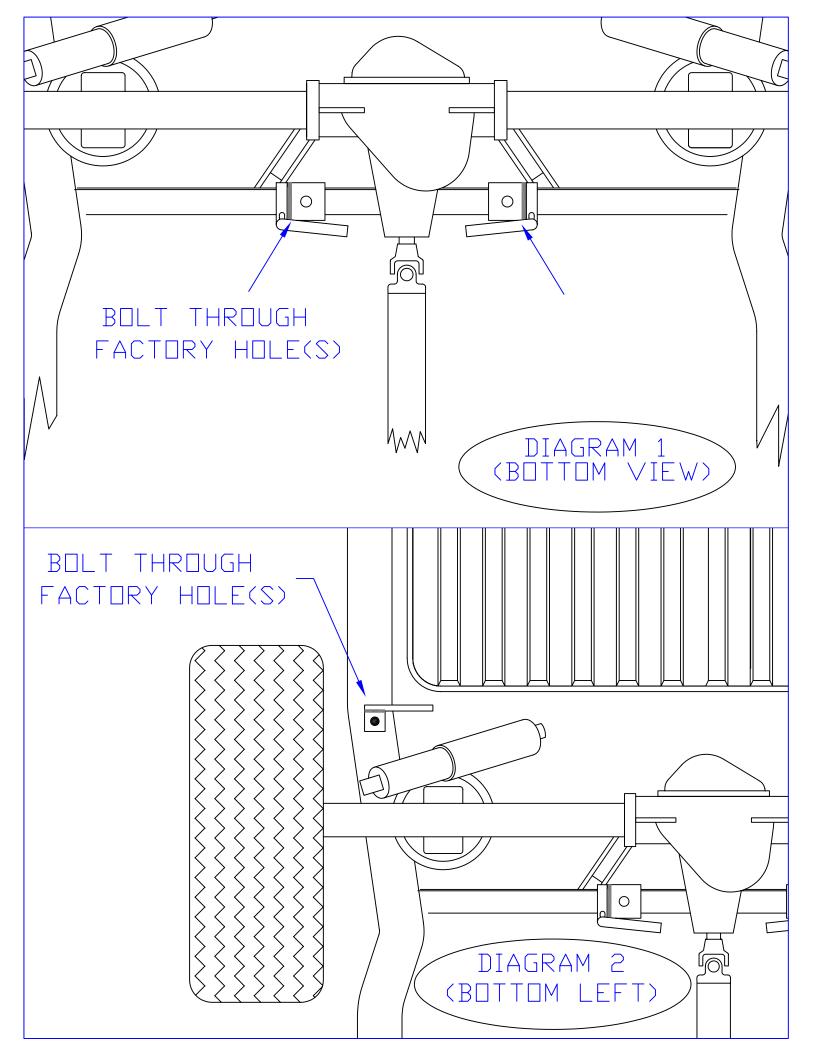

#### Installation:

- 1) Raise the vehicle up on a hoist or rack to working height.
- 2) On the rear control arm mount/crossmember frame section, slightly forward of the rear axle, there are a set of two mounting holes on each side of the vehicle (use the two inner holes) which will be used to mount the rear muffler hangers. Use these stock locations to mount hanger #298HA on the left side and hanger #297HA on the right. Use the 5/16" x 1" bolts and nuts provided. See Diagram 1.
- 3) On the main outer frame rails of the vehicle, slightly behind the rear axle, there will be a single mounting hole on each side of the vehicle which will be used to mount the rear tailpipe hangers. Use these stock locations to mount hanger #302HA on the left side and hanger #303HA on the right. Use the 3/8" thread cutting bolts provided. The holes may need to be drilled out to a 5/16" diameter. See Diagram 2.
- 4) Slide the four rubber hangers **#HA168** onto the hanger rods. Slide the right side muffler hanger **#287HA** into the rubber hanger. Repeat for the left side hanger **#288HA**. Place the outlets of the mufflers into the clamp hangers.
- Place H-pipe assembly **#26154** in its approximate position underneath the vehicle and connect the back of the H-pipes into the inlet of the mufflers **#953048** and support with a stand. Before connecting the H-pipe, slide a 3" clamp **#MC300R** over the muffler inlets, then connect to the H-pipe and tighten clamps enough to hold, but still allow for adjustment.
- Place the right and left side front tailpipe sections **#26156** into outlet of mufflers and tighten the clamp hangers **#287HA** and **#288HA** just enough to hold, but still allow for adjustment. Place rubber hangers on the two tailpipe clamp hangers **#300HA** and **#301HA**. Connect them to the frame mounts installed in Step 3 and onto the back of the over-axle pipe.
- 7) Take the right rear section tailpipe **#26157** and slide it onto the back of the right front section tailpipe **#26156**. Slide clamp hanger **#301HA** onto the back of right rear section tailpipe **#26157** and slide the hanger rod into rubber hanger **#HA168** installed in Step 3.
- 8) Take the left rear section tailpipe **#26158** and slide it onto the back of the left front section tailpipe **#26156**. Use a **#MC300R** ring clamp at this connection (slide clamp on front section tailpipe before connecting to rear section) and tighten enough to hold, but still allow for adjustment. Slide clamp hanger **#300HA** onto the back of the left rear section tailpipe **#26158** and slide the hanger rod into rubber hanger **#HA168** that you installed in Step 3.
- 9) The front connector pipes **#26145** are long enough to allow for many different header combinations, therefore, it is necessary to determine the proper length of the connector pipes. Once the proper length is determined, trim the front connector pipes to fit.