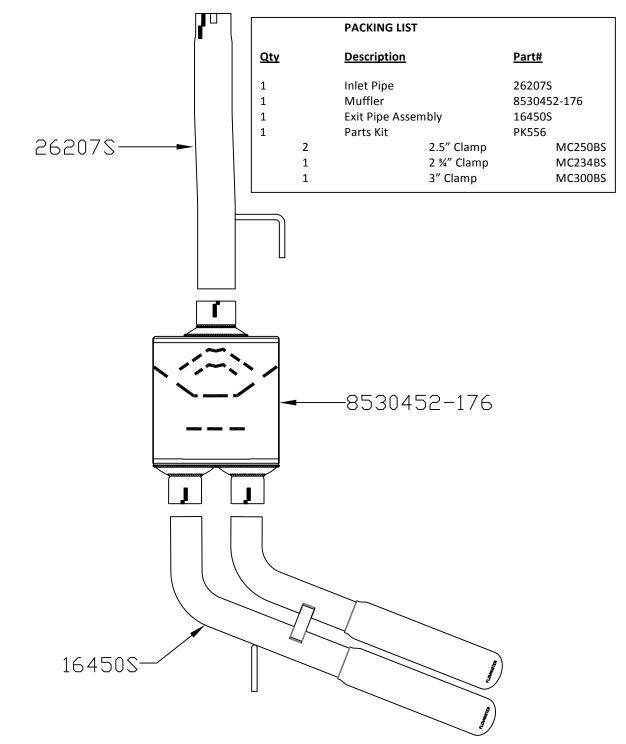

#### Installation:

1) Before installing anything, prep the clamps supplied in the hardware kit by removing the nuts, and applying a thick lubricant such as white grease or anti-seize to the threads.

2) Slip pipe **#26207S** into position on the back of the stock inlet pipe, and secure hanger rod into rubber mount. Line up the notch in the inlet pipe with the tab on the stock pipe. Place the provided 2-<sup>3</sup>/<sub>4</sub>" clamp onto this slip-fit connection and tighten securely.

3) Place the 3" clamp onto the muffler inlet. Place muffler **#8530452-176** onto the back of the inlet pipe and support the rear of the muffler with a stand.

4) Place a 2 ½" clamp onto each of the muffler outlets. Insert tailpipe assembly **#16450S** into the muffler outlets. Insert the hanger rod on the tailpipe assembly into the rubber mount on the vehicle.

### Installation diagram for: SYSTEM #817398 2004-2005 DODGE RAM 1500 TRUCK

2WD ONLY · 5.7L HEMI · V8 ENGINE CREW CAB/SHORT BED & STANDARD CAB/LONG BED \*MUSCLE TRUCK EXIT TAILPIPES\*