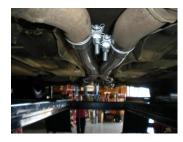

3) Unbolt the factory cross brace from the factory system, it will be reused with the new Flowmaster system.

4) Place a provided 2" clamp onto the reduced ends of Scavenger assembly **#16896S**. Place the assembly up into position onto the back of the factory front pipes; connect the hangers at the rear of the assembly to the rubber mounts on the vehicle. Once adjusted, the rubber hangers should be hanging straight up and down. Tighten the clamps at the front of the assembly enough to hold, but still allow for adjustment.

5) Place a provided 2<sup>1</sup>/<sub>4</sub>" clamp onto the inlet of muffler **12412400-Z** and slide onto the right outlet of Scavenger assembly **16896S**. Repeat this step with the other muffler on the left side of the vehicle. Support the mufflers with a stand and tighten the clamps enough to hold, but still allow for adjustment.