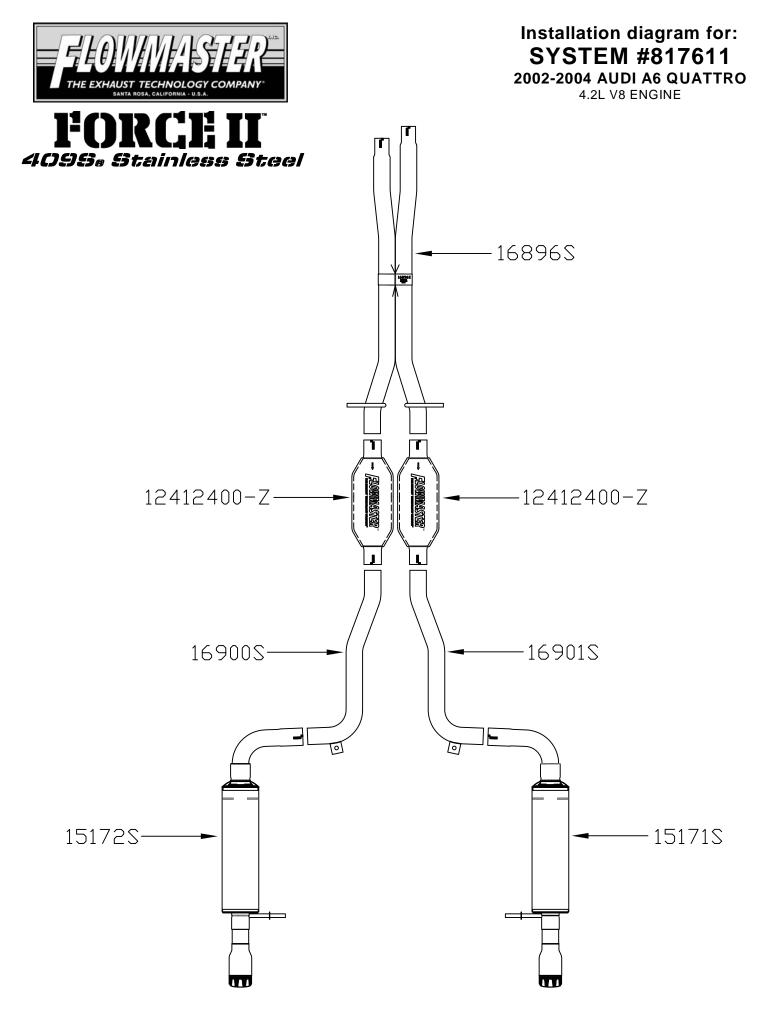

3) Unbolt the factory cross brace from the factory system, it will be reused with the new Flowmaster system.

4) Place a provided 2" clamp onto the reduced ends of Scavenger assembly **#16896S**. Place the assembly up into position onto the back of the factory front pipes; connect the hangers at the rear of the assembly to the rubber mounts on the vehicle. Once adjusted, the rubber hangers should be hanging straight up and down. Tighten the clamps at the front of the assembly enough to hold, but still allow for adjustment.

5) Place a provided 2<sup>1</sup>/<sub>4</sub>" clamp onto the inlet of muffler **12412400-Z** and slide onto the right outlet of Scavenger assembly **16896S**. Repeat this step with the other muffler on the left side of the vehicle. Support the mufflers with a stand and tighten the clamps enough to hold, but still allow for adjustment.

6) Place a provided 2<sup>1</sup>/<sub>4</sub>" clamp onto the right muffler outlet and place the front of pipe **#16901S** into the muffler outlet. Tighten the clamp enough to hold, but still allow for adjustment. Repeat this step on the left side with pipe **#16900S**.

7) Place a provided 2¼" clamp onto the inlet of right side resonator assembly **#15171S** and slide onto the back of pipe **#16901S**. Connect the hanger at the rear of the assembly to the rubber mount on the vehicle and tighten the clamp enough to hold, but still allow for adjustment. Repeat this step on the left side with resonator assembly **#15172S**.

## PACKING LIST

| <u>Qty</u> |   | <b>Description</b>    | Part#      |         |
|------------|---|-----------------------|------------|---------|
| 1          |   | Scavenger Assy.       | 16896S     |         |
| 2          |   | Mufflers              | 12412400-Z |         |
| 1          |   | Left Mid Pipe         | 16900S     |         |
| 1          |   | Right Mid Pipe        | 16901S     |         |
| 1          |   | Right Resonator Assy. | 15171S     |         |
| 1          |   | Left Resonator Assy.  | 15172S     |         |
| 1          |   | Parts Kit             | PK680      |         |
|            | 2 | 2" Band Clamp         |            | MC200BS |
|            | 6 | 2¼" Band Clamp        |            | MC225BS |
|            | 4 | 1/2" Hanger Keepers   |            | HW503   |
|            | 2 | 5/16"-18 x 1" Bolt    |            | HW204   |
|            | 2 | 5/16" Nut             |            | HW102   |
|            | 2 | 5/16" Flat Washer     |            | HW302   |
|            | 2 | 5/16" Lock Washer     |            | HW308   |