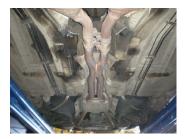

2) Begin by loosening the clamps at the slip connections behind the catalytic converters. Support the rear of the system with stands and starting at the rear, remove the hangers on the system from the rubber mounts on the vehicle. Then with the help of an assistant, lower the stands and slide the system rearward to remove from the front pipe. Lower the system from the vehicle.

3) Unbolt the factory cross brace from the factory system, it will be reused with the new Flowmaster system.

4) Place a provided 2" clamp onto the reduced ends of Scavenger assembly **#16896S**. Place the assembly up into position onto the back of the factory front pipes; connect the hangers at the rear of the assembly to the rubber mounts on the vehicle. Once adjusted, the rubber hangers should be hanging straight up and down. Tighten the clamps at the front of the assembly enough to hold, but still allow for adjustment.