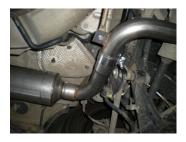

6) Place a provided 2<sup>1</sup>/<sub>4</sub>" clamp onto the right muffler outlet and place the front of pipe **#16901S** into the muffler outlet. Tighten the clamp enough to hold, but still allow for adjustment. Repeat this step on the left side with pipe **#16900S**.

7) Place a provided 2¼" clamp onto the inlet of right side resonator assembly **#15171S** and slide onto the back of pipe **#16901S**. Connect the hanger at the rear of the assembly to the rubber mount on the vehicle and tighten the clamp enough to hold, but still allow for adjustment. Repeat this step on the left side with resonator assembly **#15172S**.