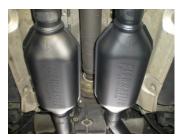

5) Place a provided 2<sup>1</sup>/<sub>4</sub>" clamp onto the inlet of muffler **12412400-Z** and slide onto the right outlet of Scavenger assembly **16896S**. Repeat this step with the other muffler on the left side of the vehicle. Support the mufflers with a stand and tighten the clamps enough to hold, but still allow for adjustment.

6) Place a provided 2<sup>1</sup>/<sub>4</sub>" clamp onto the right muffler outlet and place the front of pipe **#16901S** into the muffler outlet. Tighten the clamp enough to hold, but still allow for adjustment. Repeat this step on the left side with pipe **#16900S**.