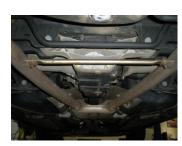

3) Unbolt the factory cross brace from the factory system, it will be reused with the new Flowmaster system.

4) Place a provided 2" clamp onto the reduced ends of Scavenger assembly **#16896S**. Place the assembly up into position onto the back of the factory front pipes; connect the hangers at the rear of the assembly to the rubber mounts on the vehicle. Once adjusted, the rubber hangers should be hanging straight up and down. Tighten the clamps at the front of the assembly enough to hold, but still allow for adjustment.

8) Using the 5/16" nuts, bolts and washers provided, attach the cross brace removed from the factory system to the two tabs welded to the mid pipes of the new system.

9) Adjust the position of all pipes and mufflers to provide a satisfactory fit. This is a tight fitting system, so take your time and be patient, tightening and adjusting a little bit at a time. Be sure to maintain an adequate clearance around all parts of the system to avoid rattles or damage to heat sensitive components. Once you're happy with the fit, tighten all connections down securely. For a cleaner appearance and more secure installation, we highly recommend welding all slip-fit connections. Place the included 1/2" hanger keepers onto the two front Scavenger hangers as well as the two rear resonator hangers. These will prevent the hanger from slipping out of the rubber mount.