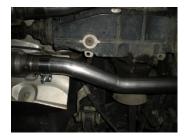

3) Unbolt the factory cross brace from the factory system, it will be reused with the new Flowmaster system.

4) Place a provided 2" clamp onto the reduced ends of Scavenger assembly **#16896S**. Place the assembly up into position onto the back of the factory front pipes; connect the hangers at the rear of the assembly to the rubber mounts on the vehicle. Once adjusted, the rubber hangers should be hanging straight up and down. Tighten the clamps at the front of the assembly enough to hold, but still allow for adjustment.

5) Place a provided 2<sup>1</sup>/<sub>4</sub>" clamp onto the inlet of muffler **12412400-Z** and slide onto the right outlet of Scavenger assembly **16896S**. Repeat this step with the other muffler on the left side of the vehicle. Support the mufflers with a stand and tighten the clamps enough to hold, but still allow for adjustment.