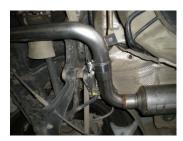

6) Place a provided 2<sup>1</sup>/<sub>4</sub>" clamp onto the right muffler outlet and place the front of pipe **#16901S** into the muffler outlet. Tighten the clamp enough to hold, but still allow for adjustment. Repeat this step on the left side with pipe **#16900S**.

7) Place a provided 2¼" clamp onto the inlet of right side resonator assembly **#15171S** and slide onto the back of pipe **#16901S**. Connect the hanger at the rear of the assembly to the rubber mount on the vehicle and tighten the clamp enough to hold, but still allow for adjustment. Repeat this step on the left side with resonator assembly **#15172S**.