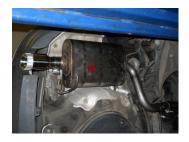

## Installation Instructions SYSTEM #817613

2002-2008 AUDI A4 QUATTRO
1.8L & 2.0L TURBO CHARGED ENGINES

11/27/12

1) Raise the vehicle up on a hoist or rack to working height. Spray a penetrating lubricant onto the nuts at the clamped connection behind the catalytic converter. Also, spray the rubber hanger mounts that support the system. This will greatly ease removal of the factory system.

2) Begin by loosening the clamps at the slip connection behind the catalytic converter. Support the rear of the system with stands and starting at the rear, remove the hangers on the system from the rubber mounts on the vehicle. Then, with the help of an assistant, lower the stands and slide the system rearward to remove from the front pipe. Lower the system from the vehicle.