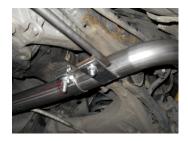

3) Place a provided 2¼" clamp onto the reduced end of inlet pipe #16905S. Place the pipe onto the back of the factory front pipe and rotate to its approximate position in the center channel of the vehicle. Tighten the clamp at the front of the inlet pipe enough to hold, but still allow for adjustment.

4) Place a provided 2½" clamp onto the expanded end of Y-pipe assembly **#16906S**. Place the pipe up into position onto the back of pipe **#16905S** and connect the hangers on the assembly to the rubber mounts on the vehicle. Once adjusted, the rubber hangers should be hanging straight up and down. Tighten the clamp at the front of the assembly enough to hold, but still allow for adjustment.