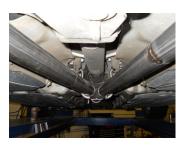

Place a provided 2" clamp onto the inlet of right side muffler assembly **#852060-297** and slide onto the right outlet of Y-pipe **#16906S**. Connect the hanger at the rear of the assembly to the rubber mount on the vehicle and tighten the clamp enough to hold, but still allow for adjustment. Repeat this step on the left side with muffler assembly **#852060-296** 

6) Using the 3/8" nuts, bolts and washers provided, attach cross brace **#454HA** to the brackets welded to the right and left muffler assemblies.

7) Place a provided 2¼" clamp onto the slip-fit of stainless tip **#ST468** and slide it onto the outlet of the right muffler assembly. Adjust to the desired position and tighten the clamp enough to hold, but still allow for adjustment. Repeat this step on the left side of the vehicle.

8) Adjust the position of all pipes and mufflers to provide a satisfactory fit. This is a tight fitting system, so take your time and be patient, tightening and adjusting a little bit at a time. Be sure to maintain an adequate clearance around all parts of the system to avoid rattles or damage to heat sensitive components. Once you're happy with the fit, tighten all connections down securely. For a cleaner appearance and more secure installation, we highly recommend welding all slip-fit connections. Place the included 1/2" hanger keepers onto the two front Scavenger hangers as well as the two rear resonator hangers. These will prevent the hanger from slipping out of the rubber mount.