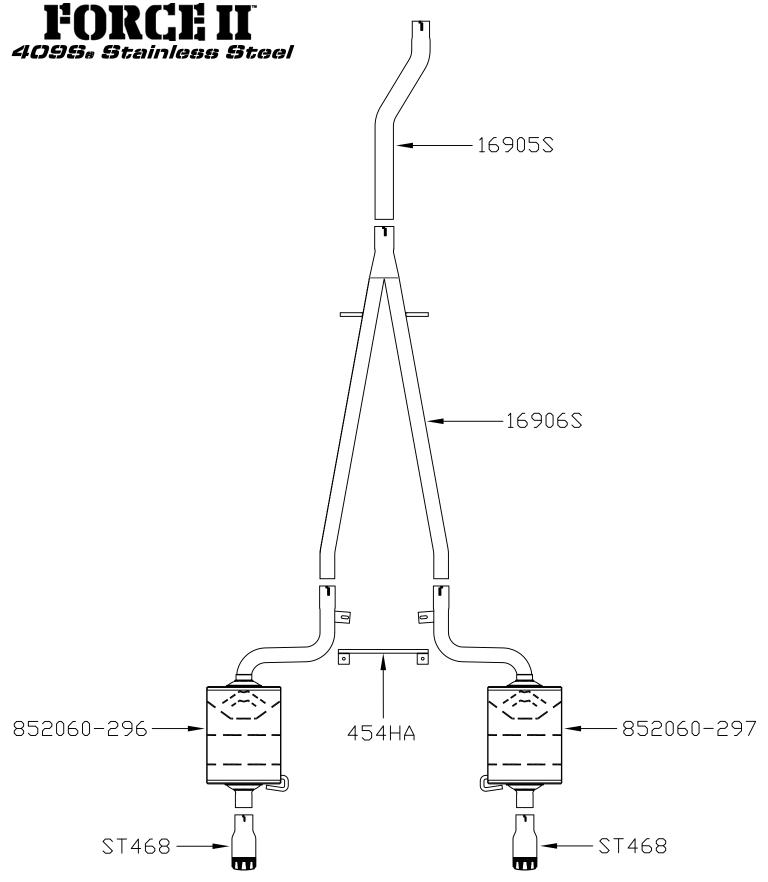

## Installation diagram for: SYSTEM #817613

2002-2008 AUDI A4 QUATTRO 1.8L & 2.0L TURBO CHARGED ENGINE

3) Place a provided 2¼" clamp onto the reduced end of inlet pipe #16905S. Place the pipe onto the back of the factory front pipe and rotate to its approximate position in the center channel of the vehicle. Tighten the clamp at the front of the inlet pipe enough to hold, but still allow for adjustment.

4) Place a provided 2½" clamp onto the expanded end of Y-pipe assembly **#16906S**. Place the pipe up into position onto the back of pipe **#16905S** and connect the hangers on the assembly to the rubber mounts on the vehicle. Once adjusted, the rubber hangers should be hanging straight up and down. Tighten the clamp at the front of the assembly enough to hold, but still allow for adjustment.

Place a provided 2" clamp onto the inlet of right side muffler assembly **#852060-297** and slide onto the right outlet of Y-pipe **#16906S**. Connect the hanger at the rear of the assembly to the rubber mount on the vehicle and tighten the clamp enough to hold, but still allow for adjustment. Repeat this step on the left side with muffler assembly **#852060-296** 

6) Using the 3/8" nuts, bolts and washers provided, attach cross brace **#454HA** to the brackets welded to the right and left muffler assemblies.

7) Place a provided 2¼" clamp onto the slip-fit of stainless tip **#ST468** and slide it onto the outlet of the right muffler assembly. Adjust to the desired position and tighten the clamp enough to hold, but still allow for adjustment. Repeat this step on the left side of the vehicle.

## **PACKING LIST**

| <u>Qty</u>                    | Description                                                                                                                                                                                                           | Part#                                                          |                                                                            |
|-------------------------------|-----------------------------------------------------------------------------------------------------------------------------------------------------------------------------------------------------------------------|----------------------------------------------------------------|----------------------------------------------------------------------------|
| 1 1 1 1 2 1 1 2 3 1 2 2 2 2 2 | Inlet Pipe Y-Pipe Assy. Left Muffler Assy. Right Muffler Assy. Stainless Tip Parts Kit  Rear Cross Brace 2" Band Clamp 21/4" Band Clamp 21/2" Band Clamp 3/8"-16 x 1" Bolt 3/8" Nut 3/8" Flat Washer 3/8" Lock Washer | 16905S<br>16906S<br>852060-296<br>852060-297<br>ST468<br>PK681 | 454HA<br>MC200BS<br>MC225BS<br>MC250BS<br>HW208<br>HW103<br>HW303<br>HW309 |
| 4                             | ½" Hanger Keepers                                                                                                                                                                                                     |                                                                | HW503                                                                      |