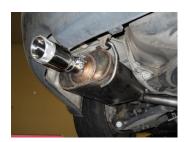

Place a provided 2" clamp onto the inlet of right side muffler assembly **#852060-297** and slide onto the right outlet of Y-pipe **#16906S**. Connect the hanger at the rear of the assembly to the rubber mount on the vehicle and tighten the clamp enough to hold, but still allow for adjustment. Repeat this step on the left side with muffler assembly **#852060-296** 

6) Using the 3/8" nuts, bolts and washers provided, attach cross brace **#454HA** to the brackets welded to the right and left muffler assemblies.

7) Place a provided 2¼" clamp onto the slip-fit of stainless tip **#ST468** and slide it onto the outlet of the right muffler assembly. Adjust to the desired position and tighten the clamp enough to hold, but still allow for adjustment. Repeat this step on the left side of the vehicle.

8) Adjust the position of all pipes and mufflers to provide a satisfactory fit. This is a tight fitting system, so take your time and be patient, tightening and adjusting a little bit at a time. Be sure to maintain an adequate clearance around all parts of the system to avoid rattles or damage to heat sensitive components. Once you're happy with the fit, tighten all connections down securely. For a cleaner appearance and more secure installation, we highly recommend welding all slip-fit connections. Place the included 1/2" hanger keepers onto the two front Scavenger hangers as well as the two rear resonator hangers. These will prevent the hanger from slipping out of the rubber mount.