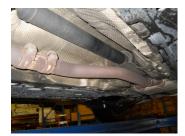

2) Begin by loosening the clamps at the slip connection behind the catalytic converter. Support the rear of the system with stands and starting at the rear, remove the hangers on the system from the rubber mounts on the vehicle. Then, with the help of an assistant, lower the stands and slide the system rearward to remove from the front pipe. Lower the system from the vehicle.

3) Place a provided 2¼" clamp onto the reduced end of inlet pipe #16905S. Place the pipe onto the back of the factory front pipe and rotate to its approximate position in the center channel of the vehicle. Tighten the clamp at the front of the inlet pipe enough to hold, but still allow for adjustment.

4) Place a provided 2½" clamp onto the expanded end of Y-pipe assembly **#16906S**. Place the pipe up into position onto the back of pipe **#16905S** and connect the hangers on the assembly to the rubber mounts on the vehicle. Once adjusted, the rubber hangers should be hanging straight up and down. Tighten the clamp at the front of the assembly enough to hold, but still allow for adjustment.