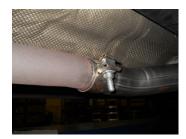

Place a provided 2" clamp onto the inlet of right side muffler assembly **#852060-297** and slide onto the right outlet of Y-pipe **#16906S**. Connect the hanger at the rear of the assembly to the rubber mount on the vehicle and tighten the clamp enough to hold, but still allow for adjustment. Repeat this step on the left side with muffler assembly **#852060-296** 

6) Using the 3/8" nuts, bolts and washers provided, attach cross brace **#454HA** to the brackets welded to the right and left muffler assemblies.

7) Place a provided 2¼" clamp onto the slip-fit of stainless tip **#ST468** and slide it onto the outlet of the right muffler assembly. Adjust to the desired position and tighten the clamp enough to hold, but still allow for adjustment. Repeat this step on the left side of the vehicle.