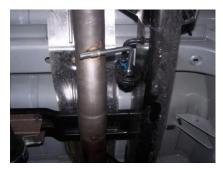

### UNCLAMP THE STOCK EXHAUST JUST IN FRONT OF THE MUFFLER.

YOU MAY NEED TO HEAT IT UP FOR EASIER REMOVAL. LEAVE ALL RUBBER GROMMETS IN PLACE. USE WD-40 TO AID IN REMOVAL OF EXHAUST AND HANGERS.

INSTALL PASSENGER SIDE TAILPIPE #C INTO MUFFLER 1-1/2" TO 2". USE CLAMP #G TO SECURE TAILPIPE TO MUFFLER. INSERT WELDED HANGER INTO RUBBER GROMMET. DO NOT TIGHTEN.

MEASURE 19 1/2" FROM THE REAR OF THE FRAME AND USE THIS HOLE AND BOLT ON HANGER #H ON THE INSIDE OF FRAME. USE THE 2<sup>ND</sup> HOLE FROM THE TOP.

INSTALL DRIVER SIDE TAILPIPE #D INTO MUFFLER 1-1/2" TO 2" AND USE CLAMP #G TO SECURE TO THE MUFFLER. DO NOT TIGHTEN. USE CLAMP #G TO HOLD PIPE UP TO THE HANGER #H. DO NOT TIGHTEN.