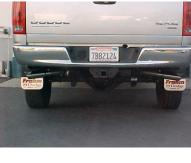

INSTALL EXIT PIPES #E, USE CLAMPS #G TO SECURE TAILPIPES TOGETHER, DO NOT TIGHTEN.

"MAKE SURE YOU HAVE A 1" CLEARANCE ON ALL PIPES AWAY FROM BRAKE LINES, FUEL LINES, SHOCKS, TIRES, ETC..."

INSTALL HEADPIPE #A, YOU WILL NEED TO LINE UP THE TWO NOTCHES. INSERT WELDED HANGER INTO RUBBER GROMMET. USE CLAMP #G TO SECURE HEADPIPE TO THE STOCK PIPE. DO NOT TIGHTEN.