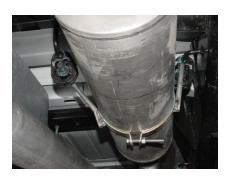

INSTALL MUFFLER #B ONTO HEADPIPE #A 1-1/2" TO 2". USE CLAMP #I TO SECURE THE MUFFLER TO THE HEADPIPE. DO NOT TIGHTEN. SLIDE BAND CLAMP #J ONTO THE MUFFLER AND INSERT THE WELDED HANGER INTO THE RUBBER GROMMET AND ATTACH TO MUFFLER WITH BOLT KIT #K.