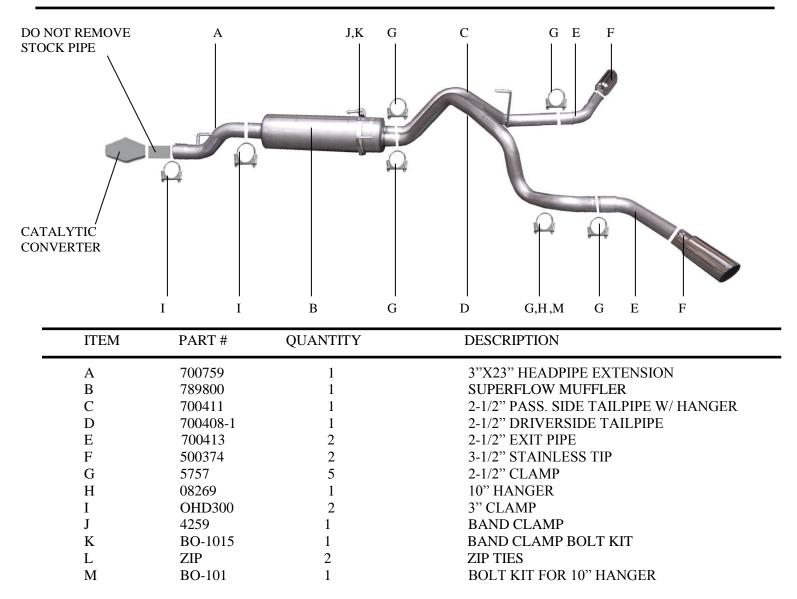

### UNCLAMP THE STOCK EXHAUST JUST IN FRONT OF THE MUFFLER.

YOU MAY NEED TO HEAT IT UP FOR EASIER REMOVAL. LEAVE ALL RUBBER GROMMETS IN PLACE. USE WD-40 TO AID IN REMOVAL OF EXHAUST AND HANGERS.

INSTALL PASSENGER SIDE TAILPIPE #C INTO MUFFLER 1-1/2" TO 2". USE CLAMP #G TO SECURE TAILPIPE TO MUFFLER. INSERT WELDED HANGER INTO RUBBER GROMMET. DO NOT TIGHTEN.

MEASURE 19 1/2" FROM THE REAR OF THE FRAME AND USE THIS HOLE AND BOLT ON HANGER #H ON THE INSIDE OF FRAME. USE THE 2<sup>ND</sup> HOLE FROM THE TOP.

INSTALL DRIVER SIDE TAILPIPE #D INTO MUFFLER 1-1/2" TO 2" AND USE CLAMP #G TO SECURE TO THE MUFFLER. DO NOT TIGHTEN. USE CLAMP #G TO HOLD PIPE UP TO THE HANGER #H. DO NOT TIGHTEN.