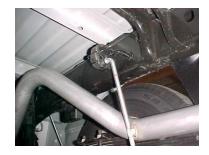

YOUR VEHICLE. IF YOU NEED FURTHER ASSISTANCE, PLEASE DO NOT HESITATE TO CALL OUR TECHNICAL DEPT. AT (800) 528-3044, MONDAY THROUGH FRIDAY, 8:00 AM TO 5:00 PM.

# INSTALLATION INSTRUCTIONS PART# 6546

WHEN INSTALLING THIS EXHAUST SYSTEM MAKE SURE TO USE PROPER SAFETY PRECAUTIONS. USE JACK STANDS WHEN UNDER THE TRUCK, SET THE PARKING BRAKE, BLOCK TIRES AND USE SAFETY GLASSES AND GLOVES.

#### DO NOT WORK WITH HOT PIPES!!!

#### **SUGGESTED TOOLS:**

15MM SOCKET & WRENCH, 9/16", 7/16", 1/2" SOCKET & WRENCH, JACKSTAND, WD-40, HACKSAW LAY OUT THE EXHAUST AND COMPARE PART NUMBERS WITH THE DRAWING.

### UNCLAMP THE STOCK EXHAUST JUST IN FRONT OF THE MUFFLER.



YOU MAY NEED TO HEAT IT UP FOR EASIER REMOVAL. LEAVE ALL RUBBER GROMMETS IN PLACE. USE WD-40 TO AID IN REMOVAL OF EXHAUST AND HANGERS.



INSTALL PASSENGER SIDE TAILPIPE #C INTO MUFFLER 1-1/2" TO 2". USE CLAMP #G TO SECURE TAILPIPE TO MUFFLER. INSERT WELDED HANGER INTO RUBBER GROMMET. DO NOT TIGHTEN.

MEASURE 19 1/2" FROM THE REAR OF THE FRAME AND USE THIS HOLE AND BOLT ON HANGER #H ON THE INSIDE OF FRAME. USE THE 2<sup>ND</sup> HOLE FROM THE TOP.

INSTALL DRIVER SIDE TAILPIPE #D INTO MUFFLER 1-1/2" TO 2" AND USE CLAMP #G TO SECURE TO THE MUFFLER. DO NOT TIGHTEN. USE CLAMP #G TO HOLD PIPE UP TO THE HANGER #H. DO NOT TIGHTEN.

INSTALL EXIT PIPES #E, USE CLAMPS #G TO SECURE TAILPIPES TOGETHER, DO NOT TIGHTEN.



"MAKE SURE YOU HAVE A 1" CLEARANCE ON ALL PIPES AWAY FROM BRAKE LINES, FUEL LINES, SHOCKS, TIRES, ETC..."



INSTALL HEADPIPE #A, YOU WILL NEED TO LINE UP THE TWO NOTCHES. INSERT WELDED HANGER INTO RUBBER GROMMET. US