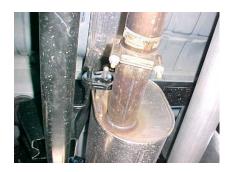

MEASURE 19 1/2" FROM THE REAR OF THE FRAME AND USE THIS HOLE AND BOLT ON HANGER #H ON THE INSIDE OF FRAME. USE THE 2<sup>ND</sup> HOLE FROM THE TOP.

INSTALL DRIVER SIDE TAILPIPE #D INTO MUFFLER 1-1/2" TO 2" AND USE CLAMP #G TO SECURE TO THE MUFFLER. DO NOT TIGHTEN. USE CLAMP #G TO HOLD PIPE UP TO THE HANGER #H. DO NOT TIGHTEN.

INSTALL EXIT PIPES #E, USE CLAMPS #G TO SECURE TAILPIPES TOGETHER, DO NOT TIGHTEN.

"MAKE SURE YOU HAVE A 1" CLEARANCE ON ALL PIPES AWAY FROM BRAKE LINES, FUEL LINES, SHOCKS, TIRES, ETC..."

INSTALL HEADPIPE #A, YOU WILL NEED TO LINE UP THE TWO NOTCHES. INSERT WELDED HANGER INTO RUBBER GROMMET. USE CLAMP #G TO SECURE HEADPIPE TO THE STOCK PIPE. DO NOT TIGHTEN.