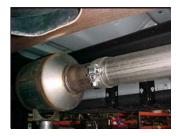

**5.** Install passenger side over axle tailpipe #D into the muffler  $1\frac{1}{2}$ -2" and secure with clamp #H. Insert welded hanger into rubber grommet. DO NOT TIGHTEN.

2. Install headpipe #A onto your catalytic converter and attach with clamp #K. Use a jack stand to support the converter. DO NOT TIGHTEN. Insert welded hanger into rubber grommet.

**6.** Measure 18.5" from the rear of the frame and bolt the 10" hanger #I into the 3<sup>rd</sup> hole from the top. Use clamp #H to hold tailpipe up to the hanger. DO NO TIGHTEN.

3. Install band clamp #G into rubber grommets located above the axle and attach bolt kit #M. DO NOT TIGHTEN. Install muffler #B onto headpipe 1½-2" with the louvers facing the converter. Secure with clamp #L. DO NOT TIGHTEN. Use a jack stand to support the muffler.