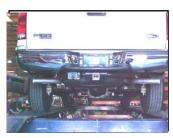

**SUGGESTED TOOLS:** 1/2", 9/16" 15mm wrenches & sockets, WD-40, hacksaw, jack stands.

Disconnect the negative battery cable before removal of OEM exhaust. This will allow the computer to reset and recognize the new exhaust. Lay out the exhaust on the floor so it looks like the drawing and compare parts with manual.

1. To remove the stock exhaust disengage the welded hangers using WD-40 from the OEM rubber grommets. Do not damage or remove the rubber grommets as you will re-use them to mount your new system. Now, cut off tailpipe and remove exhaust.