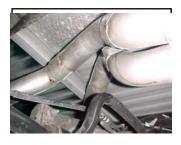

**7.** Install the exit pipes #E onto the over axle tailpipes and secure with clamps #H. DO NOT TIGHTEN. Rotate pipes to best suit your vehicle.

**4.** Install driver side over axle pipe #C into the muffler  $1\frac{1}{2}$ -2" and secure with clamp #H. DO NOT TIGHTEN.

**8.** Install stainless steel tips #F. Clamp down. When you have everything in place, firmly tighten all bolts and clamps down securely. Use stainless steel cleaner and a Scotch Brite pad weekly to prevent tip from discoloration.