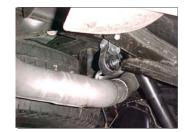

**5.** Install passenger side over axle tailpipe #D into the muffler  $1\frac{1}{2}$ -2" and secure with clamp #H. Insert welded hanger into rubber grommet. DO NOT TIGHTEN.

2. Install headpipe #A onto your catalytic converter and attach with clamp #K. Use a jack stand to support the converter. DO NOT TIGHTEN. Insert welded hanger into rubber grommet.

**6.** Measure 18.5" from the rear of the frame and bolt the 10" hanger #I into the 3<sup>rd</sup> hole from the top. Use clamp #H to hold tailpipe up to the hanger. DO NO TIGHTEN.

3. Install band clamp #G into rubber grommets located above the axle and attach bolt kit #M. DO NOT TIGHTEN. Install muffler #B onto headpipe 1½-2" with the louvers facing the converter. Secure with clamp #L. DO NOT TIGHTEN. Use a jack stand to support the muffler.

**7.** Install the exit pipes #E onto the over axle tailpipes and secure with clamps #H. DO NOT TIGHTEN. Rotate pipes to best suit your vehicle.

**4.** Install driver side over axle pipe #C into the muffler  $1\frac{1}{2}$ -2" and secure with clamp #H. DO NOT TIGHTEN.