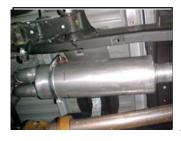

**5.** Install passenger side over axle tailpipe #D into the muffler  $1\frac{1}{2}$ -2" and secure with clamp #H. Insert welded hanger into rubber grommet. DO NOT TIGHTEN.

2. Install headpipe #A onto your catalytic converter and attach with clamp #K. Use a jack stand to support the converter. DO NOT TIGHTEN. Insert welded hanger into rubber grommet.

**6.** Measure 18.5" from the rear of the frame and bolt the 10" hanger #I into the 3<sup>rd</sup> hole from the top. Use clamp #H to hold tailpipe up to the hanger. DO NO TIGHTEN.

3. Install band clamp #G into rubber grommets located above the axle and attach bolt kit #M. DO NOT TIGHTEN. Install muffler #B onto headpipe 1½-2" with the louvers facing the converter. Secure with clamp #L. DO NOT TIGHTEN. Use a jack stand to support the muffler.