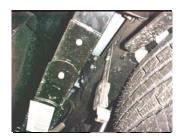

**5.** Install passenger side over axle tailpipe #D into the muffler  $1\frac{1}{2}$ -2" and secure with clamp #H. Insert welded hanger into rubber grommet. DO NOT TIGHTEN.

2. Install headpipe #A onto your catalytic converter and attach with clamp #K. Use a jack stand to support the converter. DO NOT TIGHTEN. Insert welded hanger into rubber grommet.

**6.** Measure 18.5" from the rear of the frame and bolt the 10" hanger #I into the 3<sup>rd</sup> hole from the top. Use clamp #H to hold tailpipe up to the hanger. DO NO TIGHTEN.

3. Install band clamp #G into rubber grommets located above the axle and attach bolt kit #M. DO NOT TIGHTEN. Install muffler #B onto headpipe 1½-2" with the louvers facing the converter. Secure with clamp #L. DO NOT TIGHTEN. Use a jack stand to support the muffler.