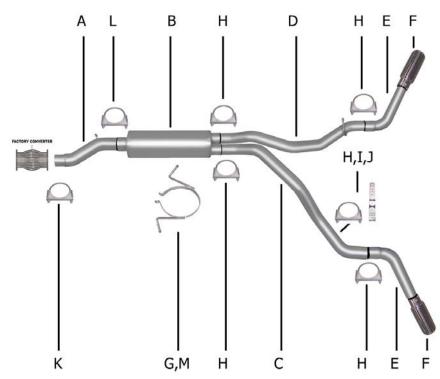

**8.** Install stainless steel tips #F. Clamp down. When you have everything in place, firmly tighten all bolts and clamps down securely. Use stainless steel cleaner and a Scotch Brite pad weekly to prevent tip from discoloration.