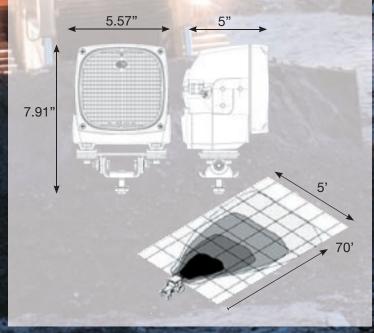

## AS 400 Work Lamp

For the most rigorous working environments, Hella's AS 400 holds up to the challenge. The AS 400 contains the lighting technology of the AS 200 Xenon in combination with a newly developed die cast aluminium housing and a special fastening holder with vibration damping for strong impact and vibration load.

The AS 400 also features a 4th generation Xenon ballast in combination with the D1S Xenon (HID) bulb with integrated igniter. The connecting cable is always fed out of the housing by means of a brass cable-screwed connection, which reliably prevents ingress of water even in case of high-pressure cleaning. The interface of the electrical plug-connection can be located in a protected area on the vehicle. The AS 400 Xenon has an integrated grip recess on the housing top.

- Water & dust proof
- Reduced electromagnetic radiation due to aluminium die-cast housing
- Thermal shock resistance

Die-Cast Aluminium Housing, Short Range, 12V Die-Cast Aluminium Housing Short Range, 24V