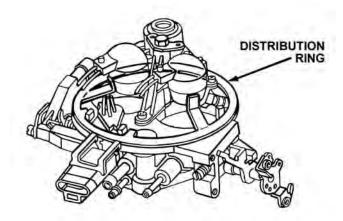

## DISTRIBUTION RING P/N 508-10 INSTALLATION INSTRUCTIONS

Holley part number 508-10 is for use with Holley two barrel Pro-Jection systems. This distribution ring is designed to improve the mixture quality on big block engines and may improve the mixture quality on higher performance small block engines.

Install the ring so that the two large tabs are pointed up and resting against the injector pods. The tabs should be located so they are toward the front of the TBI. See the drawing below.

199R9857

Date: 10-17-03