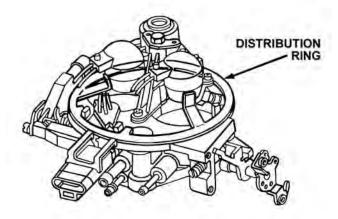

## DISTRIBUTION RING P/N 508-10 INSTALLATION INSTRUCTIONS

Holley part number 508-10 is for use with Holley two barrel Pro-Jection systems. This distribution ring is designed to improve the mixture quality on big block engines and may improve the mixture quality on higher performance small block engines.

Install the ring so that the two large tabs are pointed up and resting against the injector pods. The tabs should be located so they are toward the front of the TBI. See the drawing below.

199R9857 Date: 10-17-03