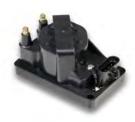

## P/N 556-104 IGNITION COIL

Part number 556-104 is a replacement coil for Holley EFI waste-fire distributorless ignition systems (DIS). A connector and pins are provided, if necessary.

The coil is wired as follows: