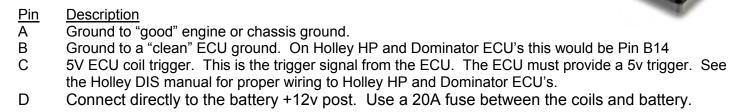

- A Ground to "good" engine or chassis ground.
- B Ground to a "clean" ECU ground. On Holley HP and Dominator ECU's this would be Pin B14
- C 5V ECU coil trigger. This is the trigger signal from the ECU. The ECU must provide a 5v trigger. See the Holley DIS manual for proper wiring to Holley HP and Dominator ECU's.
- D Connect directly to the battery +12v post. Use a 20A fuse between the coils and battery.