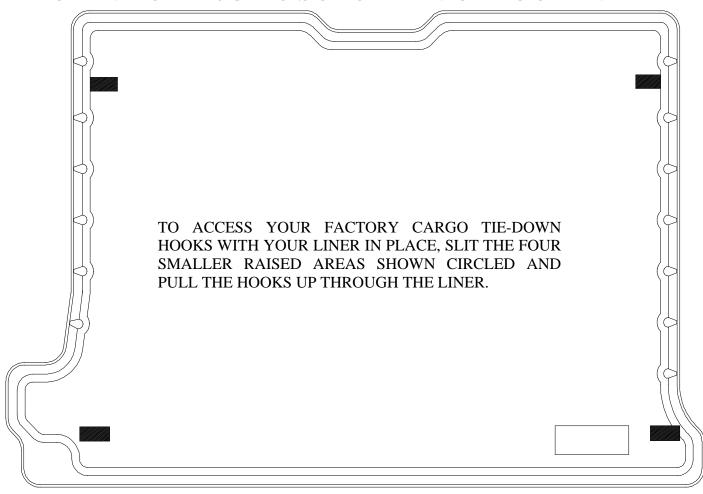

will not completely unroll and lay flat. This is normal and only temporary. Just place the liner on the floor or in the back of your vehicle with a weight in each corner (a book works well). After about 15 minutes, your liner will remain flat. In colder climates this "relaxing" may take longer; moving the liner inside will accelerate the process.

Your liner is manufactured using an engineering resin that is lightweight and extremely tough and durable. The easiest way to clean your liner is with a damp cloth or sponge. If using a cleaner, 409<sup>®</sup> or Glass Plus<sup>®</sup> work well. Use of Armor All<sup>®</sup>, Son-of-a-Gun<sup>®</sup> or similar items is discouraged as these products make the liner slick.

## INSTALLATION INSTRUCTIONS FOR YOUR CHEVROLET/GMC SUBURBAN CARGO LINER