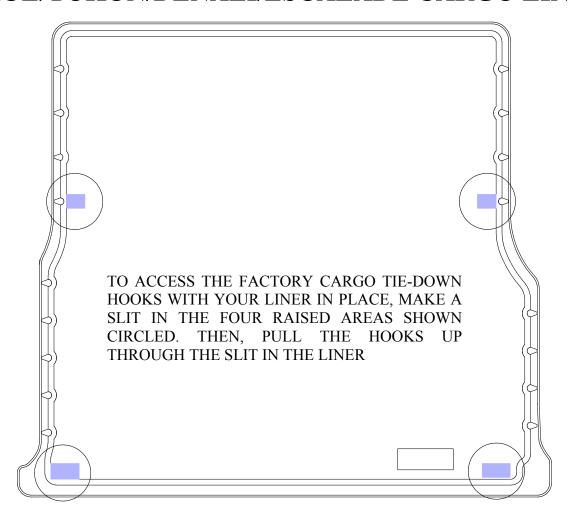

l not completely unroll and lay flat. This is normal and only temporary. Just place the liner on the floor or in the back of your vehicle with a weight in each corner (a book works well). After about 15 minutes, your liner will remain flat. In colder climates this "relaxing" may take longer; moving the liner inside will speed up the process.

Your liner is manufactured using an engineering resin that is lightweight and extremely tough and durable. The easiest way to clean your liner is with a damp cloth or sponge. If using a cleaner, 409<sup>®</sup> or Glass Plus<sup>®</sup> work well. Use of Armor All<sup>®</sup>, Son-of-a-Gun<sup>®</sup> or similar items is discouraged as these products make the liner slick.

## INSTALLATION INSTRUCTIONS FOR YOUR TAHOE/YUKON/DENALI/ESCALADE CARGO LINER