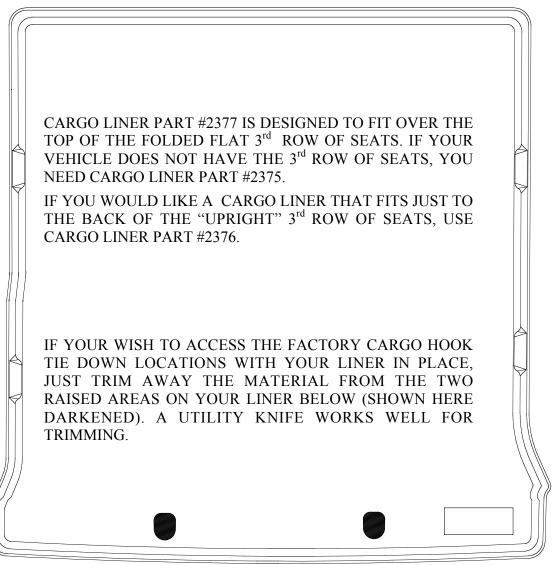

## INSTALLATION INSTRUCTIONS FOR YOUR FORD EXPLORER/MERCURY MOUNTAINEER CARGO LINER