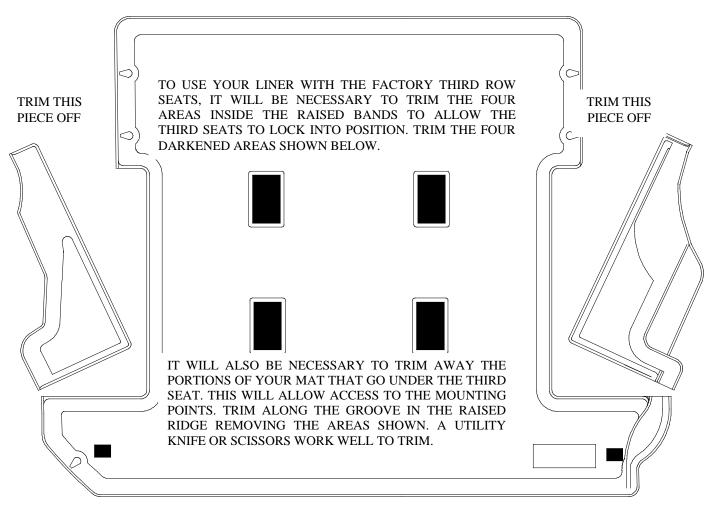

# INSTALLATION INSTRUCTIONS FOR YOUR LEXUS LX-470/TOYOTA LANDCRUISER CARGO LINER

YOUR HUSKY LINER IS DESIGNED TO ACCOMMODATE OWNERS WHO WISH TO UTILIZE THE THIRD ROW SEATS AND THOSE WHO DO NOT. IF YOU DO NOT WISH TO USE YOUR THIRD ROW SEATS, SEE THE REVERSE SIDE FOR INSTRUCTIONS.

YOUR HUSKY LINER IS DESIGNED TO ACCOMMODATE BOTH OWNERS WHO WISH TO USE THE THIRD ROW SEATS, AND THOSE WHO DO NOT. IF YOU WISH TO USE YOUR THIRD ROW SEATS WITH YOUR LINER IN PLACE, SEE THE REVERSE SIDE FOR INSTRUCTIONS.