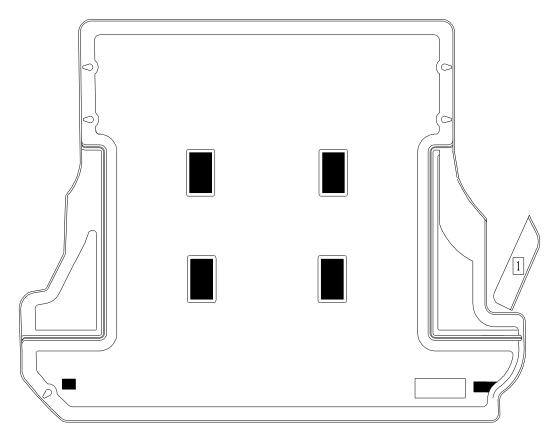

## INSTALLATION INSTRUCTIONS FOR YOUR LEXUS LX-470/TOYOTA LANDCRUISER CARGO LINER

IF YOUR PASSENGER SIDE SEAT BELT ATTACHMENT POINT INTERFERES WITH YOUR LINER, TRIM OFF AREA "1" FOLLOWING THE SCRIBED LINE ON THE LINER