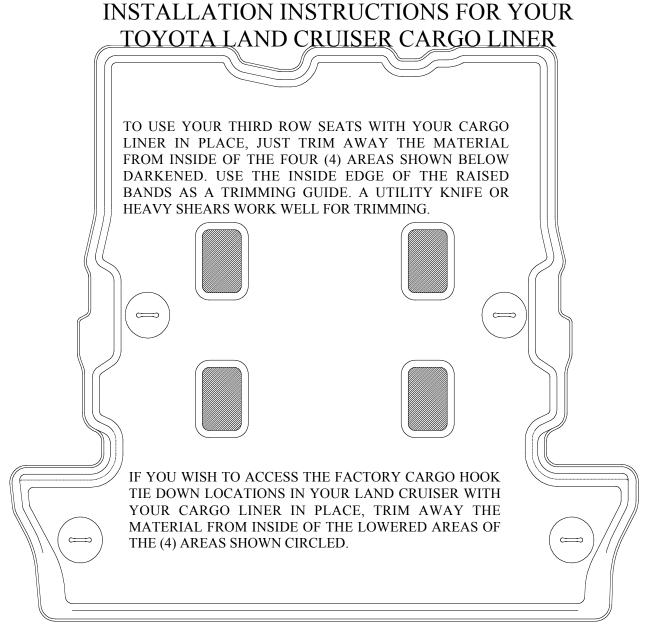

ed to fit your vehicle. Upon removal from the box your liner will not completely unroll and lay flat. This is normal and only temporary. Just place the liner on the floor or in the back of your vehicle with a weight in each corner (a book works well). After about 15 minutes, your liner will remain flat. In colder climates this "relaxing" may take longer; moving the liner to a heated area will accelerate the process.

Your liner is manufactured using an engineering resin that is lightweight and extremely tough and durable. The easiest way to clean your liner is with a damp cloth or sponge. If using a cleaner,  $409^{\text{@}}$  or Glass Plus<sup>®</sup> work well. Use of Armor All<sup>®</sup>, Son-of-a-Gun<sup>®</sup> or similar items is discouraged as these products make the liner slick.