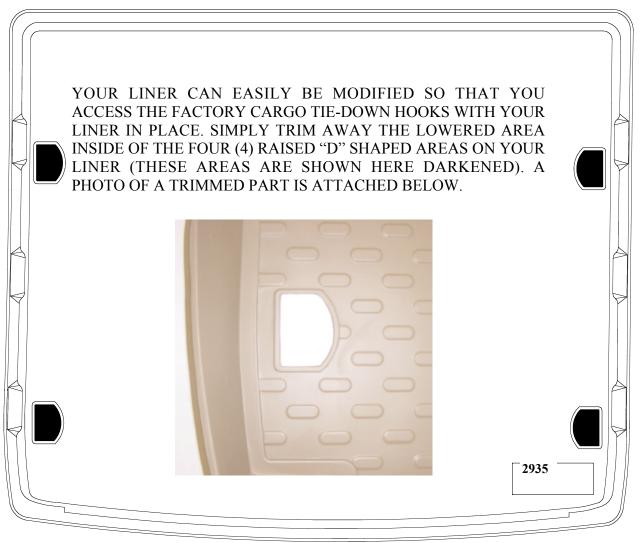

his is normal and only temporary. Just place the liner on the floor or in the back of your vehicle with a weight in each corner (a book works well). After about 15 minutes, your liner will remain flat. In colder climates this "relaxing" may take longer; moving the liner inside to a heated area will speed up the process.

Your liner is manufactured using an engineering resin that is lightweight and extremely tough and durable. The easiest way to clean your liner is with a damp cloth or sponge. If using a cleaner,  $409^{\text{(R)}}$  or Glass Plus<sup>(R)</sup> work well. Use of Armor All<sup>(R)</sup>, Son-of-a-Gun<sup>(R)</sup> or similar items is discouraged as these products make the liner slick.

## INSTALLATION INSTRUCTIONS FOR YOUR VOLKSWAGEN TOUAREG AND PORSCHE CAYENNE CARGO LINER