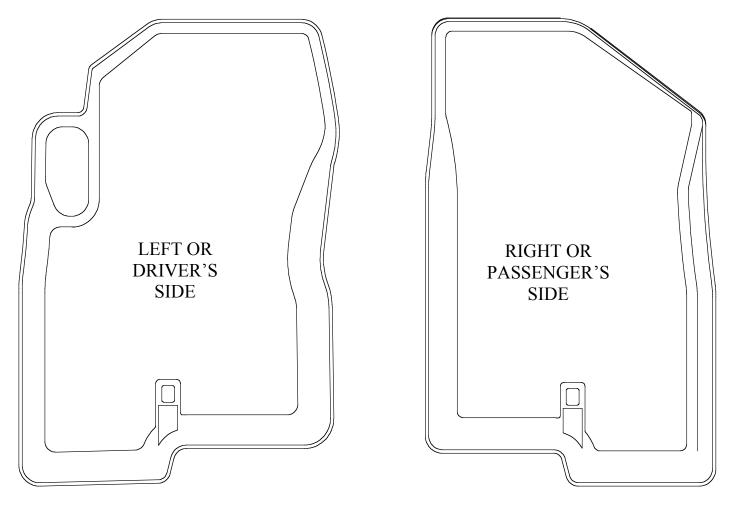

## INSTALLATION INSTRUCTIONS FOR YOUR DODGE CALIBER/JEEP COMPASS FRONT FLOOR LINERS