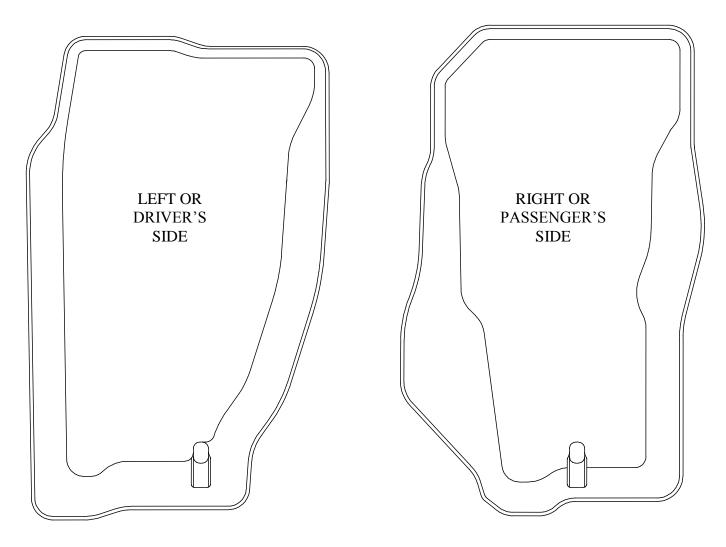

LD CONSUMER PRODUCTS

## CARE AND USE INSTRUCTIONS

Your new floor liners are custom molded to fit your particular vehicle. The liners are made to take the place of your factory floor mats. *For correct fit, it is necessary to remove the factory floor mats before installing your new floor liners*. *However, do not remove the factory-installed carpeting*.

Your liners are made from an engineering resin that is lightweight and extremely tough and durable. The easiest way to clean your liners is with a damp cloth or sponge. If using a cleaner, 409<sup>®</sup> or Glass Plus<sup>®</sup> work well. Use of Armor All<sup>®</sup>, Son-of-a-Gun<sup>®</sup> or similar items is discouraged as these products make the liners slick.

## INSTALLATION INSTRUCTIONS FOR YOUR JEEP LIBERTY FRONT FLOOR LINERS