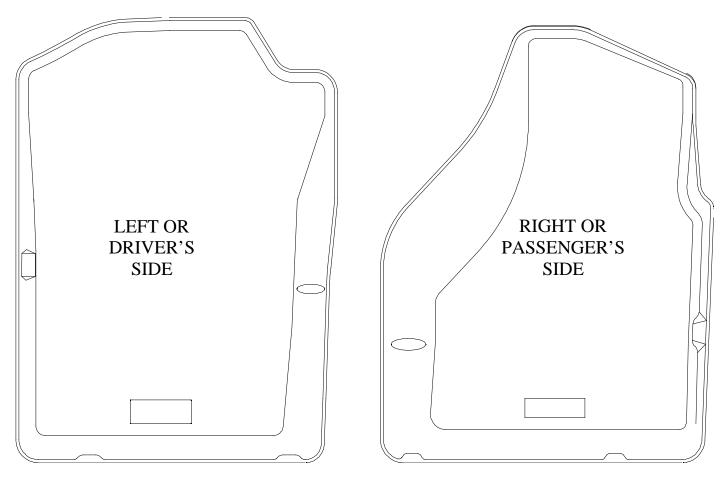

## INSTALLATION INSTRUCTIONS FOR YOUR FULL SIZE DODGE RAM TRUCK FRONT FLOOR LINERS