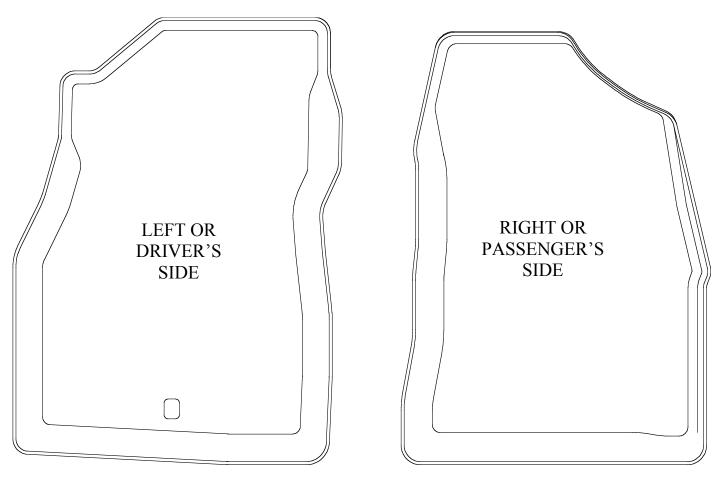

## CARE AND USE INSTRUCTIONS

Your new floor liner is custom molded to fit your particular vehicle. The liner is made to take the place of your factory floor mats. *For correct fit, it is necessary to remove the factory floor mat before installing your* <u>new floor liner</u>. *However, do not remove the factory-installed carpeting.* 