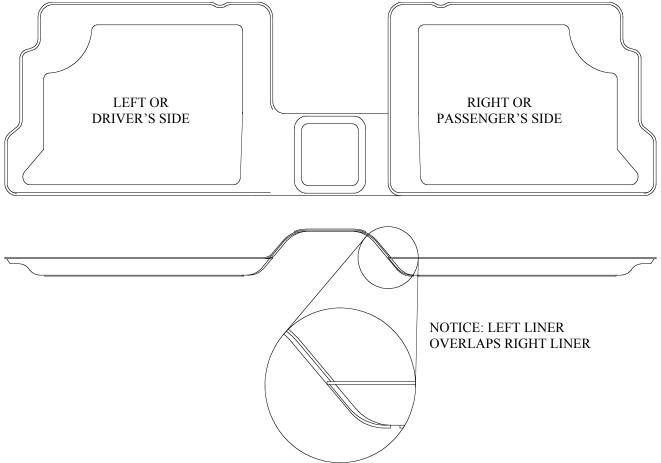

## INSTALLATION INSTRUCTIONS FOR YOUR JEEP WRANGLER UNLIMITED SECOND SEAT FLOOR LINER

TO EASE INSTALLATION OF LINERS, MOVE BOTH FRONT SEATS TO THEIR MOST FORWARD POSITION. INSTALL DRIVER'S SIDE LINER FIRST AS THE PASSENGER SIDE LINER OVERLAPS THE PORTION OF THE DRIVER'S SIDE LINER THAT COVERS THE TRANSMISSION TUNNEL. ONCE THE LINERS ARE INSTALLED, REPOSITION SEATS AS DESIRED.