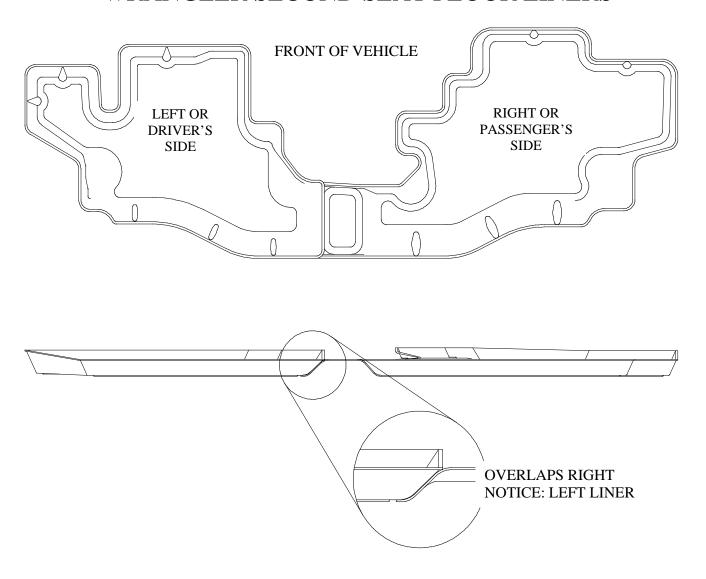

## INSTALLATION INSTRUCTIONS FOR YOUR 1990-1995 JEEP WRANGLER SECOND SEAT FLOOR LINERS